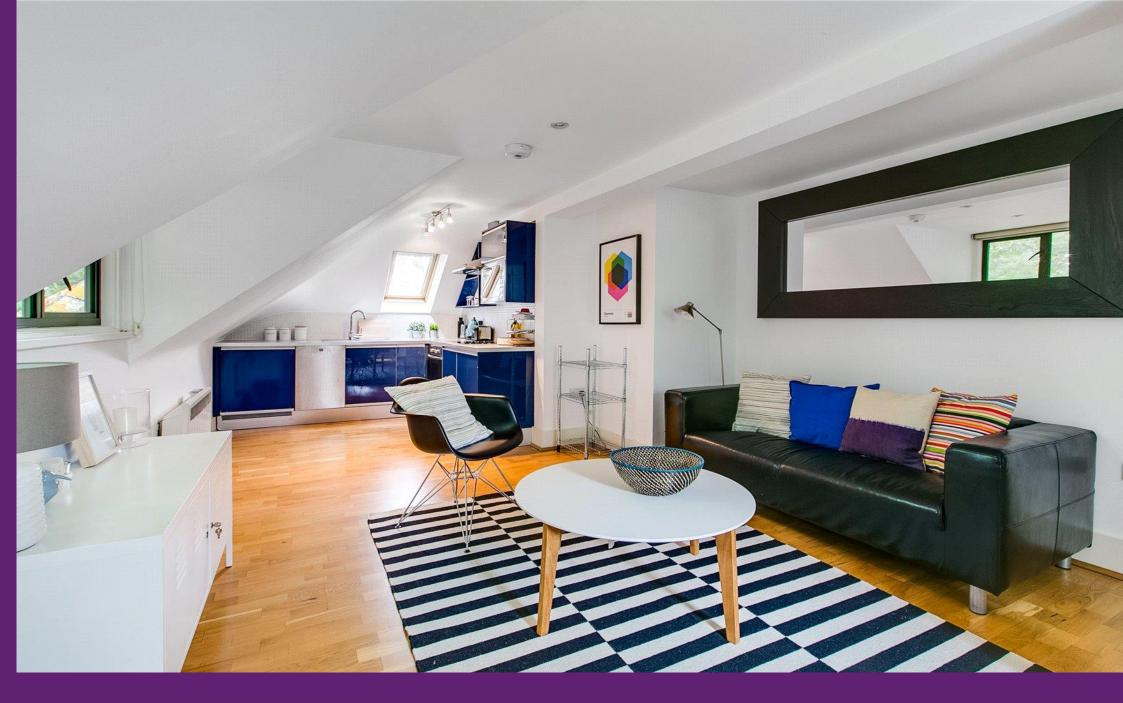

## St. Helens Gardens Notting Hill, W10

CHESTERTONS

VIDEO VIEWING AVAILABLE. A well refurbished two bedroom, two bathroom apartment situated on St Helens Gardens, North Kensington.

Offering a bright reception with open plan kitchen, equipped with modern appliances and plentiful storage. The generous principle bedroom features sky light windows and en-suite shower bathroom. The second bedroom fits a double bed (currently in place) but could be utilised as an office space or large dressing room

St Helens Gardens is a leafy, residential street in North Kensington. The nearest stations are Ladbroke Grove (0.5 miles) and Latimer Road (0.5 miles).

- Two Bedroom
- Third Floor
- Available Immediately
- 0.5 miles from Ladbroke Grove