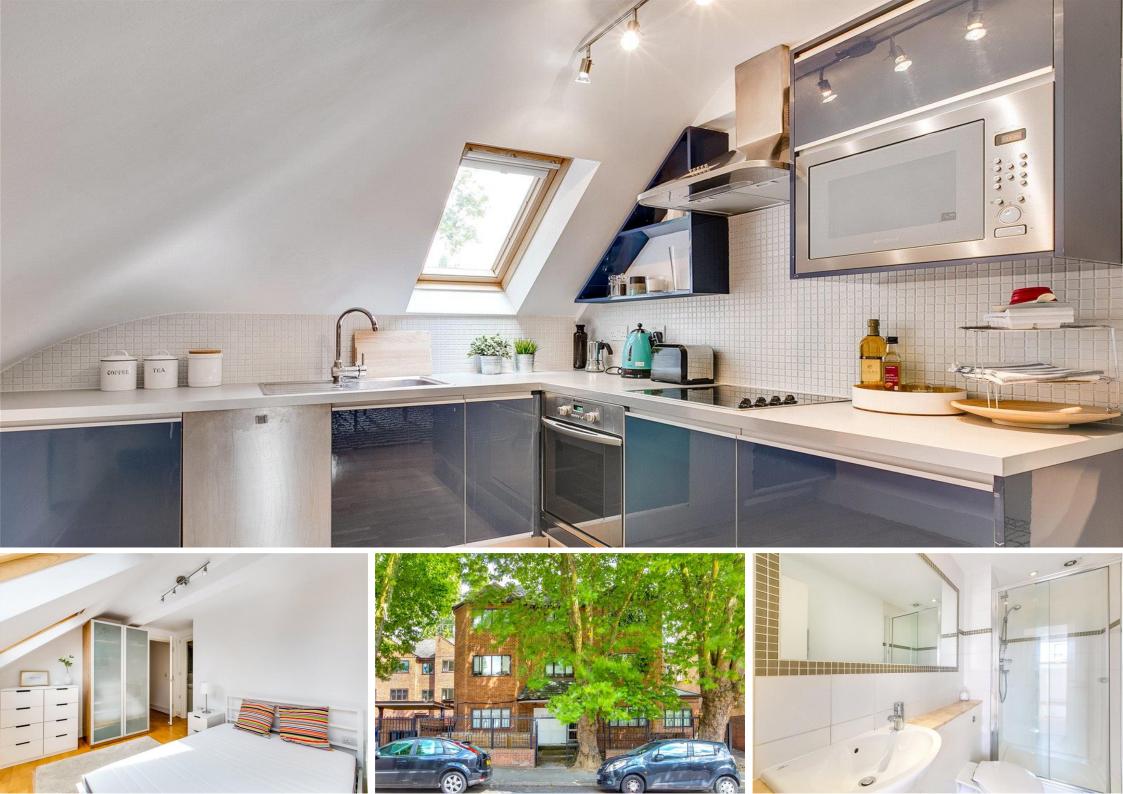

## St. Helens Gardens Notting Hill, W10

CHESTERTONS

VIDEO VIEWING AVAILABLE. A well refurbished two bedroom, two bathroom apartment situated on St Helens Gardens, North Kensington.

Offering a bright reception with open plan kitchen, equipped with modern appliances and plentiful storage. The generous principle bedroom features sky light windows and en-suite shower bathroom. The second bedroom fits a double bed (currently in place) but could be utilised as an office space or large dressing room