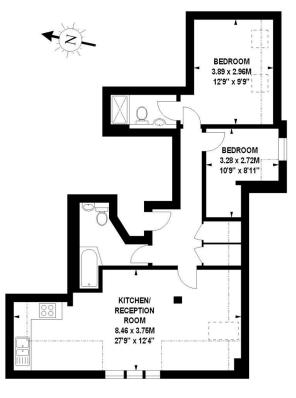

## Chestertons Notting Hill Lettings

30 Ledbury Road Notting Hill London W11 2AB nottinghill@chestertons.co.uk 02030408588 St. Helens Gardens, W10 Approximate gross internal area 66.14 sq m / 712 sq ft

**Third Floor** 

The floor plan is not to scale and measurements and areas shown are approximate and therefore should be used for illustrative purposes only. The plan been prepared in accordance with the RICS code of Measuring Practice and whilst we have confidence in the information produced, it must be not be relied on. If there is any aspect of particular importance, you should carry out or commission your own inspection of the property. Copyright of FeaturePRO.