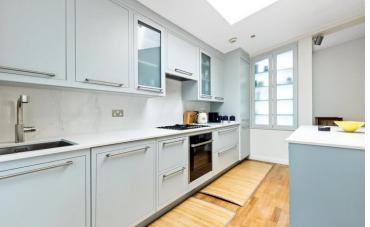

Royal Crescent Mews Shepherd's Bush, W11

Chestertons are delighted to present this charming three bedroom mew house located in a highly sought-after and prized neighbourhood in Holland Park.

The property offers an open-plan layout that effortlessly connects the living, dining, and kitchen areas, allowing for a comfortable and fluid living experience. The property benefits from plenty of windows allowing an abundance of natural light into the property. Sleeping accommodation is set on the ground and lower-ground floors comprising a principle bedroom with en suite bathroom, walk in wardrobe and small patio area, a generous sized second bedroom with floor to ceiling storage and a smaller third bedroom with sofa bed, ideal for a flexible office/bedroom space. The house comes furnished throughout including all furniture, utensils, crockery pans etc. The house benefits from additional aspects including underfloor heating, an alarm system and a separate laundry area with independent washing machine and dryer.