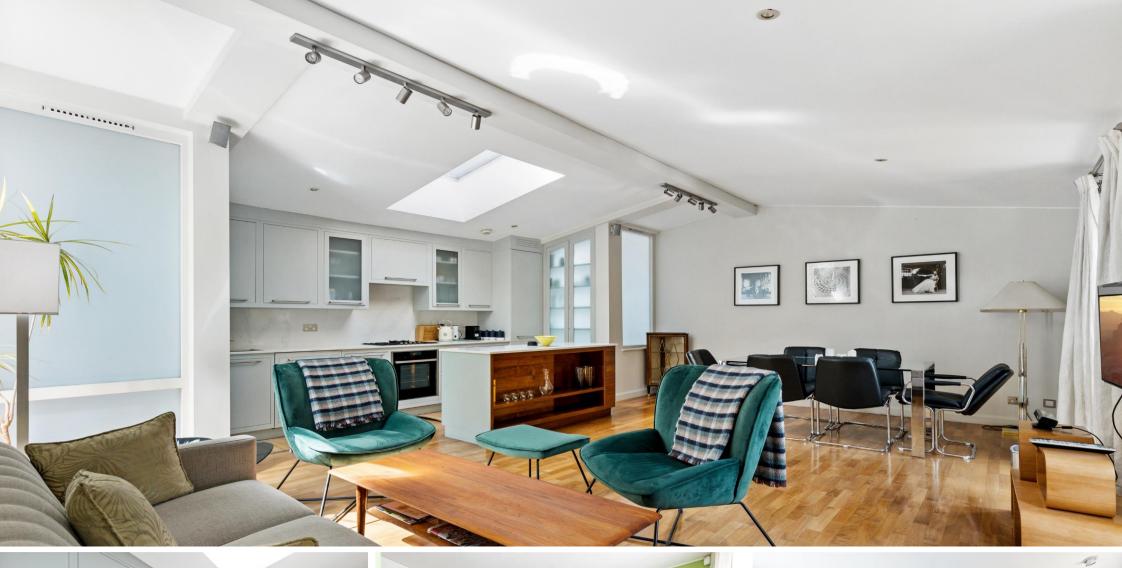

Royal Crescent Mews Shepherd's Bush, W11

Chestertons are delighted to present this charming three bedroom mew house located in a highly sought-after and prized neighbourhood in Holland Park.

The property offers an open-plan layout that effortlessly connects the living, dining, and kitchen areas, allowing for a comfortable and fluid living experience. The property benefits from plenty of windows allowing an abundance of natural light into the property. Sleeping accommodation is set on the ground and lower-ground floors comprising a principle bedroom with en suite bathroom, walk in wardrobe and small patio area, a generous sized second bedroom with floor to ceiling storage and a smaller third bedroom with sofa bed, ideal for a flexible office/bedroom space. The house comes furnished throughout including all furniture, utensils, crockery pans etc. The house benefits from additional aspects including underfloor heating, an alarm system and a separate laundry area with independent washing machine and dryer.