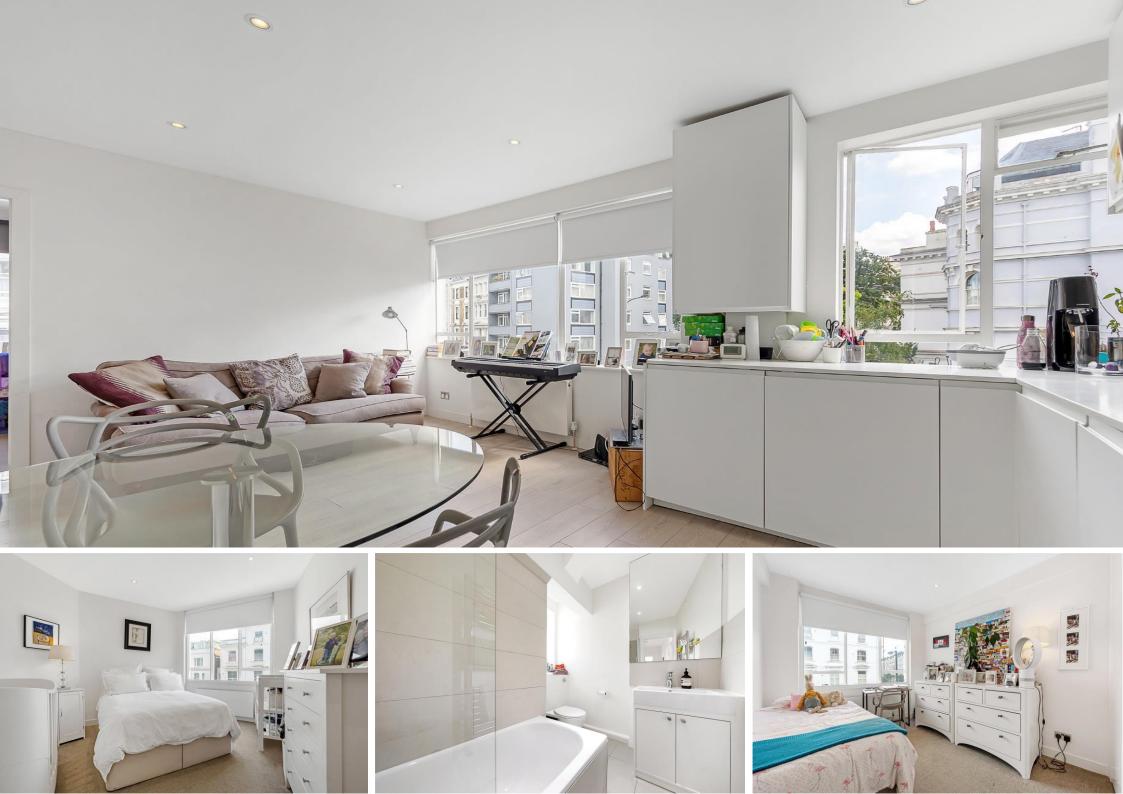

Lansdowne Road Notting Hill, W11

A well-proportioned three bedroom apartment on the fourth floor, this recently renovated building with stunning communal gardens and a lift.

The apartment is naturally well-lit being positioned on the corner of Lansdowne Road and Ladbroke Grove. The accommodation comprises a fully fitted kitchen complete with dishwasher, washing machine and full sized fridge/freezer, three double bedrooms and a bathroom with bathtub.

Located close to both the transport links of Ladbroke Grove and Holland Park and local shops, restaurants and amenities of Westbourne Grove, the property is ideally located.

Property comes unfurnished.