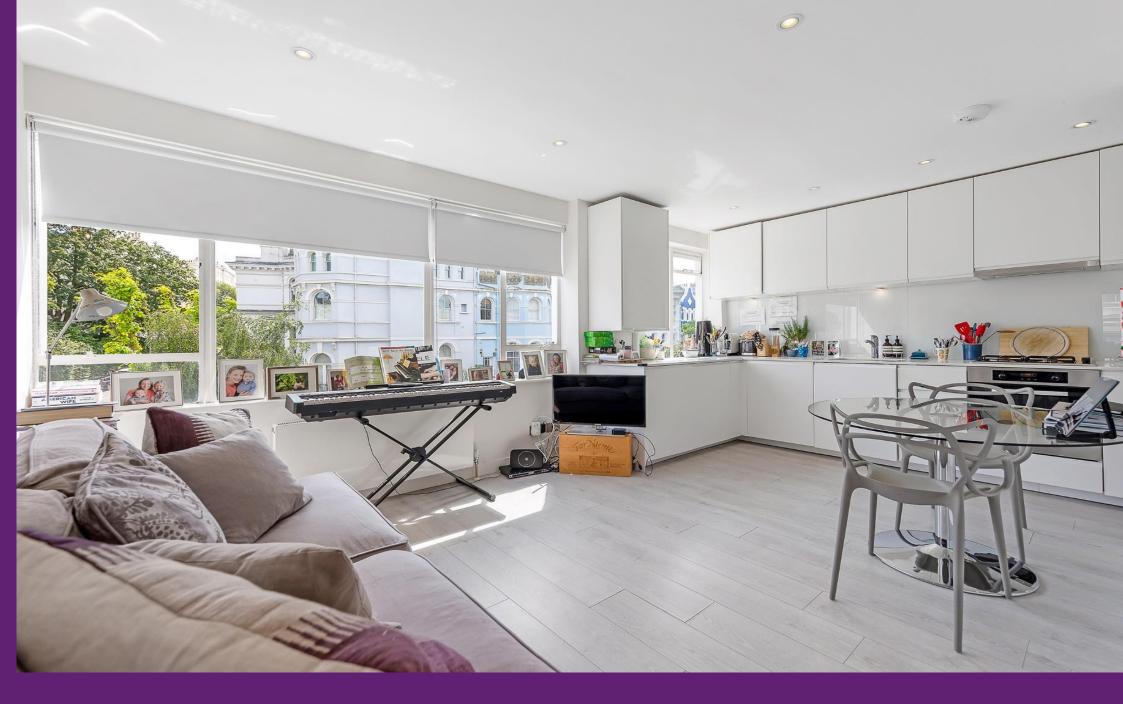

Lansdowne Road Notting Hill, W11

A well-proportioned three bedroom apartment on the fourth floor, this recently renovated building with stunning communal gardens and a lift.

The apartment is naturally well-lit being positioned on the corner of Lansdowne Road and Ladbroke Grove. The accommodation comprises a fully fitted kitchen complete with dishwasher, washing machine and full sized fridge/freezer, three double bedrooms and a bathroom with bathtub.

Located close to both the transport links of Ladbroke Grove and Holland Park and local shops, restaurants and amenities of Westbourne Grove, the property is ideally located.

Property comes unfurnished.