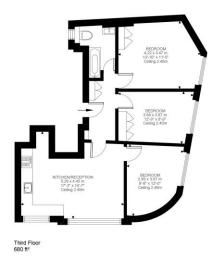

## Chestertons Notting Hill Lettings

30 Ledbury Road Notting Hill London W11 2AB nottinghill@chestertons.co.uk 02030408588

Lansdowne Road, W11 Approximate Gross Internal Area 63.19 SQ.M / 680 SQ.FT

2

Illustration for identification purposes only. Not to scale. Floor Plan Drawn According To RICS Guidelines.