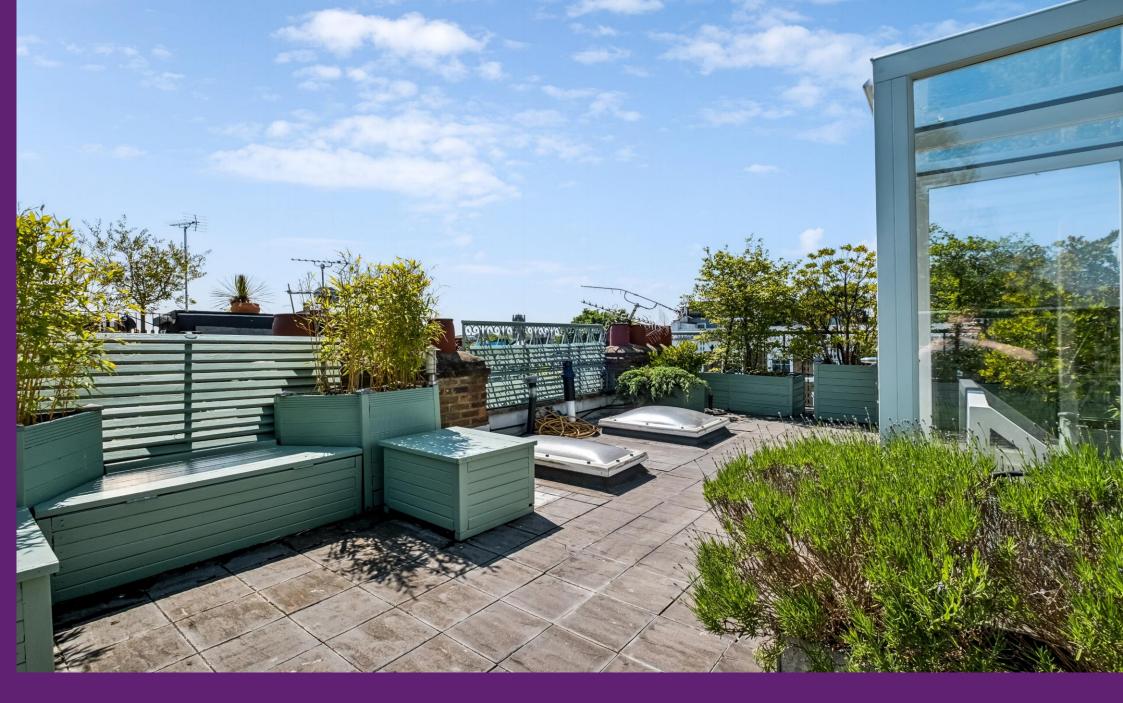

## Leamington Road Villas Notting Hill, W11

A stunning top floor apartment located in the heart of Notting Hill. A naturally well-lit, top floor apartment with wooden floors throughout and newly refurbished to a beautiful specification. With a magnificent roof terrace perfect for entertaining. Comprising an entrance hall, open plan kitchen and reception, with newly fitted kitchen from Magnet, a bathroom and generous bedroom with fantastic storage. The decked roof terrace features beautifully maintained plants and established hedging for increased privacy.

- Stunning apartment in the heart of Notting Hill
- Great location
- Spacious, Light and airy
- Wood flooring throughout
- Fantastic roof terrace