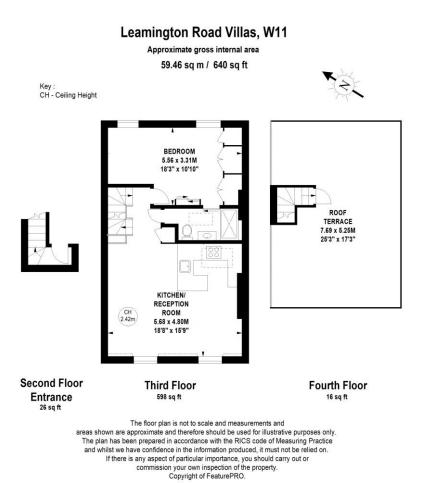

## Leamington Road Villas Notting Hill, W11

A stunning top floor apartment located in the heart of Notting Hill. A naturally well-lit, top floor apartment with wooden floors throughout and newly refurbished to a beautiful specification. With a magnificent roof terrace perfect for entertaining. Comprising an entrance hall, open plan kitchen and reception, with newly fitted kitchen from Magnet, a bathroom and generous bedroom with fantastic storage. The decked roof terrace features beautifully maintained plants and established hedging for increased privacy.