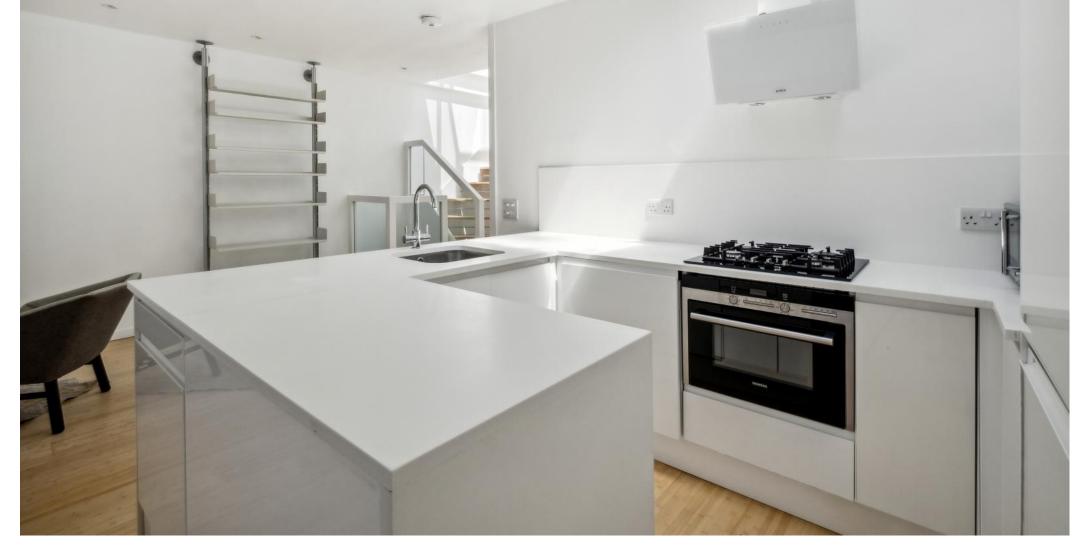

## Leamington Road Villas Notting Hill, W11

A stunning top floor apartment located in the heart of Notting Hill. A naturally well-lit, top floor apartment with wooden floors throughout and newly refurbished to a beautiful specification. With a magnificent roof terrace perfect for entertaining. Comprising an entrance hall, open plan kitchen and reception, with newly fitted kitchen from Magnet, a bathroom and generous bedroom with fantastic storage. The decked roof terrace features beautifully maintained plants and established hedging for increased privacy.