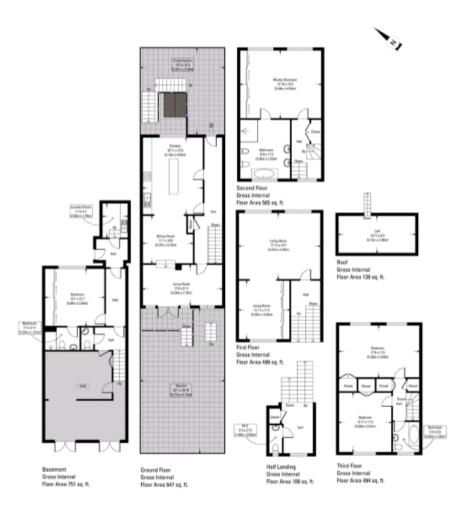

## D

Approx. Gross Internal Floor Area 2820 Sq. Ft. / 262 Sq. M. Floor plans are for illustrative purposes only and not to scale. Compliant with RICS code of measuring practice.

Chesterton Global Ltd trading as Chestertons for themselves and for the vendor of this property whose agents they are, give notice that (i) these particulars do not constitute any part of an offer or contract, (ii) all statements contained within these particulars are made without responsibility on the part of Chestertons or the vendor, (iii) whilst made in good faith, none of the statements contained within these particulars are to be relied upon as a statement or representation of fact, (iv) any intending purchasers must satisfy themselves by inspection or otherwise as to the correctness of each of the statements contained within these particulars, (v) the vendor does not make or give either Chestertons or any person in their employment any authority to make or give representation or warranty whatsoever in relation to this property. Wide angle lenses may be used. ©Copyright Chestertons [Chestertons Global Ltd ] Registered Office 40 Connaught Street, Hyde Park, London W2 2AB Registered Company Number 05334580.