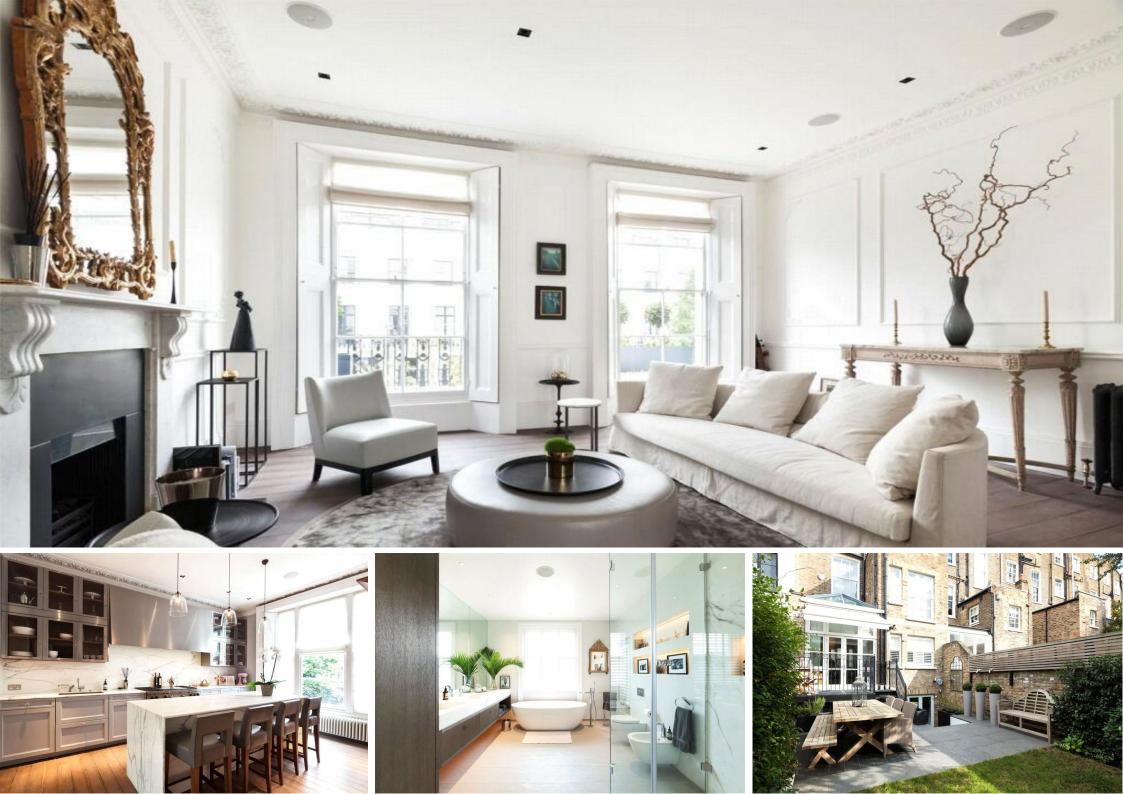

Hereford Road London, W2

CHESTERTONS

A simply stunning four-bedroom townhouse combining contemporary features and period framework. Arranged over five floors with the highest quality luxury fittings throughout complete with air conditioning and intelligent lighting.

On the ground floor the property is composed of open plan kitchen and dining room. From there head to a cosy living area leading to a terrace and a garden below southwest facing.

The first floor has a double reception room, with plenty of natural light and wooden floor.