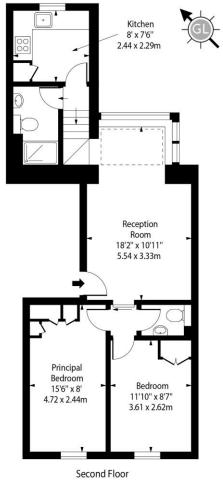

- Two bedrooms
- One bathrooms
- One WC
- Communal garden
- Available now

£4,333.33 pcm

Additional tenant charges apply (fees apply to non-AST tenancies only)

Tenancy Agreement Fee: £300

References per Tenant/Guarantor: £60

## Royal Crescent, W11

Approx Gross Internal Area 582 Sq Ft - 54.07 Sq M

For Illustration Purposes Only - Not To Scale www.goldlens.co.uk Ref. No. 023455E