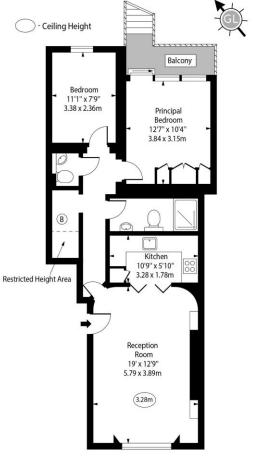

## Royal Crescent, W11

Raised Ground Floor

Approx Gross Internal Area 712 Sq Ft - 66.14 Sq M

Approx. Floor Area Including Restricted Heights 722 Sq Ft - 68.70 Sq M

For Illustration Purposes Only - Not To Scale www.goldlens.co.uk Ref. No. 023453E