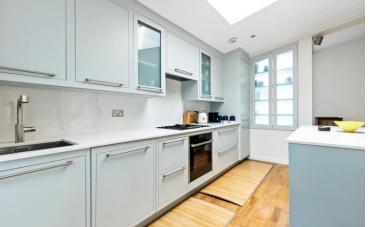

## Royal Crescent Mews Shepherd's Bush, W11

Chestertons are delighted to present this charming three bedroom mew house located in a highly sought-after and prized neighbourhood in Holland Park.

The property offers an open-plan layout that effortlessly connects the living, dining, and kitchen areas, allowing for a comfortable and fluid living experience. The property benefits from plenty of windows allowing an abundance of natural light into the property. Sleeping accommodation is set on the ground and lower-ground floors comprising a principle bedroom with en suite bathroom, walk in wardrobe and small patio area, a generous sized second bedroom with floor to ceiling storage and a smaller third bedroom with sofa bed, ideal for a flexible office/bedroom space. The house comes furnished throughout including all furniture, utensils, crockery pans etc. The house benefits from additional aspects including underfloor heating, an alarm system and a separate laundry area with independent washing machine and dryer.