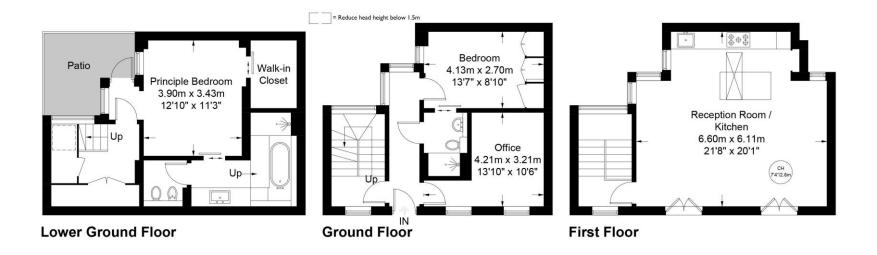

## **Royal Crescent Mews, W11**

Approximate Gross Internal Area 1306 sq ft / 121.3 sq m

This plan is for layout guidance only. Not drawn to scale unless stated. Windows and door openings are approximate. Whilst every care is taken in the preparation of this plan, please check all dimensions, shapes and compass bearings before making any decisions reliant upon them. (ID967161)