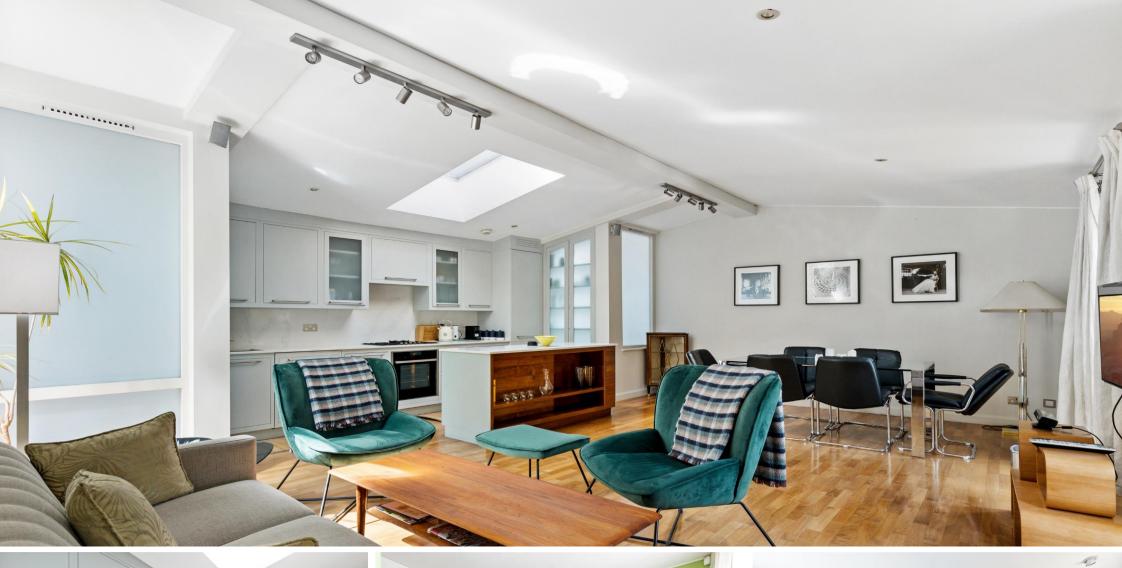

## Royal Crescent Mews Shepherd's Bush, W11

Chestertons are delighted to present this charming three bedroom mew house located in a highly sought-after and prized neighbourhood in Holland Park.

The property offers an open-plan layout that effortlessly connects the living, dining, and kitchen areas, allowing for a comfortable and fluid living experience. The property benefits from plenty of windows allowing an abundance of natural light into the property. Sleeping accommodation is set on the ground and lower-ground floors comprising a principle bedroom with en suite bathroom, walk in wardrobe and small patio area, a generous sized second bedroom with floor to ceiling storage and a smaller third bedroom with sofa bed, ideal for a flexible office/bedroom space. The house comes furnished throughout including all furniture, utensils, crockery pans etc. The house benefits from additional aspects including underfloor heating, an alarm system and a separate laundry area with independent washing machine and dryer.