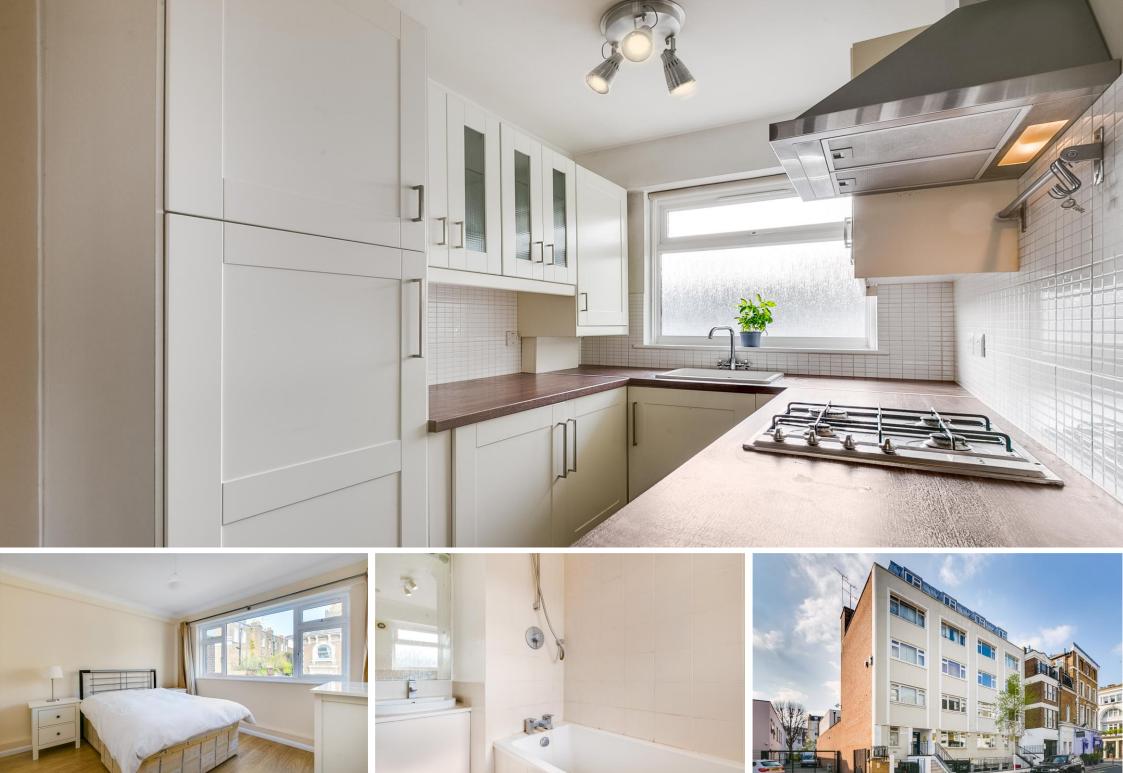

The apartment was recently decorated and boasts wooden floors throughout and a modern kitchen. Comprising an entrance hallway, two double bedrooms with built in cupboards, shower and open plan kitchen and reception.