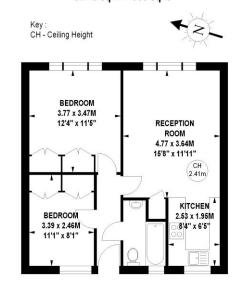

## Connaught House, W2 Approximate gross internal area 52.49 sg m / 565 sg ft

### Second Floor

The floor plan is not to scale and measurements and areas shown are approximate and therefore should be used for illustrative purposes only. The plan has been prepared in accordance with the RICS code of Measuring Practice and whilst we have confidence in the information produced, it must not be relied on. If there is any aspect of particular importance, you should carry out or commission your own inspection of the property. Copyright of FeaturePRO.