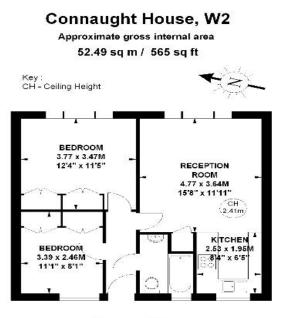

#### Second Floor

The floor plan is not to scale and measurements and areas shown are approximate and therefore should be used for illustrative purposes only. The plan has been prepared in accordance with the RICS code of Measuring Practice and whilst we have confidence in the information produced, it must not be relied on. If there is any aspect of particular importance, you should carry out or commission your own inspection of the property. Copyright of FeaturePRO.

## Connaught House, W2 Approximate gross internal area 52.49 sg m / 565 sg ft