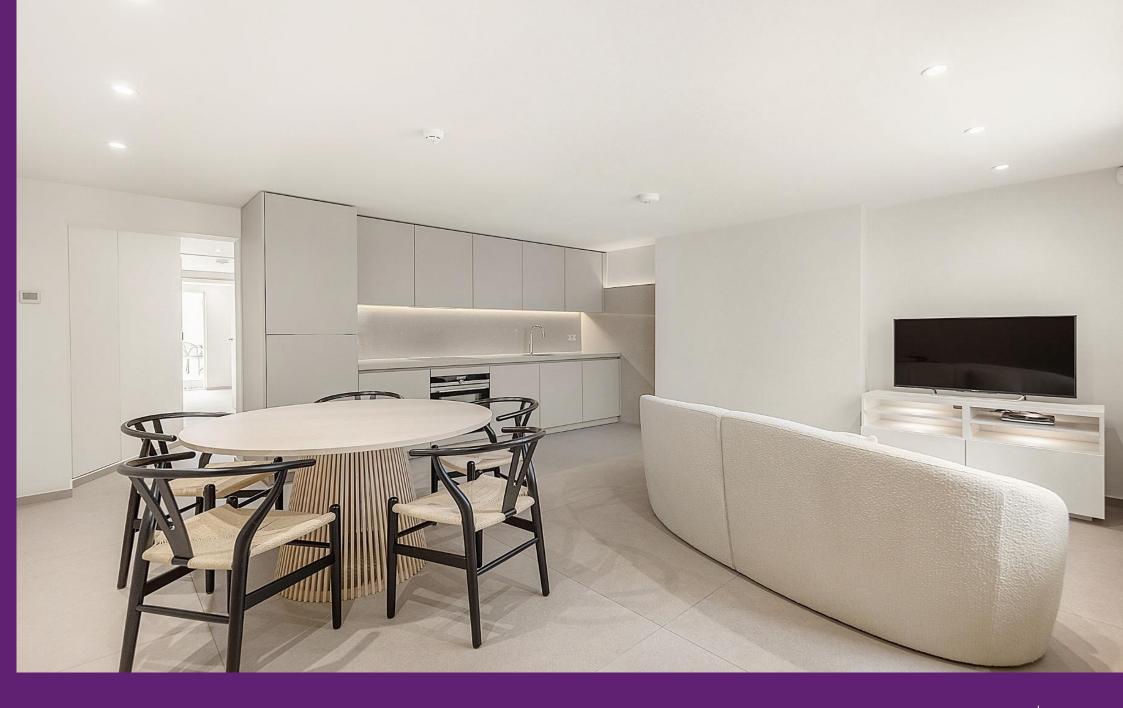

The apartment benefits from having its own private entrance. It has a large open plan reception room and kitchen. The Kitchen is sleek and fully integrated, complete with a full sized smart oven combi-microwave with optional wifi control, a Quooker Tap with built in kettle and cold filtered water, a tall fridge/freezer, a dishwasher and a washer/dryer machine. When entering the flat you are greeted by a calming cloakroom area with built-in seating and mood lighting.

The main bathroom and en suite both have spacious walk in showers, built-in demisting mirrors, heated towel rails and thoughtful lighting.

The apartment is a 'smart home' complete with a sophisticated alarm system, smart underfloor heating and smart lighting. All the above can be configured at home or remotely using a smart phone. The alarm system has sensors throughout providing full house and perimeter settings. The apartment includes a 2-way Ring video doorbell that can be answered from anywhere. The underfloor heating system runs throughout the apartment with each room containing individual thermostats allowing them to be adjusted separately. The heated towel rails in the bathroom and ensuite are part of the same smart heating system. They can also be controlled separately from both the flat and remotely by smartphone. The lighting throughout the apartment can be adjusted from anywhere to meet desires, whether that be temperature, brightness, or configuration, and can even be timed. The apartment is also networked throughout with tv and internet distribution in every room.