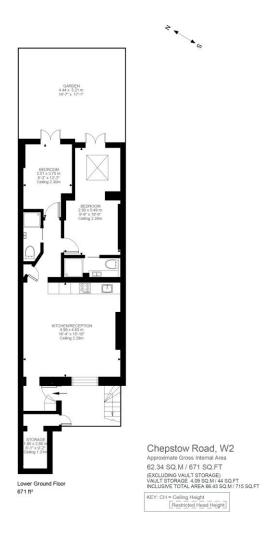

Sleeping accommodation consists of two double bedrooms. The principle bedroom has its own en suite and a bright dressing area with a sky light. Both bedrooms benefit from direct access to the private garden patio through large French doors.

Chestertons Notting Hill Lettings

30 Ledbury Road

Notting Hill

Illustration for identification purposes only. Not to scale. Floor Plan Drawn According To RICS Guidelines.