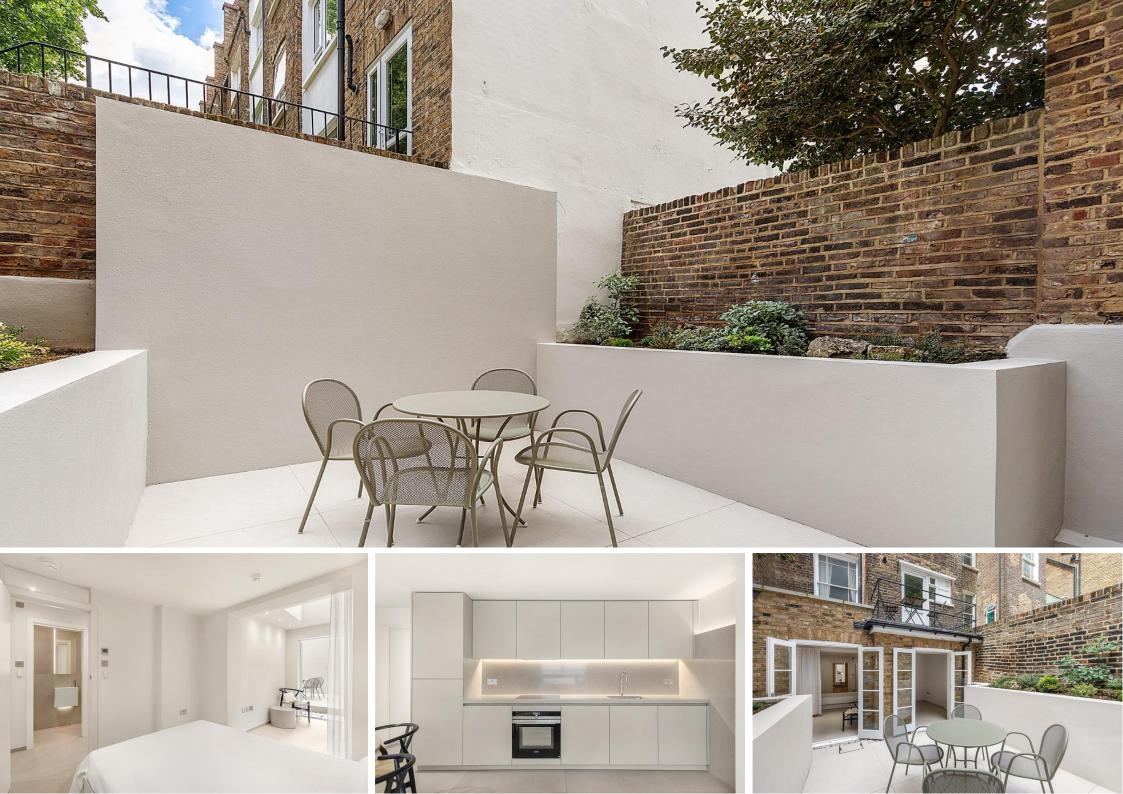

The apartment benefits from having its own private entrance. It has a large open plan reception room and kitchen. The Kitchen is sleek and fully integrated, complete with a full sized smart oven combi-microwave with optional wifi control, a Quooker Tap with built in kettle and cold filtered water, a tall fridge/freezer, a dishwasher and a washer/dryer machine. When entering the flat you are greeted by a calming cloakroom area with built-in seating and mood lighting.

Sleeping accommodation consists of two double bedrooms. The principle bedroom has its own en suite and a bright dressing area with a sky light. Both bedrooms benefit from direct access to the private garden patio through large French doors.

The main bathroom and en suite both have spacious walk in showers, built-in demisting mirrors, heated towel rails and thoughtful lighting.

The apartment is a 'smart home' complete with a sophisticated alarm system, smart underfloor heating and smart lighting. All the above can be configured at home or remotely using a smart phone. The alarm system has sensors throughout providing full house and perimeter settings. The apartment includes a 2-way Ring video doorbell that can be answered from anywhere. The underfloor heating system runs throughout the apartment with each room containing individual thermostats allowing them to be adjusted separately. The heated towel rails in the bathroom and ensuite are part of the same smart heating system. They can also be controlled separately from both the flat and remotely by smartphone. The lighting throughout the apartment can be adjusted from anywhere to meet desires, whether that be temperature, brightness, or configuration, and can even be timed. The apartment is also networked throughout with tv and internet distribution in every room.