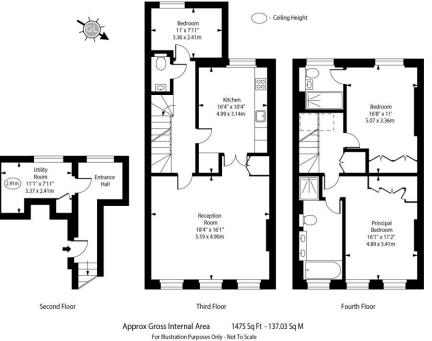

Kensington Gardens Square Bayswater, W2

This opulent triplex apartment, meticulously renovated and furnished to the highest standards, presents breath-taking views and access to one of Bayswater's coveted communal gardens. Comprising two en-suite double bedrooms, a third bedroom, and a separate W.C., the property exudes sophistication.

- Newly refurnished
- Three bedrooms
- Two bathrooms
- High specification
- Air conditioning
- Access to communal gardens.

12 months

Westminster

Six weeks

G

Minimum Term: Deposit Required: Local Authority: Council Tax Band: EPC Rating: D Furnished