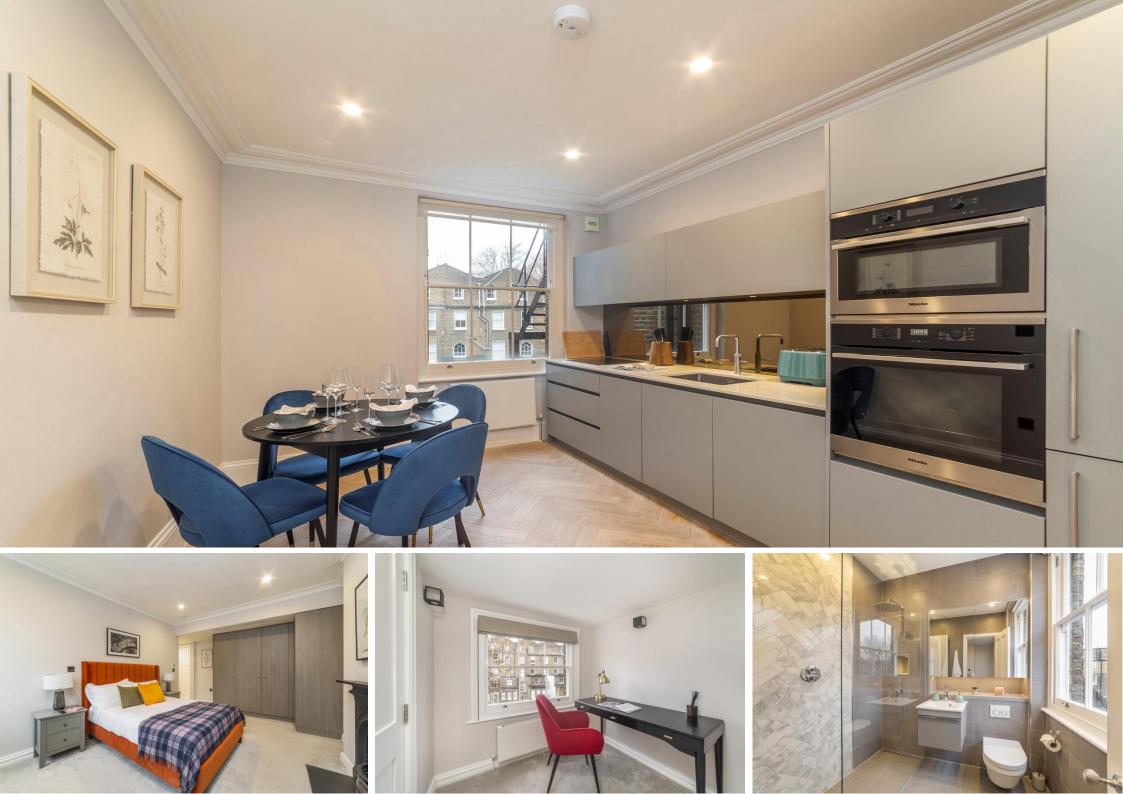

Kensington Gardens Square Bayswater, W2

This opulent triplex apartment, meticulously renovated and furnished to the highest standards, presents breath-taking views and access to one of Bayswater's coveted communal gardens. Comprising two en-suite double bedrooms, a third bedroom, and a separate W.C., the property exudes sophistication.

The well-lit reception room offers a comfortable space for social gatherings, while the contemporary kitchen, equipped with a wine fridge, accommodates a breakfast table. Boasting wooden floors and plush carpets, this residence is centrally located in Bayswater, ensuring excellent connectivity via Notting Hill, Bayswater, and Queensway tubes, Paddington Rail station, the Heathrow Express, and the Elizabeth line. Indulge in the nearby upscale shops, restaurants, cafes, and bars of Bayswater and Notting Hill right at your doorstep.

- Newly refurnished
- Three bedrooms
- Two bathrooms
- High specification
- Air conditioning
- Access to communal gardens.

12 months

Westminster

Six weeks

G

Minimum Term: Deposit Required: Local Authority: Council Tax Band: EPC Rating: D Furnished