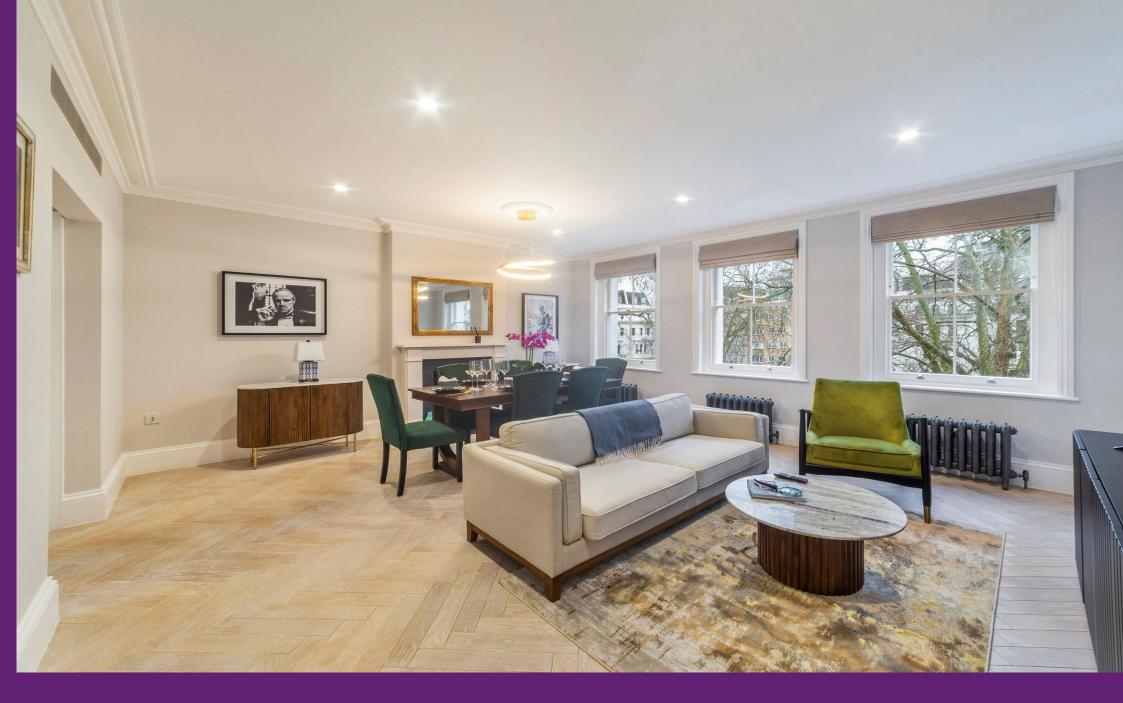

The well-lit reception room offers a comfortable space for social gatherings, while the contemporary kitchen, equipped with a wine fridge, accommodates a breakfast table. Boasting wooden floors and plush carpets, this residence is centrally located in Bayswater, ensuring excellent connectivity via Notting Hill, Bayswater, and Queensway tubes, Paddington Rail station, the Heathrow Express, and the Elizabeth line. Indulge in the nearby upscale shops, restaurants, cafes, and bars of Bayswater and Notting Hill right at your doorstep.

- Newly refurnished
- Three bedrooms
- Two bathrooms
- High specification
- Air conditioning
- Access to communal gardens.

12 months

Westminster

Six weeks

G

Minimum Term: Deposit Required: Local Authority: Council Tax Band: EPC Rating: D Furnished