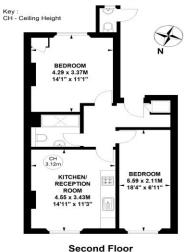

## Princes Square, W2 Approximate gross internal area 52.86 sq m / 569 sq ft (Excluding WC) WC 0.93 sq m / 10 sq ft

Not to scale, for guidance only and must not be relied upon as a statement of fact. All measurements and areas are approximate only