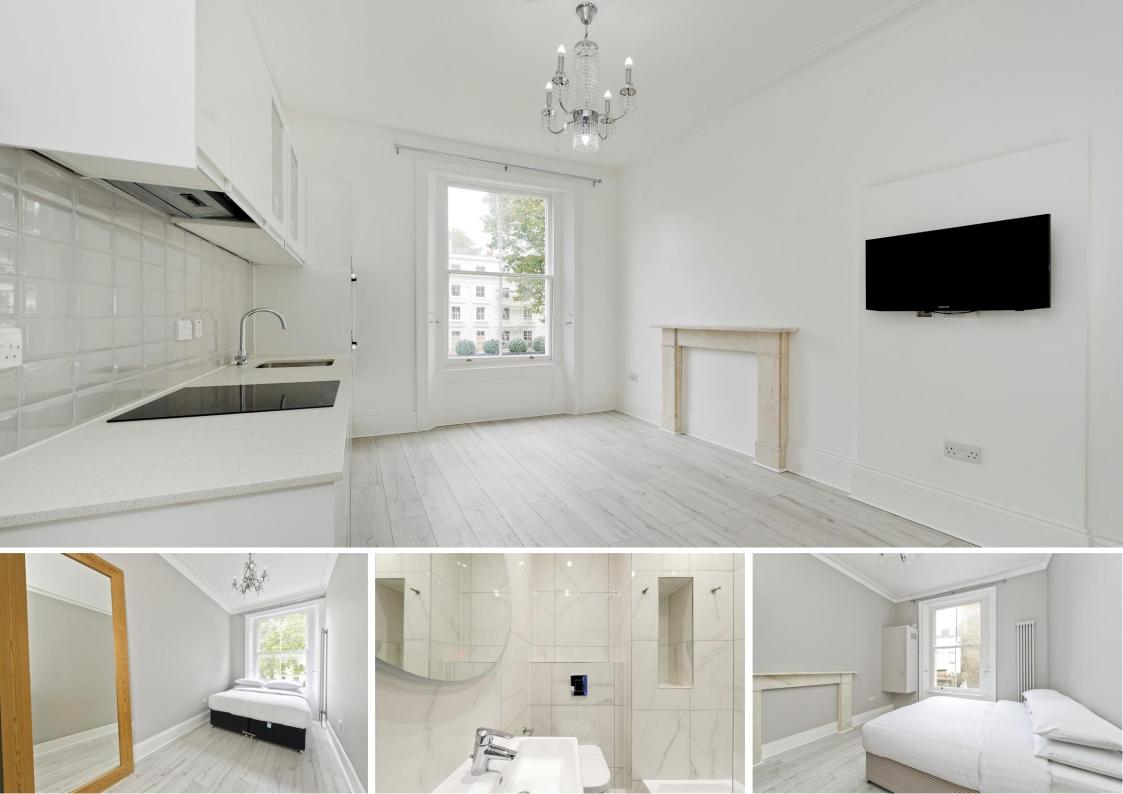

Chestertons are delighted to present this brand new refurbished apartment on the second floor of this stunning period Victorian building.

This charming two bedroom, one bathroom apartment has been completely refurbished from the ground up and now includes a brand new fully integrated kitchen, modern bathroom with LED lighting and low energy consuming bulbs, correctly placed modem radiators all with correct BVT placement ensuring maximum heat coverage within each room and efficiency is obtained along with all new wiring and plumbing.

- Spacious 2 Bedroom flat with access to a pretty garden square
- Open plan kitchen reception
- Modern bathroom
- Good storage

£1,100 per week (£4,766.67 pcm)

Additional tenant charges apply (fees apply to non-AST tenancies only)