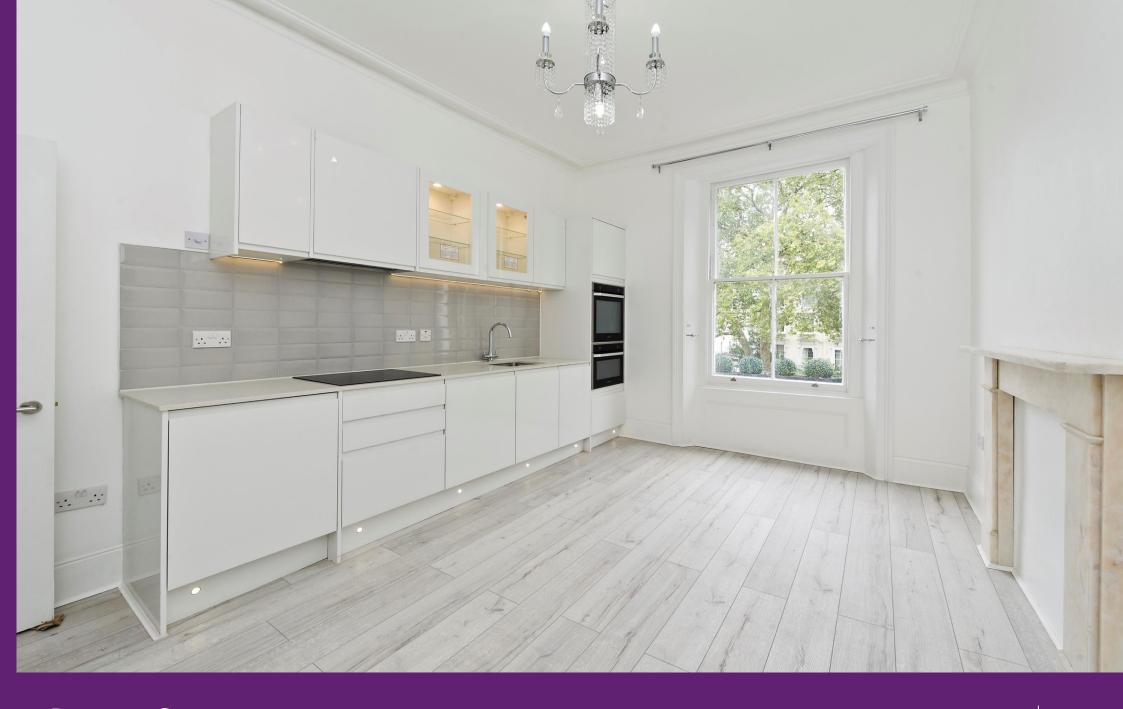

Chestertons are delighted to present this brand new refurbished apartment on the second floor of this stunning period Victorian building.

This charming two bedroom, one bathroom apartment has been completely refurbished from the ground up and now includes a brand new fully integrated kitchen, modern bathroom with LED lighting and low energy consuming bulbs, correctly placed modem radiators all with correct BVT placement ensuring maximum heat coverage within each room and efficiency is obtained along with all new wiring and plumbing.

- Spacious 2 Bedroom flat with access to a pretty garden square
- Open plan kitchen reception
- Modern bathroom
- Good storage

£1,100 per week (£4,766.67 pcm)

Additional tenant charges apply (fees apply to non-AST tenancies only)