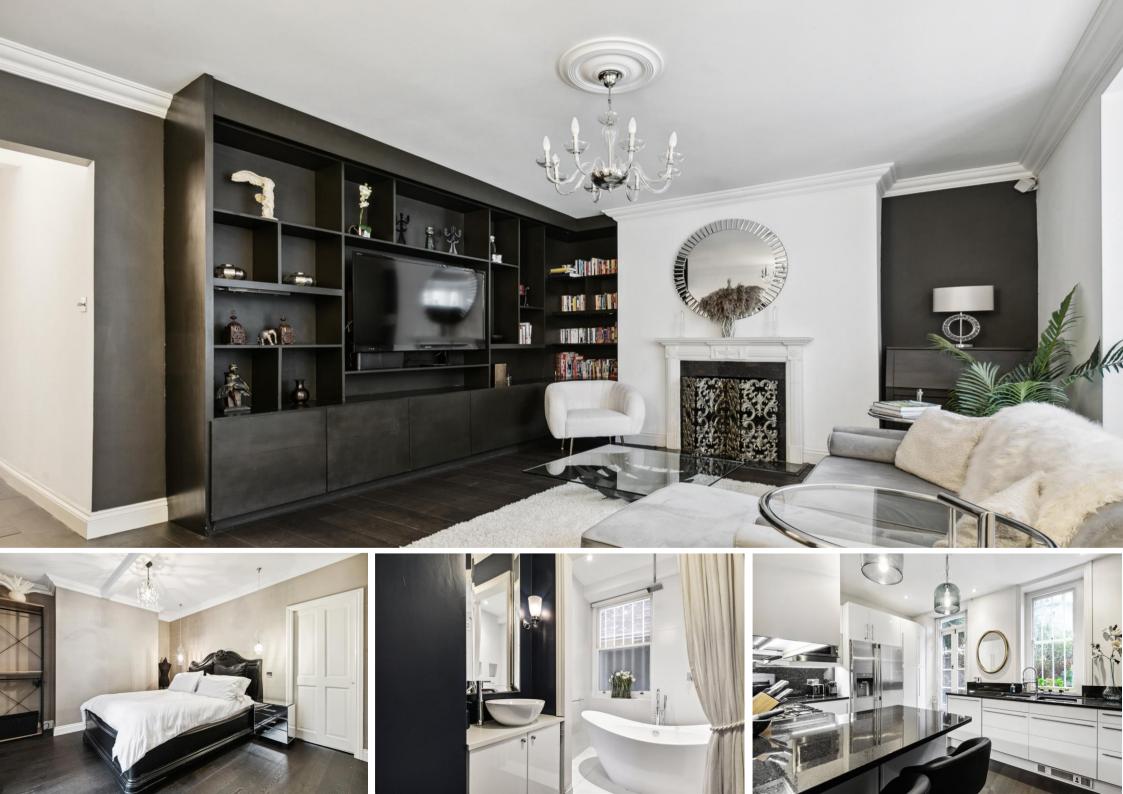

Pembridge Villas Notting Hill, W11

CHESTERTONS

Chestertons Notting Hill are delighted to present this stunning two bedroom home with private garden in the heart of Notting Hill. Just a short walk from Westbourne Grove and Portobello Road, Pembridge Villas is the perfect choice for fans of all things fashion. The sultry palette of this two-bedroom ground floor apartment is complemented by sparkling chandeliers and subtle gold accents, illuminated by the natural light pouring in through the windows. Step outside and you'll find yourself among the bustling streets of Notting Hill - a vibrant district renowned for its upmarket boutiques, independent coffee shops, and its resident fashionistas.

In the apartments living areas, dark wood flooring and furnishings contrast against bright white walls and soft textures, creating a chic yet cosy space. Ideal for entertaining, the glamorous bar and dining area provides an intimate space for dining. The glossy kitchen, with its quality stainless steel appliances, offers all you need to create delicious dinners - that is, if you haven't already booked yourself into one of Notting Hill's excellent restaurants.

A rare feature for London, the property boasts a private garden to the rear of the apartment. A lovely spot to enjoy a picnic or to savour a quiet moment from the buzz of the city streets.

- Luxury apartment
- Two double bedrooms
- Private garden
- Central location
- Short let