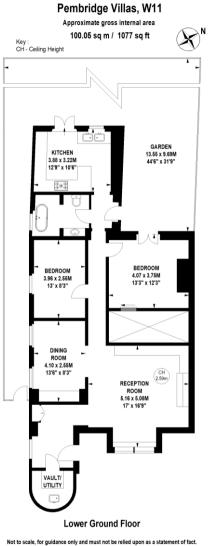

A rare feature for London, the property boasts a private garden to the rear of the apartment. A lovely spot to enjoy a picnic or to savour a quiet moment from the buzz of the city streets.

- Luxury apartment
- Two double bedrooms
- Private garden
- Central location
- Short let