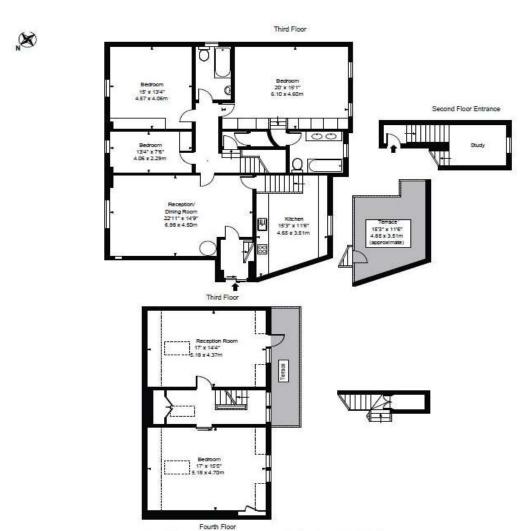

## Approx. Total Internal Area 2166 Sq Ft - 201.22 Sq M (Including Restricted Height Area) Approx. Gross Internal Area 2075 Sq Ft - 192.77 Sq M (Excluding Restricted Height Area)

For Illustration Purposes Only - Not To Scale

This floor plan should be used as a general outline for guidance only and does not constitute in whole or in part an offer or contract.

Any intending purchaser or lessee should satisfy themselves by inspection, searches, enquiries and full survey as to the correctness of each statement.

Any areas, measurements or distances quoted are approximate and should not be used to value a property or be the basis of any sale or let.