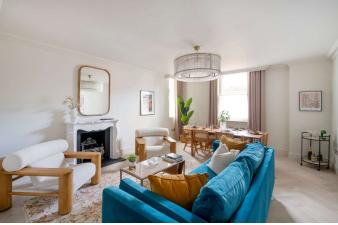

Pembridge Gardens
Notting Hill, W2

CHESTERTONS

This elegant, completely refurbished, penthouse flat with direct lift access and private roof terrace is in a charming detached Victorian Villa on Pembridge Gardens, Notting Hill (RBK&C). The flat also has access (subject to application) to the prestigious, Pembridge Square Private Communal Gardens.

With step-free access from the road, this prime block of flats has been fully refurbished to an exceptionally high standard, with underfloor heating and air conditioning throughout, double-glazed timber sash windows, bespoke joinery and kitchens.

Two extravagant Porter bathrooms and a bespoke kitchen, fitted with deVOL brassware and Miele appliances makes this luxurious apartment, situated in the epicentre of Notting Hill, ready to move in to immediately.

The flat comprises of four spacious bedrooms, two bathrooms and a separate kitchen, large west facing roof terrace and an additional reception room that can be a bedroom or living space. Two RBK&C parking permits available.

- Penthouse Flat with direct lift access.
- Access (subject to application) to Pembridge Square Private Communal Gardens.
- Under-floor heating and air conditioning throughout.
- Share of Freehold.
- Private Roof-Terrace.
- Refurbished flat to an exceptional finish.