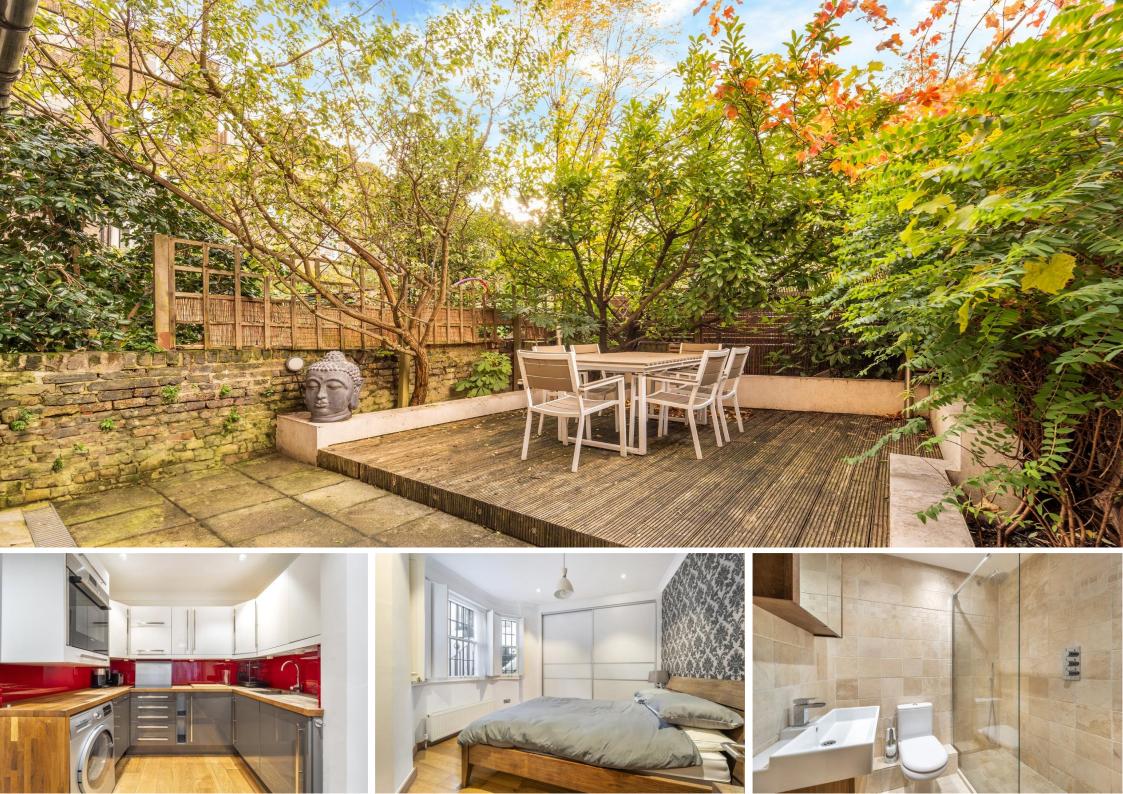

St. Lukes Road Notting Hill, W11

This beautiful two-bedroom flat is located in a period building in Notting Hill. The flat has its own private entrance and a large westfacing garden that opens up off the living room. There are two double bedrooms, a family bathroom, a fully fitted open plan kitchen with living and dining area, and a convenient guest cloakroom.

- Elegant two bedroom Notting Hill flat
- Private entrance and west-facing garden
- Open-plan living and guest WC
- Close to amenities on Portobello Road and Westbourne Grove
- Excellent transport links