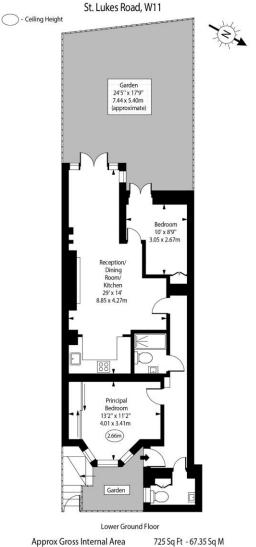

St. Lukes Road Notting Hill, W11

This beautiful two-bedroom flat is located in a period building in Notting Hill. The flat has its own private entrance and a large westfacing garden that opens up off the living room. There are two double bedrooms, a family bathroom, a fully fitted open plan kitchen with living and dining area, and a convenient guest cloakroom.