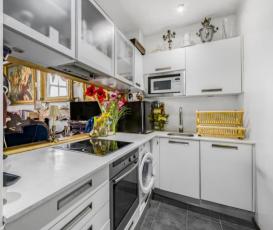

The magnificent reception room has an abundance of natural light through the tall windows and opens directly onto the balcony, offering views of Clanricarde Gardens. The original period features and exceptional ceiling height creates a wonderful feeling of grandure. The kitchen is beneath a mezzanine level, providing valuable additional storage. The double bedroom is quietly situated to the rear of the property, while the contemporary bathroom completes the layout.