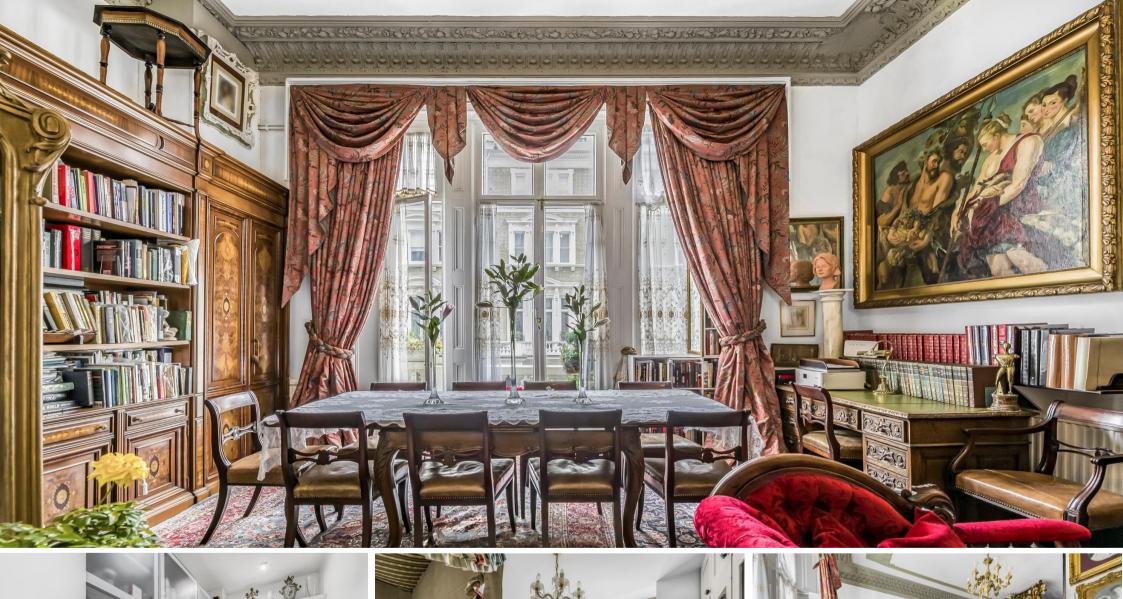

The magnificent reception room has an abundance of natural light through the tall windows and opens directly onto the balcony, offering views of Clanricarde Gardens. The original period features and exceptional ceiling height creates a wonderful feeling of grandure. The kitchen is beneath a mezzanine level, providing valuable additional storage. The double bedroom is quietly situated to the rear of the property, while the contemporary bathroom completes the layout.