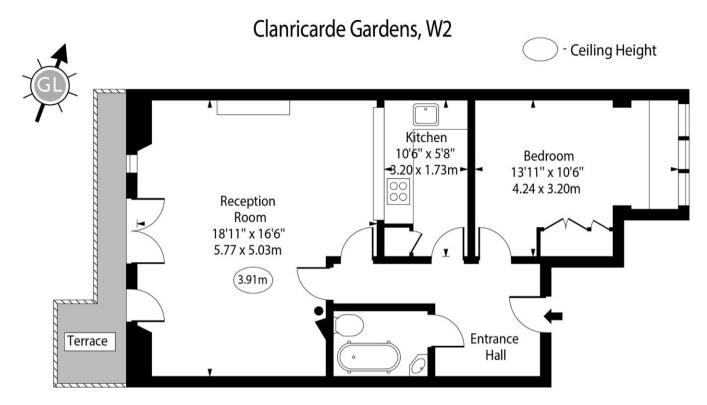

## Chestertons Notting Hill Sales

30 Ledbury Road Notting Hill London W11 2AB nottinghill@chestertons.co.uk 0203 040 8585 chestertons.co.uk

First Floor

Approx Gross Internal Area 610 Sq Ft - 56.67 Sq M

Every attempt has been made to ensure the accuracy of the floor plan shown.

However, all measurements, fixtures, fittings, and data shown are approximate interpretations and for illustrative purposes only.

Measured according to the RICS IPMS 2. Not To Scale.

www.goldlens.co.uk

Ref. No. 027839E