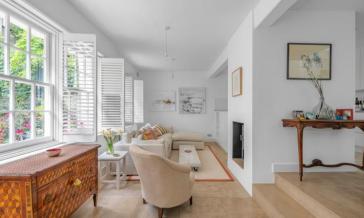

The property is particularly bright thanks to its end-ofterrace position and west facing windows. The accommodation includes a welcoming open plan kitchen and living room, complete with a wood-burning stove, creating a cosy yet sophisticated atmosphere, ideal for relaxing or entertaining.