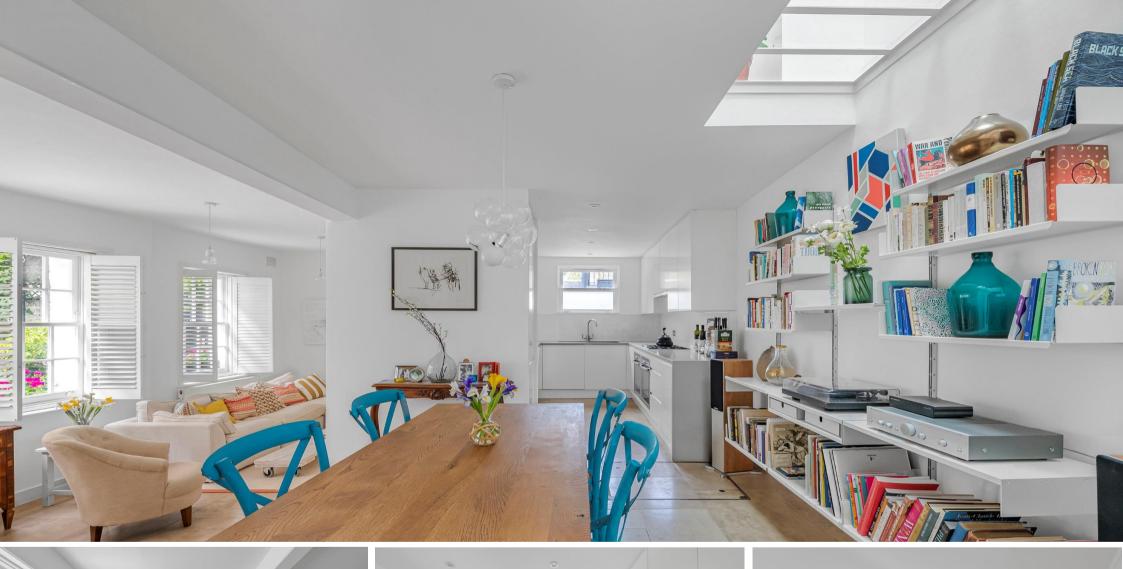

The property is particularly bright thanks to its end-ofterrace position and west facing windows. The accommodation includes a welcoming open plan kitchen and living room, complete with a wood-burning stove, creating a cosy yet sophisticated atmosphere, ideal for relaxing or entertaining.

The stylish, well-appointed kitchen opens into a separate dining area, perfect for family meals or dinner parties. There are three comfortable bedrooms, a separate study, two modern bathrooms (including an en-suite to the principal bedroom) and a guest cloakroom. A practical utility room adds further convenience.