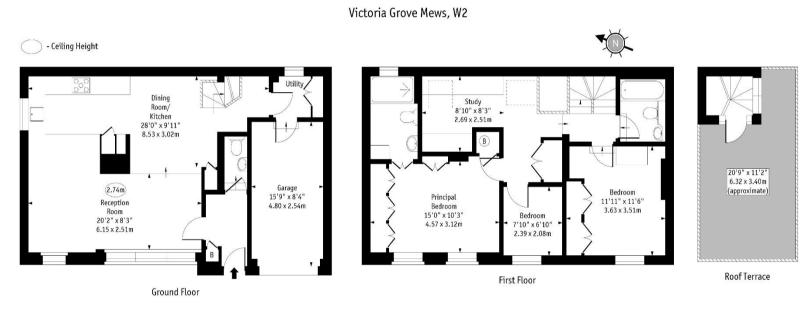

## Chestertons Notting Hill Sales

30 Ledbury Road Notting Hill London W11 2AB nottinghill@chestertons.co.uk 0203 040 8585 chestertons.co.uk

Approx Gross Internal Area 1387 Sq Ft - 128.85 Sq M

Every attempt has been made to ensure the accuracy of the floor plan shown. However, all measurements, fixtures, fittings, and data shown are approximate interpretations and for illustrative purposes only. Measured according to the RICS IPMS 2. Not To Scale.