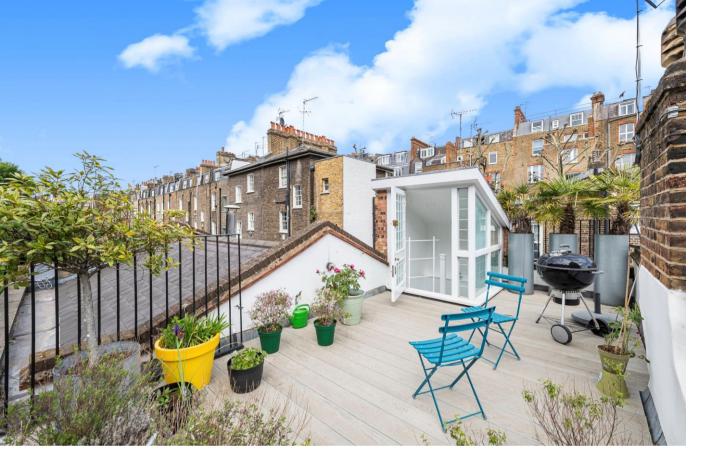

One of the standout features of this home is the sunny private roof terrace—an ideal retreat for morning coffee or evening drinks. Additionally, the property benefits from its own garage, providing valuable private parking or storage space.