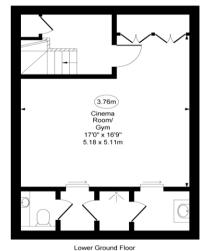

Wellington Close Notting Hill, W11

CHESTERTONS

Nestled in a charming mews in the heart of Notting Hill is this delightful house offering a perfect blend of period and contemporary charm.

The property features a bright and airy open-plan living room, two large bedrooms both with en-suite bathrooms, a gym / cinema room / third bedroom with 3.76m high ceilings, a study, a cloakroom, a private garage and a south-facing sunny roof terrace!

- AAA grade Notting Hill location.
- Beautiful, south-facing roof terrace very rare-to-find feature on a mews house in this area.
- Two to three reception rooms.
- Two to four bedrooms, three bathrooms and one powder room.
- Gym / cinema room with 3.76m high ceilings.
- Private garage and RBK&C Parking Permits.

## Wellington Close, W11

Lower Ground Floor

Third Floor

Approx Gross Internal Floor Area

2122 Sq Ft - 197.12 Sq M

(Including Garage, Excluding Restricted Height Area)

For Illustration Purpose Only - Not To Scale