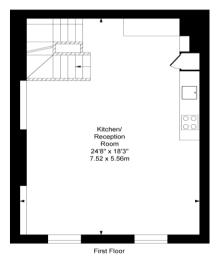

## Wellington Close, W11

Lower Ground Floor

Third Floor

Approx Gross Internal Floor Area

2122 Sq Ft - 197.12 Sq M

(Including Garage, Excluding Restricted Height Area)

For Illustration Purpose Only - Not To Scale