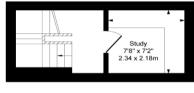

Wellington Close Notting Hill, W11

CHESTERTONS

Nestled in a charming mews in the heart of Notting Hill is this delightful house offering a perfect blend of period and contemporary charm.

The property features a bright and airy open-plan living room, two large bedrooms both with en-suite bathrooms, a gym / cinema room / third bedroom with 3.76m high ceilings, a study, a cloakroom, a private garage and a south-facing sunny roof terrace!

## Wellington Close, W11

Lower Ground Floor

Third Floor

Approx Gross Internal Floor Area

2122 Sq Ft - 197.12 Sq M

(Including Garage, Excluding Restricted Height Area)

For Illustration Purpose Only - Not To Scale