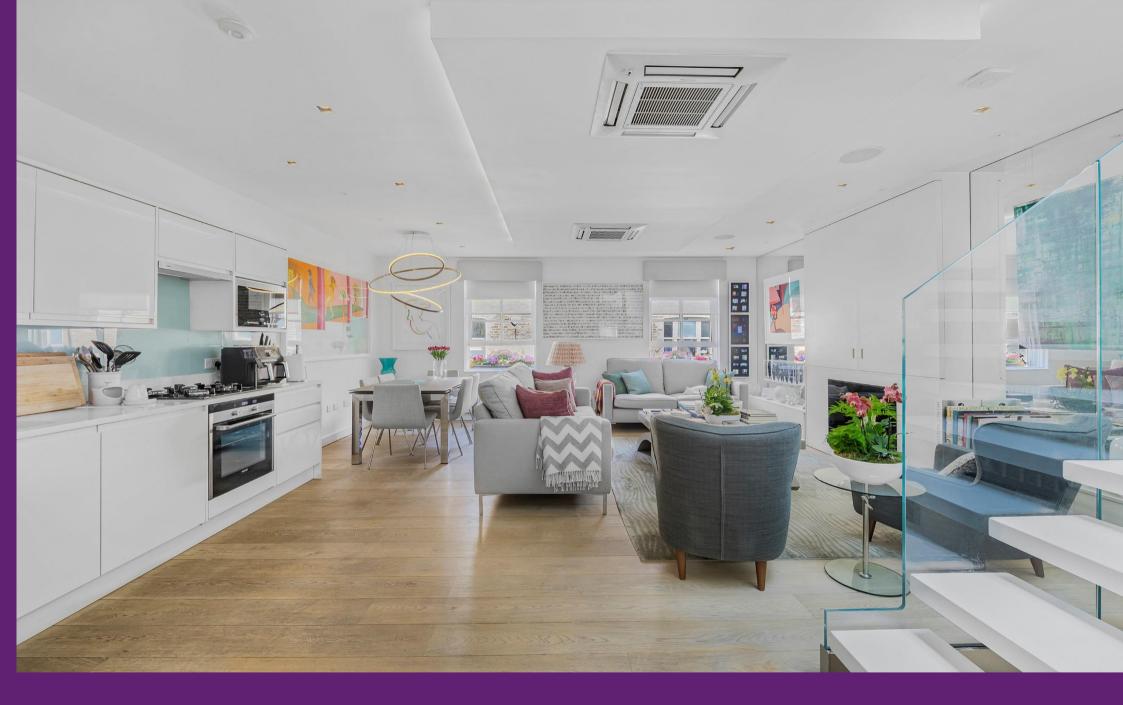

Wellington Close Notting Hill, W11

CHESTERTONS

Nestled in a charming mews in the heart of Notting Hill is this delightful house offering a perfect blend of period and contemporary charm.

The property features a bright and airy open-plan living room, two large bedrooms both with en-suite bathrooms, a gym / cinema room / third bedroom with 3.76m high ceilings, a study, a cloakroom, a private garage and a south-facing sunny roof terrace!

The highlight of this beautiful home is the private roof terrace, providing a peaceful outdoor space to relax and entertain and with its glass floor flooding the whole house below with natural light.

Situated in this centre of this fashionable neighbourhood, with access to many outstanding pubs (The Walmer Castle and The Cock and Bottle) and restaurants (The Ledbury, Dorian and Wild), trendy cafes (Granger and Co, Ottolenghi and Daylesford Farm Shop) and green spaces. Excellent transport links are only 0.6 miles to Notting Hill Gate tube station (Central line, Circle and District lines), making commuting in and out of this fun area a breeze.