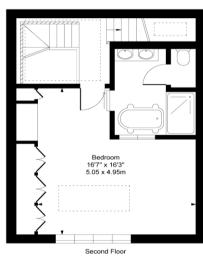

## Wellington Close, W11

Lower Ground Floor

Third Floor

Approx Gross Internal Floor Area

2122 Sq Ft - 197.12 Sq M

(Including Garage, Excluding Restricted Height Area)

For Illustration Purpose Only - Not To Scale