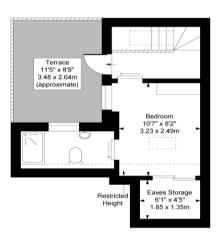

## Wellington Close, W11

Lower Ground Floor

Third Floor

Approx Gross Internal Floor Area

2122 Sq Ft - 197.12 Sq M

(Including Garage, Excluding Restricted Height Area)

For Illustration Purpose Only - Not To Scale