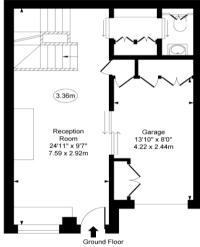

## Wellington Close, W11

Lower Ground Floor

Third Floor

Approx Gross Internal Floor Area

2122 Sq Ft - 197.12 Sq M

(Including Garage, Excluding Restricted Height Area)

For Illustration Purpose Only - Not To Scale