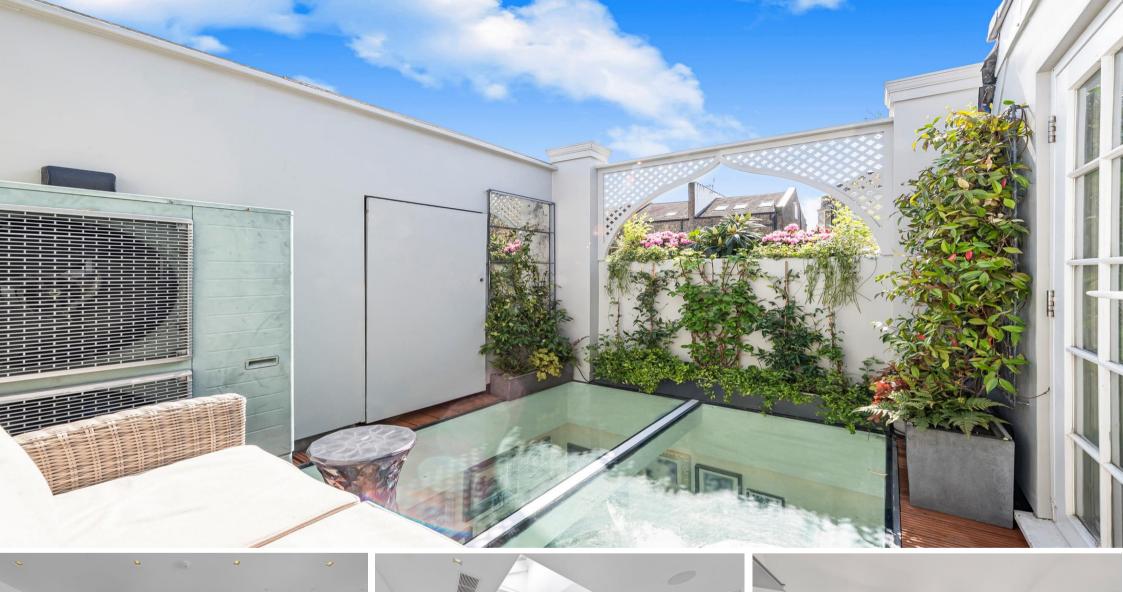

The highlight of this beautiful home is the private roof terrace, providing a peaceful outdoor space to relax and entertain and with its glass floor flooding the whole house below with natural light.

Situated in this centre of this fashionable neighbourhood, with access to many outstanding pubs (The Walmer Castle and The Cock and Bottle) and restaurants (The Ledbury, Dorian and Wild), trendy cafes (Granger and Co, Ottolenghi and Daylesford Farm Shop) and green spaces. Excellent transport links are only 0.6 miles to Notting Hill Gate tube station (Central line, Circle and District lines), making commuting in and out of this fun area a breeze.

- AAA grade Notting Hill location.
- Beautiful, south-facing roof terrace very rare-to-find feature on a mews house in this area.
- Two to three reception rooms.
- Two to four bedrooms, three bathrooms and one powder room.
- Gym / cinema room with 3.76m high ceilings.
- Private garage and RBK&C Parking Permits.