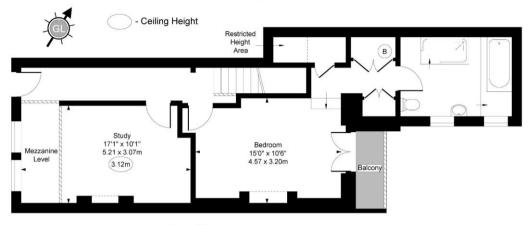

## Abingdon Road, W8

Ground Floor

Lower Ground Floor

Approx Gross Internal Area 1257 Sq Ft - 116.77 Sq M

Approx Gross Internal Area Including Restricted Height 1268 Sq Ft - 117.80 Sq M

For Illustration Purpose Only - Not To Scale www.goldlens.co.uk Ref. No. 027362EH