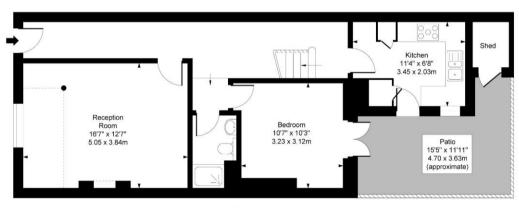

## Abingdon Road, W8

Ground Floor

Lower Ground Floor

Approx Gross Internal Area 1257 Sq Ft - 116.77 Sq M

Approx Gross Internal Area Including Restricted Height 1268 Sq Ft - 117.80 Sq M

For Illustration Purpose Only - Not To Scale www.goldlens.co.uk Ref. No. 027362EH