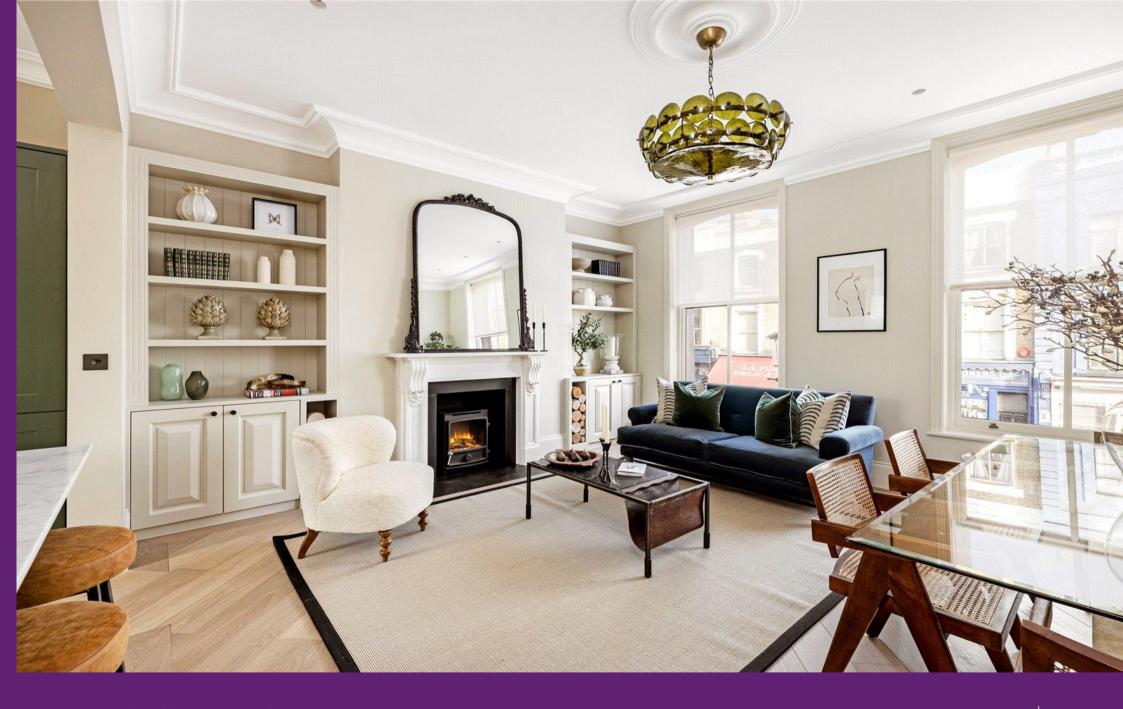

Portobello Road Notting Hill, W10

CHESTERTONS

A beautifully renovated three bedroom upper maisonette with two impressive terraces on the infamous Portobello Road in Notting Hill.

Measuring circa 1158 sqft, this maisonette is spread across the first and second floors of a classic Victorian period building, benefitting from its own entrance and two demised terraces. Following a painstaking refurbishment, the flat boasts beautiful parquet wooden flooring, large sash windows with east-west orientation, top of the range kitchen appliances and bespoke fitted wardrobes.