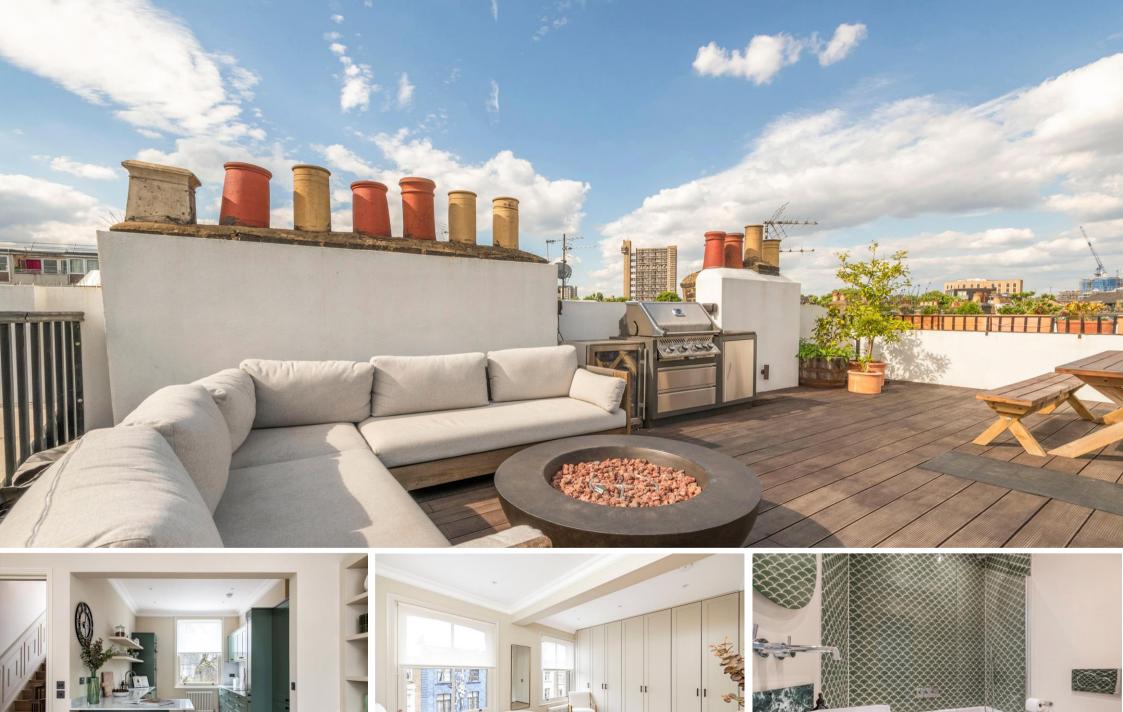

Portobello Road Notting Hill, W10

CHESTERTONS

A beautifully renovated three bedroom upper maisonette with two impressive terraces on the infamous Portobello Road in Notting Hill.

Measuring circa 1158 sqft, this maisonette is spread across the first and second floors of a classic Victorian period building, benefitting from its own entrance and two demised terraces. Following a painstaking refurbishment, the flat boasts beautiful parquet wooden flooring, large sash windows with east-west orientation, top of the range kitchen appliances and bespoke fitted wardrobes.

Ladbroke Grove underground station (Circle and Hammersmith & City lines) is also a short walk away (0.2 miles) with many bus routes also nearby.

- Beautifully renovated three-bedroom flat
- Upper Maisonette with private entrance
- Large decked flat roof
- High ceilings, period features, and wood flooring
- Central location