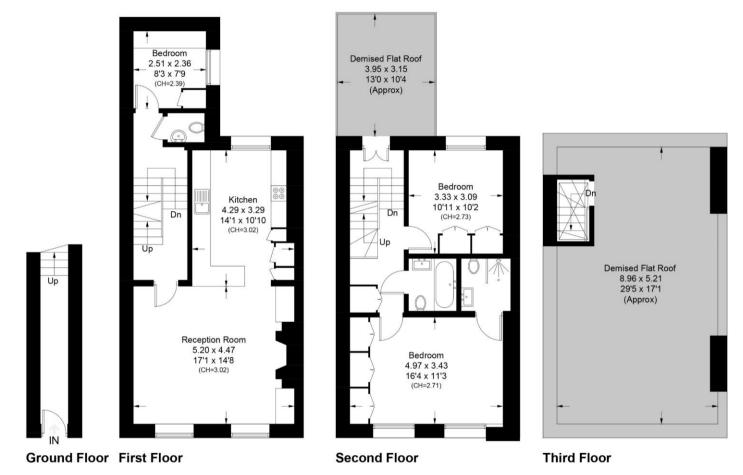

## Portobello Road, W10

Approximate Area = 107.6 sq m / 1158 sq ft Including Limited Use Area (0.8 sq m / 9 sq ft)

Surveyed and drawn in accordance with the International property measurements standards (IPMS 2: Residential) Not drawn to scale unless stated. Whilst every care is taken in the preparation of this plan, please check all dimensions, shapes and compass bearings before making any decisions reliant upon them.