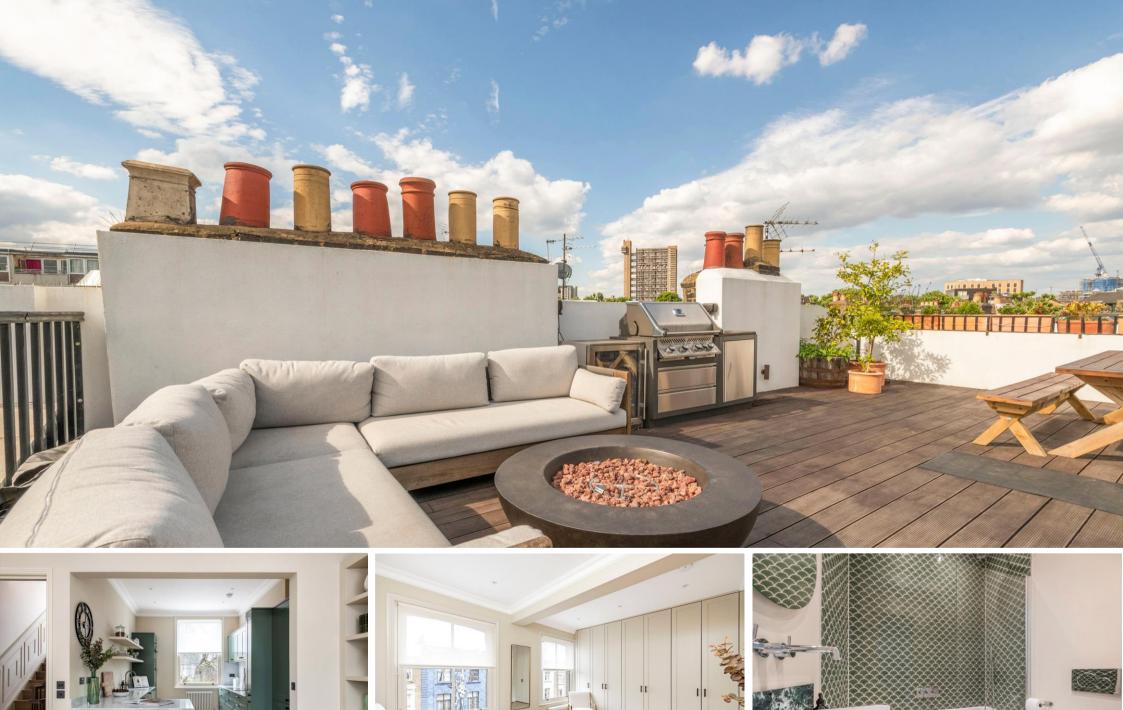

Portobello Road Notting Hill, W10

CHESTERTONS

A beautifully renovated three bedroom upper maisonette with two impressive terraces on the infamous Portobello Road in Notting Hill.

Measuring circa 1158 sqft, this maisonette is spread across the first and second floors of a classic Victorian period building, benefitting from its own entrance and two demised terraces. Following a painstaking refurbishment, the flat boasts beautiful parquet wooden flooring, large sash windows with east-west orientation, top of the range kitchen appliances and bespoke fitted wardrobes.

Ladbroke Grove underground station (Circle and Hammersmith & City lines) is also a short walk away (0.2 miles) with many bus routes also nearby.

- Beautifully renovated three-bedroom flat
- Upper Maisonette with private entrance
- Large decked flat roof
- High ceilings, period features, and wood flooring
- Central location