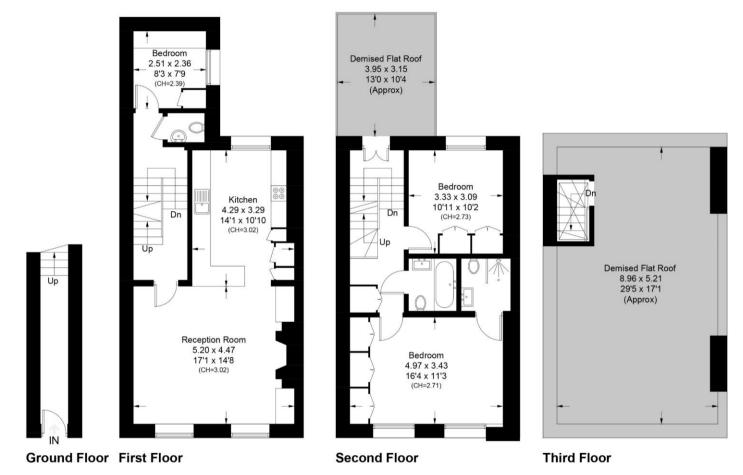

Portobello Road Notting Hill, W10

CHESTERTONS

A beautifully renovated three bedroom upper maisonette with two impressive terraces on the infamous Portobello Road in Notting Hill.

Measuring circa 1158 sqft, this maisonette is spread across the first and second floors of a classic Victorian period building, benefitting from its own entrance and two demised terraces. Following a painstaking refurbishment, the flat boasts beautiful parquet wooden flooring, large sash windows with east-west orientation, top of the range kitchen appliances and bespoke fitted wardrobes.

## Portobello Road, W10

Approximate Area = 107.6 sq m / 1158 sq ft Including Limited Use Area (0.8 sq m / 9 sq ft)

Surveyed and drawn in accordance with the International property measurements standards (IPMS 2: Residential) Not drawn to scale unless stated. Whilst every care is taken in the preparation of this plan, please check all dimensions, shapes and compass bearings before making any decisions reliant upon them.