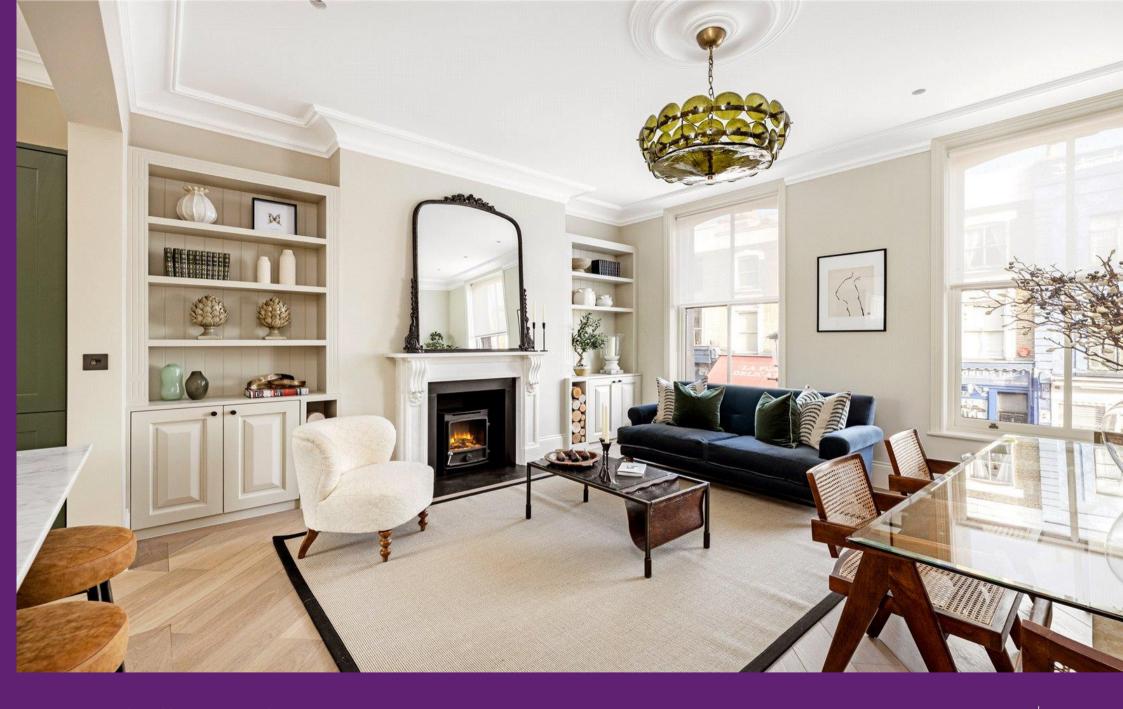

Portobello Road Notting Hill, W10

CHESTERTONS

A beautifully renovated three bedroom upper maisonette with two impressive terraces on the infamous Portobello Road in Notting Hill.

Measuring circa 1158 sqft, this maisonette is spread across the first and second floors of a classic Victorian period building, benefitting from its own entrance and two demised terraces. Following a painstaking refurbishment, the flat boasts beautiful parquet wooden flooring, large sash windows with east-west orientation, top of the range kitchen appliances and bespoke fitted wardrobes.

Ladbroke Grove underground station (Circle and Hammersmith & City lines) is also a short walk away (0.2 miles) with many bus routes also nearby.

- Beautifully renovated three-bedroom flat
- Upper Maisonette with private entrance
- Large decked flat roof
- High ceilings, period features, and wood flooring
- Central location