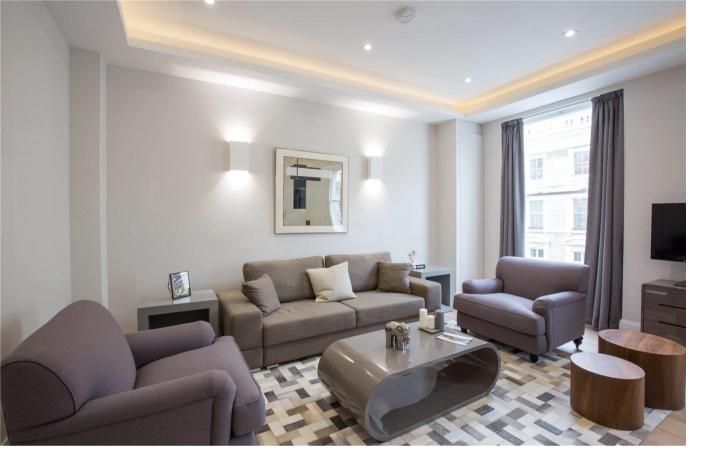

Clanricarde Gardens Notting Hill, W2

CHESTERTONS

A beautiful one-bedroom 2nd floor flat (with lift) set in a recently renovated building in Clanricarde Gardens, Notting Hill.

The whole building and this flat were refurbished in 2016 so are presented in very good order. It benefits from high ceilings, comfort cooling, underfloor heating, a high-end finish, and a communal roof terrace. The flat measures 599 square feet and has a long lease of 991 years remaining.

It consists of a west-facing kitchen/reception room with space for sofas and a dining table, a bedroom with built-in wardrobes, and a shower room.

Clanricarde Gardens is well located for the many shops and restaurants of Notting Hill Gate, Westbourne Grove and the Portobello Road. Notting Hill Gate underground station (Central, District & Circle lines) and the green open spaces of Kensington Gardens are both within 0.2 miles of the property.