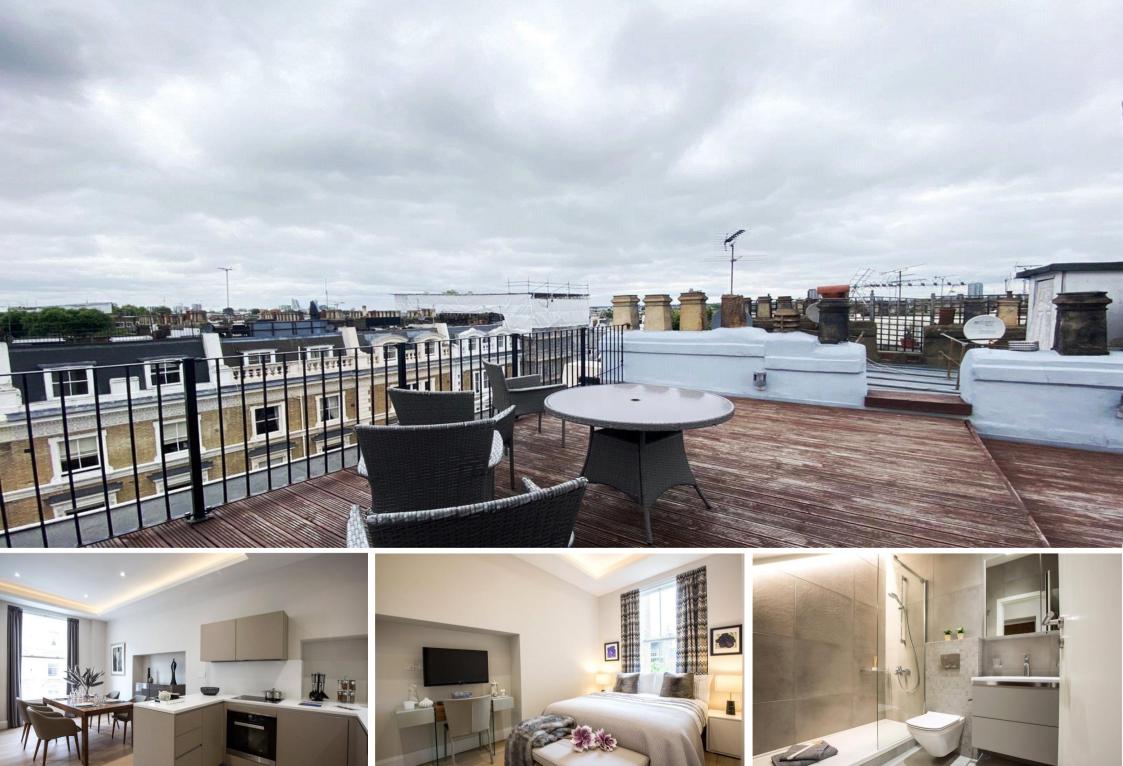

Clanricarde Gardens Notting Hill, W2

CHESTERTONS

A beautiful one-bedroom 2nd floor flat (with lift) set in a recently renovated building in Clanricarde Gardens, Notting Hill.

The whole building and this flat were refurbished in 2016 so are presented in very good order. It benefits from high ceilings, comfort cooling, underfloor heating, a high-end finish, and a communal roof terrace. The flat measures 599 square feet and has a long lease of 991 years remaining.

It consists of a west-facing kitchen/reception room with space for sofas and a dining table, a bedroom with built-in wardrobes, and a shower room.

Clanricarde Gardens is well located for the many shops and restaurants of Notting Hill Gate, Westbourne Grove and the Portobello Road. Notting Hill Gate underground station (Central, District & Circle lines) and the green open spaces of Kensington Gardens are both within 0.2 miles of the property.

- Building & flat were both fully renovated in 2016.
- Underfloor heating.
- Comfort cooling.
- Communal roof terrace.
- Lift.

Tenure:Leasehold. 987 years remaining Service Charge:£2,500 p.a. Ground Rent:£500 p.a. Local Authority: Kensington and Chelsea Council Tax Band: D