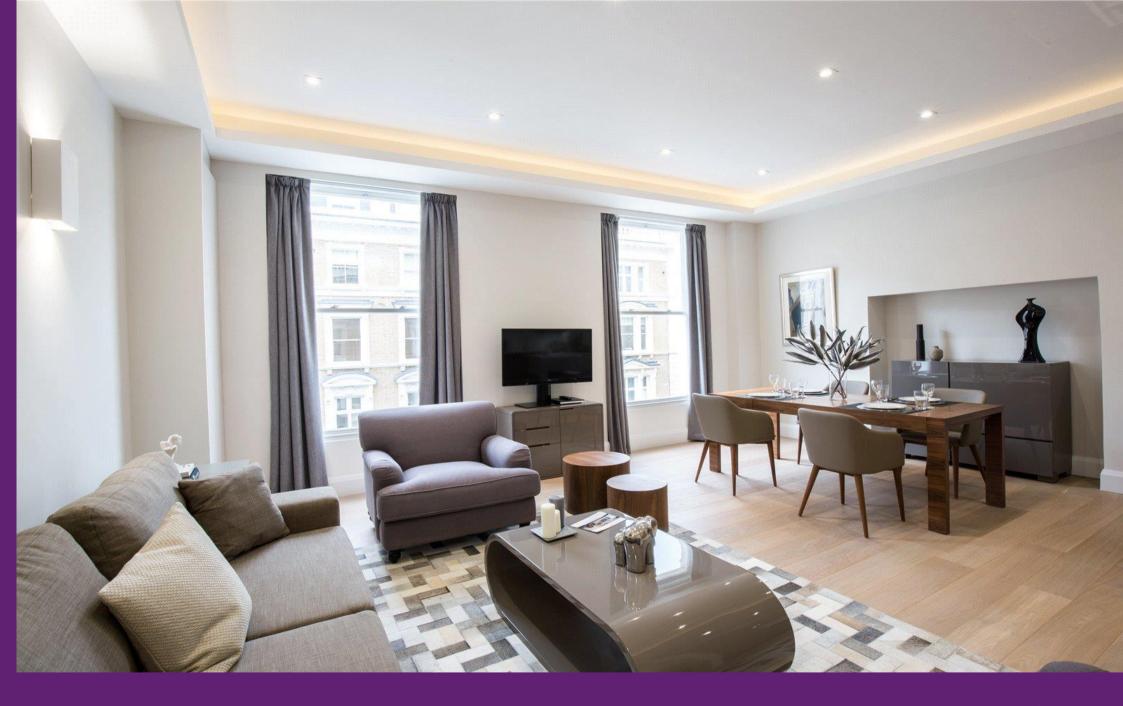

Clanricarde Gardens Notting Hill, W2

CHESTERTONS

A beautiful one-bedroom 2nd floor flat (with lift) set in a recently renovated building in Clanricarde Gardens, Notting Hill.

The whole building and this flat were refurbished in 2016 so are presented in very good order. It benefits from high ceilings, comfort cooling, underfloor heating, a high-end finish, and a communal roof terrace. The flat measures 599 square feet and has a long lease of 991 years remaining.

It consists of a west-facing kitchen/reception room with space for sofas and a dining table, a bedroom with built-in wardrobes, and a shower room.

Clanricarde Gardens is well located for the many shops and restaurants of Notting Hill Gate, Westbourne Grove and the Portobello Road. Notting Hill Gate underground station (Central, District & Circle lines) and the green open spaces of Kensington Gardens are both within 0.2 miles of the property.