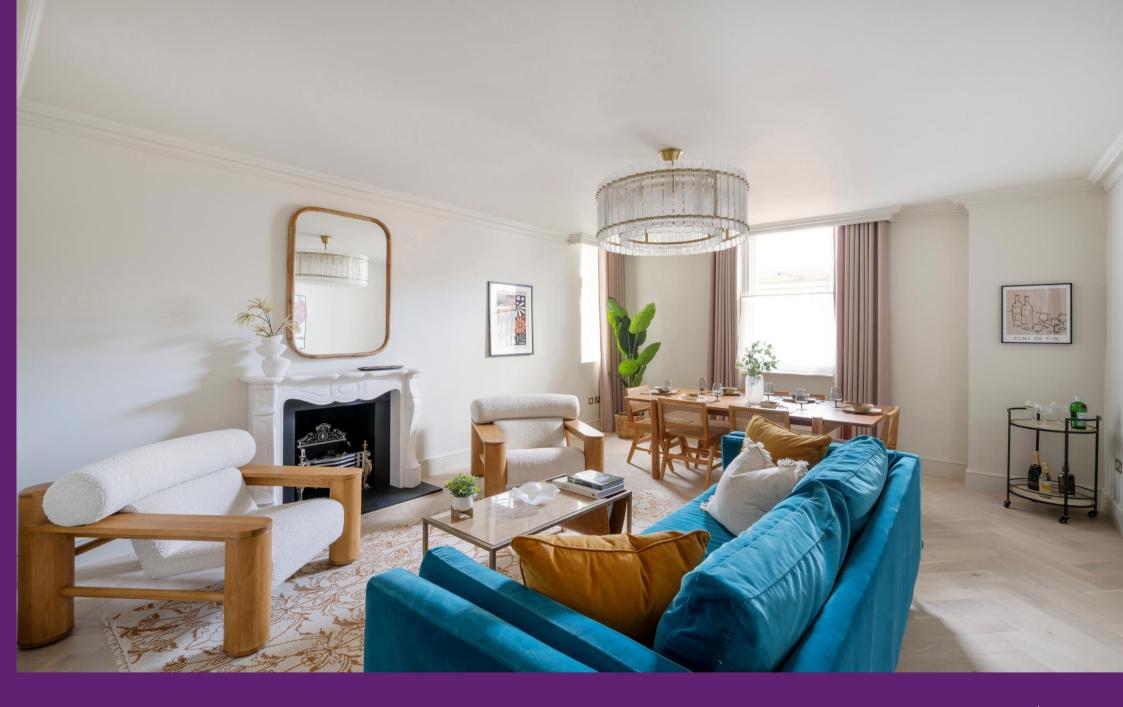

Pembridge Gardens Notting Hill, W2

CHESTERTONS

This elegant, completely refurbished, penthouse flat with direct lift access and a private roof terrace is in a charming detached Victorian Villa on Pembridge Gardens, Notting Hill (RBK&C). The flat also has access (subject to application) to the prestigious, Pembridge Square Private Communal Gardens.

With step-free access from the road, this prime block of flats has been fully refurbished to an exceptionally high standard, with underfloor heating and air conditioning throughout, double-glazed timber sash windows, bespoke joinery and kitchens.

Two extravagant Porter bathrooms and a bespoke kitchen, fitted with deVOL brassware and Miele appliances makes this luxurious apartment, situated in the epicentre of Notting Hill, ready to move in to immediately.

- Penthouse Flat with direct lift access
- Access (subject to application) to Pembridge Square Private Communal Gardens
- Under-floor heating and air conditioning throughout
- Share of Freehold
- Private Roof-Terrace
- Refurbished flat to an exceptional finish
- Newly refurbished building meaning there will be no upcoming major works due for an estimated 10 years