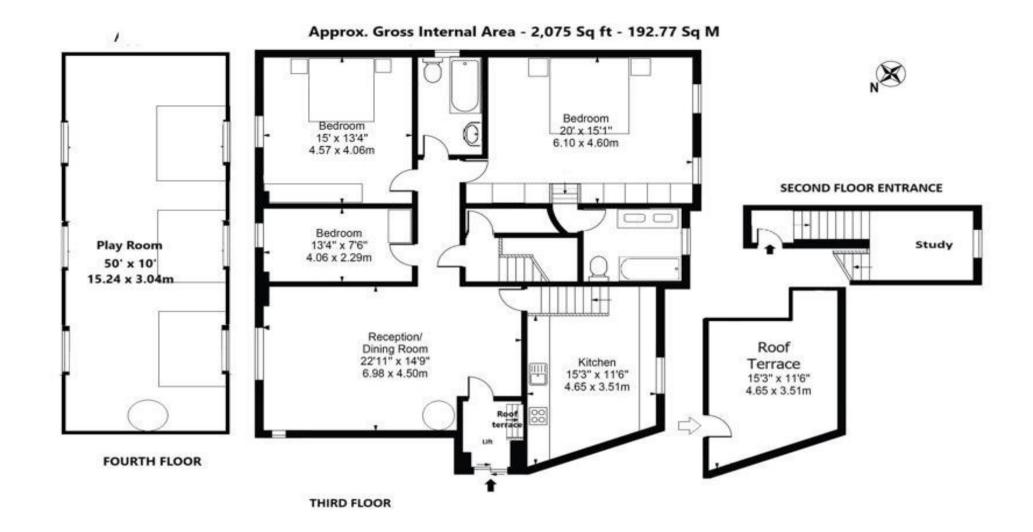

The flat comprises of three spacious bedrooms, two bathrooms and a separate kitchen, large west facing roof terrace and a additional 500 sq ft space that can be configured in a multitude of different ways whether as bedrooms or living space and two RBK&C parking permits available.

## For Illustration Purposes Only - Not To Scale

This floor plan should be used as a general outline for guidance only and does not constitute in whole or in part an offer or contract.

Any intending purchaser or lessee should satisfy themselves by inspection, searches, enquiries and full survey as to the correctness of each statement.