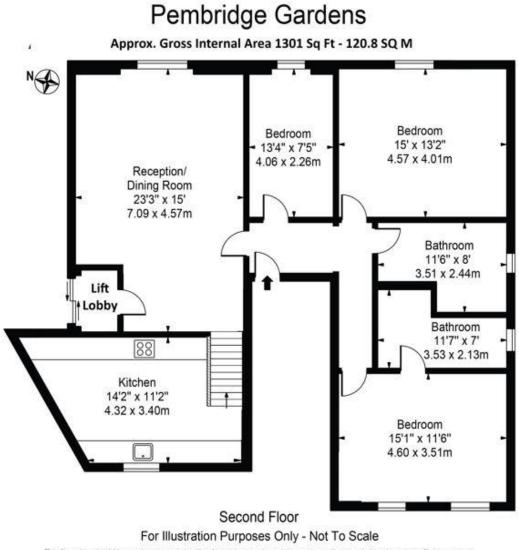

The flat comprises of three spacious bedrooms, two bathrooms and a separate kitchen, with two RBK&C parking permits available.

The estimated rental income is £9,450 PCM. This will therefore fall outside of the incoming Renter's Rights Bill. Also available in the building are four other luxury flats ranging from  $\pm 3.375$ m to  $\pm 4.75$ m.

## Chestertons Notting Hill Sales

30 Ledbury Road Notting Hill London W11 2AB nottinghill@chestertons.co.uk 0203 040 8585

This floor plan should be used as a general outline for guidance only and does not constitute in whole or in part an offer or contract. Any intending purchaser or lessee should satisfy themselves by inspection, searches, enquiries and full survey as to the correctness of each statement. Any areas, measurements or distances quoted are approximate and should not be used to value a property or be the basis of any sale or let.