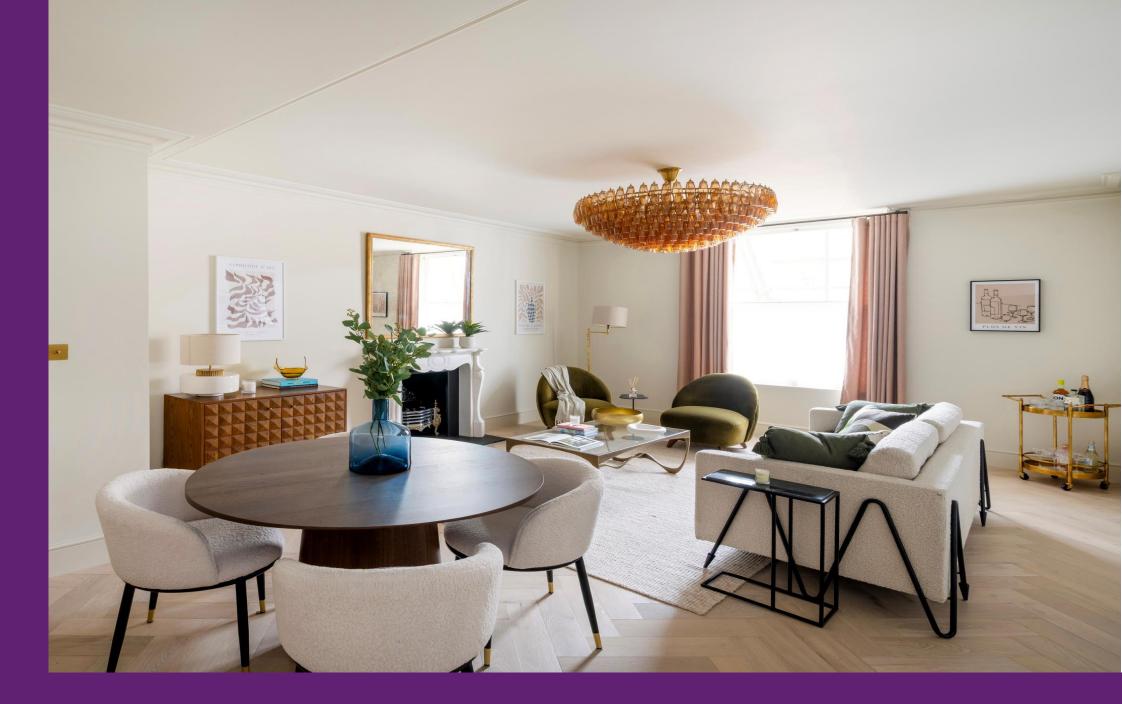

Pembridge Gardens Notting Hill, W2

This elegant, completely refurbished, lateral second-floor flat with direct lift access and high ceilings is in a charming detached Victorian Villa on Pembridge Gardens, Notting Hill (RBK&C). The flat also has access (subject to application) to the prestigious, Pembridge Square Private Communal Gardens.

With step-free access from the road, this prime block of flats has been fully refurbished to an exceptionally high standard, with underfloor heating and air conditioning throughout, doubleglazed timber sash windows, bespoke joinery and kitchens.

Two extravagant Porter bathrooms and a bespoke kitchen, fitted with deVOL brassware and Miele appliances makes this luxurious apartment, situated in the epicentre of Notting Hill, ready to move in to immediately.

- Lateral Second Floor Flat with direct lift access.
- Access (subject to application) to Pembridge Square Private Communal Gardens.
- Under-floor heating and air conditioning throughout.
- Share of Freehold.
- Refurbished flat to an exceptional finish.
- Newly refurbished building meaning there will be no upcoming major works due for an estimated 10 years.