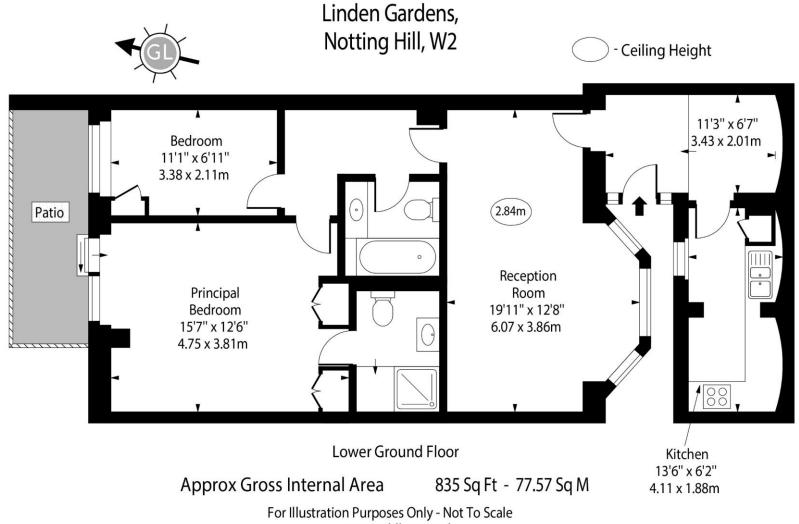

Linden Gardens Notting Hill, W2

CHESTERTONS

Situated in a peaceful and highly sought-after enclave, this property offers a fantastic opportunity for buyers to bring their own vision to life and create a truly bespoke home. The accommodation features an open-plan reception and dining room and a charming bay window, allowing for plenty of natural light from its sunny southerly aspect. A separate kitchen with a utility area adds to the potential for personalization and modernization.

The principal bedroom opens onto a private patio and includes an en-suite bathroom, offering a perfect canvas for redesign. A second double bedroom and an additional bathroom with a full-sized bath provide ample space and versatility, ready for a fresh perspective.

## Chestertons Notting Hill Sales

30 Ledbury Road Notting Hill London W11 2AB nottinghill@chestertons.co.uk 0203 040 8585 chestertons.co.uk

For Illustration Purposes Only - Not To Scale www.goldlens.co.uk Ref. No. 026039E