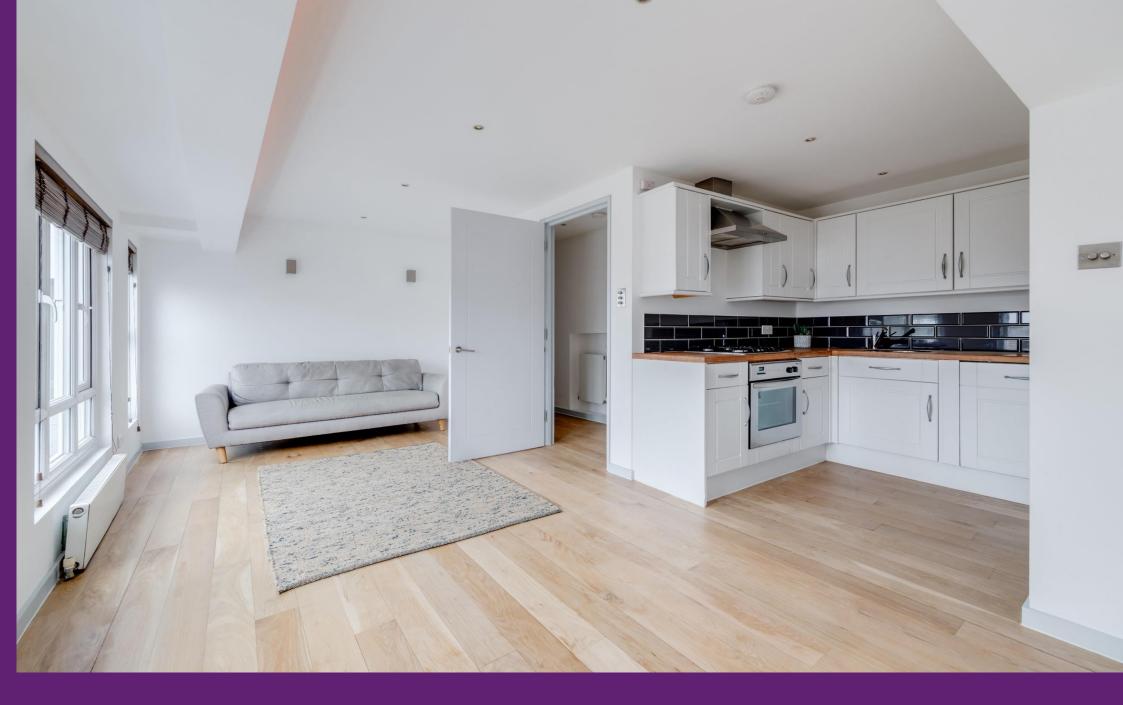

Tavistock Road Notting Hill, W11

CHESTERTONS

This well presented one-bedroom flat occupies the top (fourth) floor of a well-maintained building on Tavistock Road in Notting Hill, W11. With 516 square feet of space, the property features an inviting L-shaped kitchen/reception room, predominantly south-facing, offering plenty of natural light. The spacious bedroom benefits from built-in wardrobes, and there is a modern bathroom. In excellent condition throughout with wooden floors, the flat is ready to move into immediately.