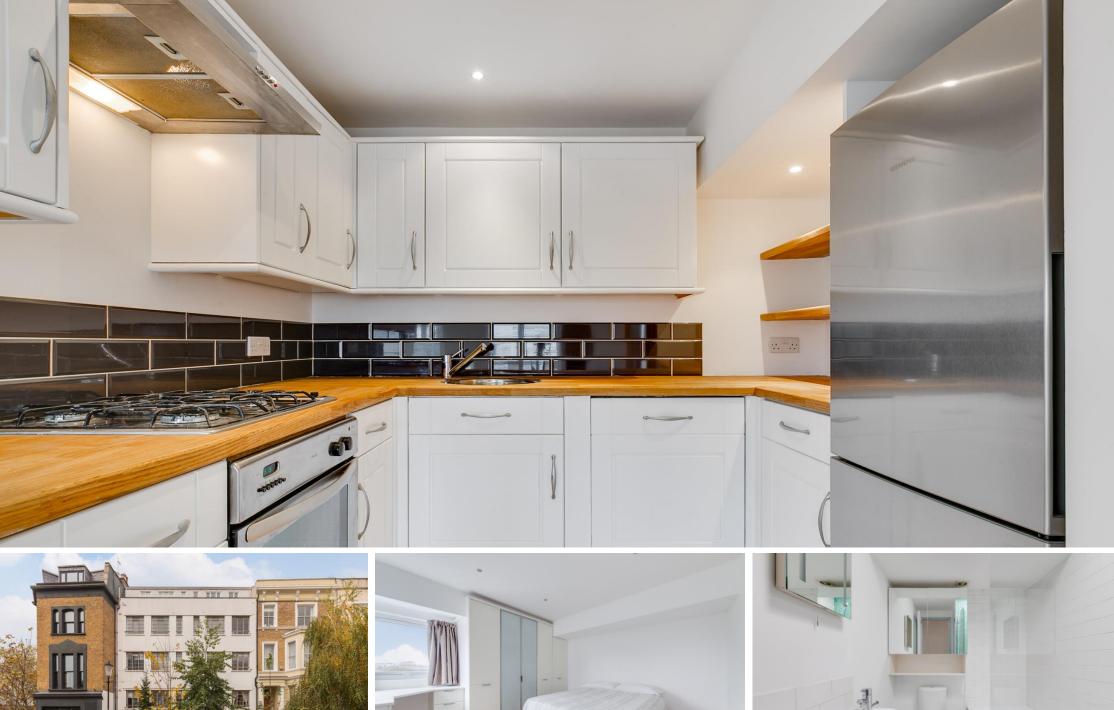

Tavistock Road Notting Hill, W11

CHESTERTONS

This well presented one-bedroom flat occupies the top (fourth) floor of a well-maintained building on Tavistock Road in Notting Hill, W11. With 516 square feet of space, the property features an inviting L-shaped kitchen/reception room, predominantly south-facing, offering plenty of natural light. The spacious bedroom benefits from built-in wardrobes, and there is a modern bathroom. In excellent condition throughout with wooden floors, the flat is ready to move into immediately.