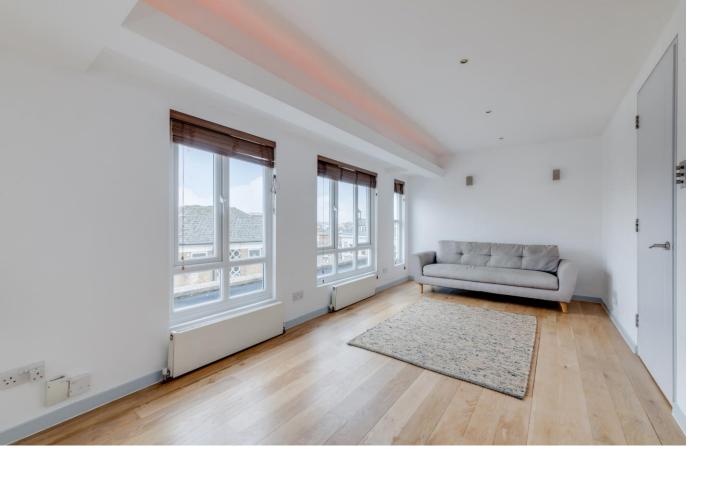

Tavistock Road Notting Hill, W11

CHESTERTONS

This well presented one-bedroom flat occupies the top (fourth) floor of a well-maintained building on Tavistock Road in Notting Hill, W11. With 516 square feet of space, the property features an inviting L-shaped kitchen/reception room, predominantly south-facing, offering plenty of natural light. The spacious bedroom benefits from built-in wardrobes, and there is a modern bathroom. In excellent condition throughout with wooden floors, the flat is ready to move into immediately.