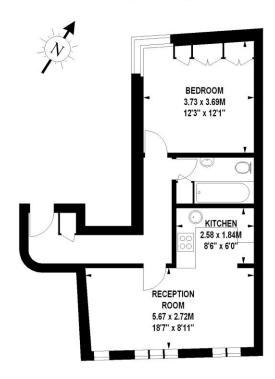

## Tavistock Road, W11

Approximate gross internal area 47.94 sq m / 516 sq ft

**Fourth Floor** 

The floor plan is not to scale and measurements and areas shown are approximate and therefore should be used for illustrative purposes only. The plan has been prepared in accordance with the RICS code of Measuring Practice and whilst we have confidence in the information produced, it must be not be relied on. If there is any aspect of particular importance, you should carry out or commission your own inspection of the property.