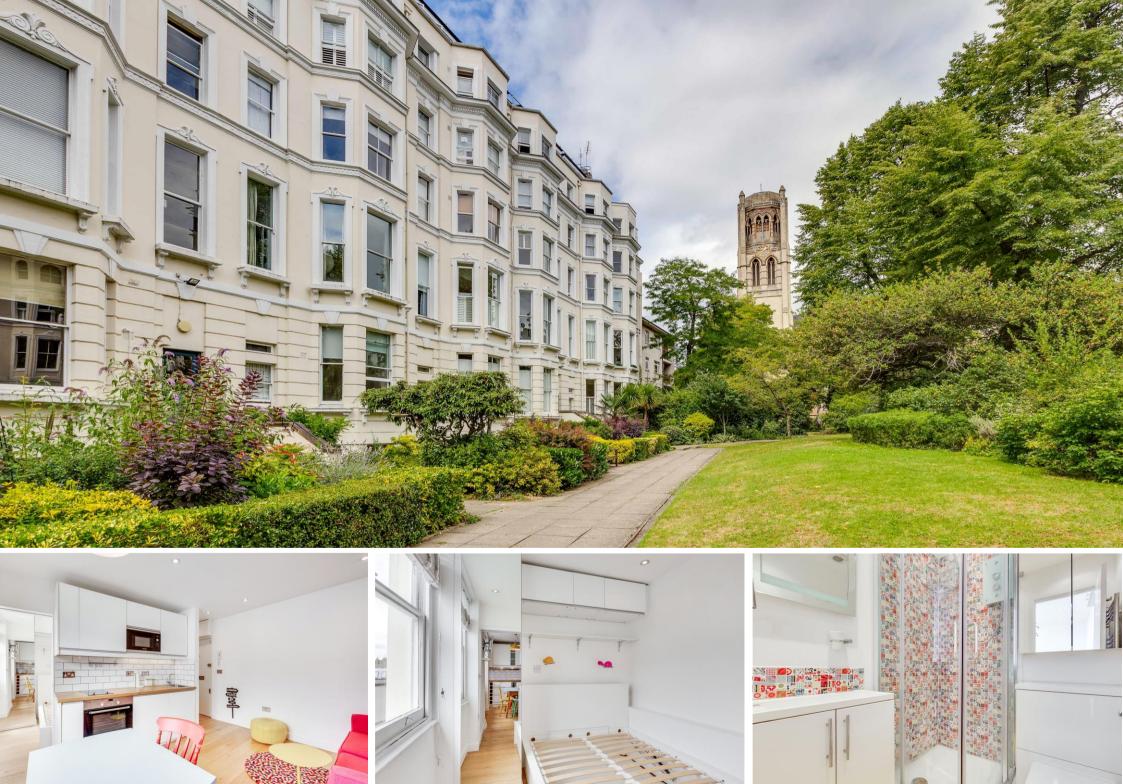

Pinehurst Court 1-3 Colville Gardens, W11

CHESTERTONS

A lovely one bedroom 3rd floor flat (with lift) in Pinehurst Court, a popular portered building on Colville Gardens, Notting Hill.

The property is well arranged so maximises the space, and is presented in very good order. It consists of a south-west facing kitchen/reception room, a bedroom, and shower room. There is an un-demised flat roof off the bedroom and the seller has looked into the possibility of buying this space and installing French doors so that it could be used as a terrace.

Pinehurst Court is a lovely gated mansion block with manicured communal gardens. It is well located for the many shops & restaurants of Portobello Road and Westbourne Grove. Notting Hill Gate underground station (Central, District, and Circle lines) is 0.6 miles away.

- 3rd floor flat with lift.
- Gated mansion block with porter.
- South-west facing kitchen/reception room.
- Seller has looked into acquiring the flat roof to be used as a terrace.

Tenure: Leasehold. 98 years remaining. Service Charge£ 2,549 p.a. Ground Rent: £60 p.a Local Authority: Kensington & Chelsea Council Tax Band: B