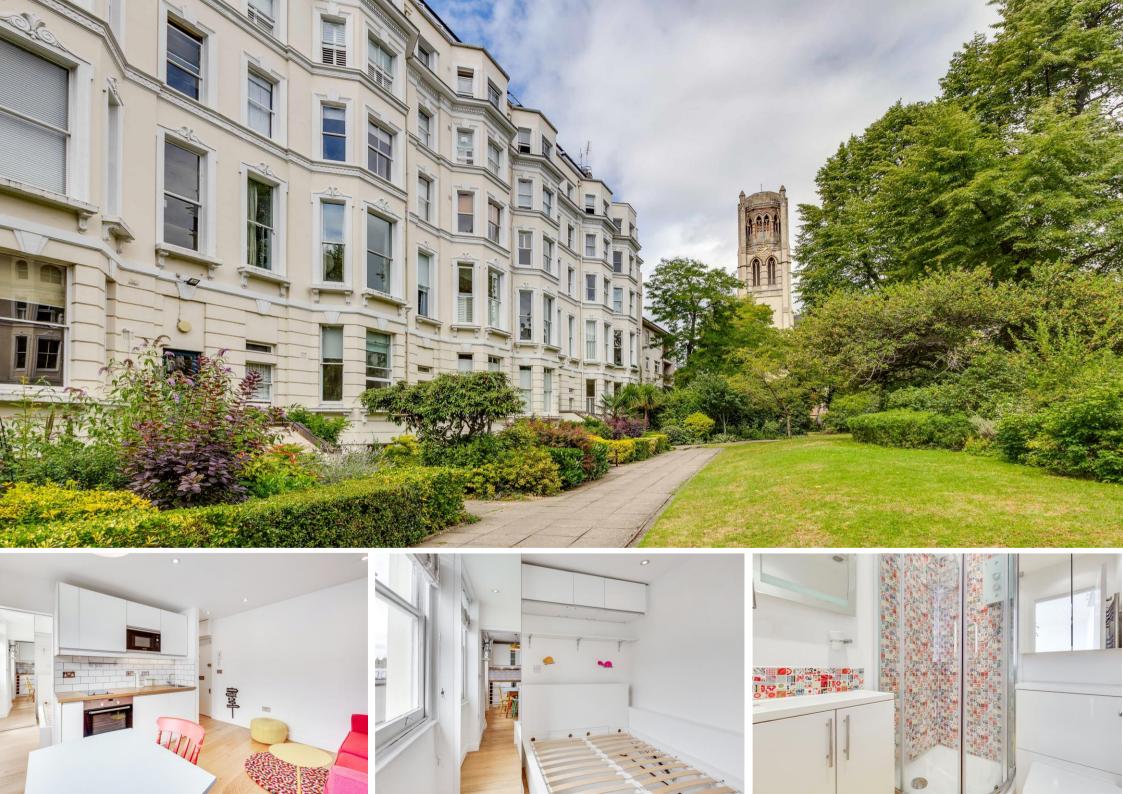

Pinehurst Court 1-3 Colville Gardens, W11

CHESTERTONS

A lovely one bedroom 3rd floor flat (with lift) in Pinehurst Court, a popular portered building on Colville Gardens, Notting Hill.

The property is well arranged so maximises the space, and is presented in very good order. It consists of a south-west facing kitchen/reception room, a bedroom, and shower room. There is an un-demised flat roof off the bedroom and the seller has looked into the possibility of buying this space and installing French doors so that it could be used as a terrace.

Pinehurst Court is a lovely gated mansion block with manicured communal gardens. It is well located for the many shops & restaurants of Portobello Road and Westbourne Grove. Notting Hill Gate underground station (Central, District, and Circle lines) is 0.6 miles away.

- 3rd floor flat with lift.
- Gated mansion block with porter.
- South-west facing kitchen/reception room.
- Seller has looked into acquiring the flat roof to be used as a terrace.

Tenure: Leasehold 98 years remaining. Service Charge: £2,549 p.a. Ground Rent: £60 p.a Local Authority: The Royal Borough of Kensington & Chelsea Council Tax Band: B