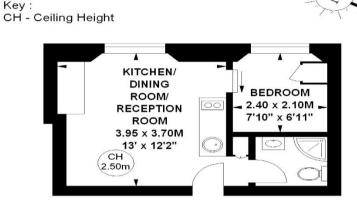

Pinehurst Court 1-3 Colville Gardens, W11

CHESTERTONS

A lovely one bedroom 3rd floor flat (with lift) in Pinehurst Court, a popular portered building on Colville Gardens, Notting Hill.

The property is well arranged so maximises the space, and is presented in very good order. It consists of a south-west facing kitchen/reception room, a bedroom, and shower room. There is an un-demised flat roof off the bedroom and the seller has looked into the possibility of buying this space and installing French doors so that it could be used as a terrace.

- 3rd floor flat with lift.
- Gated mansion block with porter.
- South-west facing kitchen/reception room.
- Seller has looked into acquiring the flat roof to be used as a terrace.

Tenure: Leasehold 98 years remaining. Service Charge: £2,549 p.a. Ground Rent: £60 p.a Local Authority: The Royal Borough of Kensington & Chelsea Council Tax Band: B

## **Third Floor**

The floor plan is not to scale and measurements and areas shown are approximate and therefore should be used for illustrative purposes only. The plan has been prepared in accordance with the RICS code of Measuring Practice and whilst we have confidence in the information produced, it must not be relied on. If there is any aspect of particular importance, you should carry out or commission your own inspection of the property. Copyright of FeaturePRO.