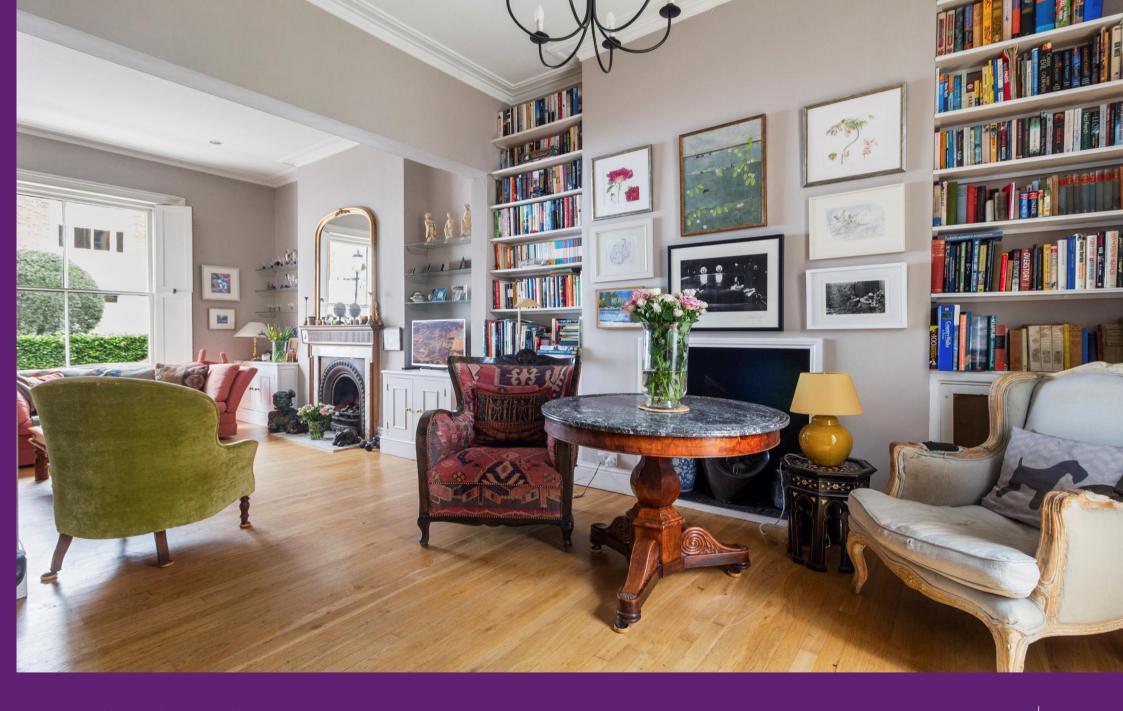

Portland Road Holland Park, W11

CHESTERTONS

A charming Holland Park townhouse nestled on a quiet street, tucked away from the action of Holland Park and Notting Hill, W11 (RBKC).

The house has lovely period features such as a front-to-back double reception room on the raised ground floor with original fireplace (3.2m high ceilings and with the original cornice). This opens directly though to a beautifully lit orangery with a delightful view over the garden. The house is perfect for families, with kitchen and a large dining room (that could easily fit additional sofas and TV) all on one floor and opening out directly to the pretty and mature, south-west facing garden.

The house is only 0.2 miles to Holland Park Underground (Central Line) and 0.4 miles to the north entrance to Holland Park.

- Excellent location in Holland Park, W11 (RBKC).
- Original period features.
- 3.2m high ceilings.
- South-west facing garden.
- 4-5 bedrooms.
- Roof terrace.