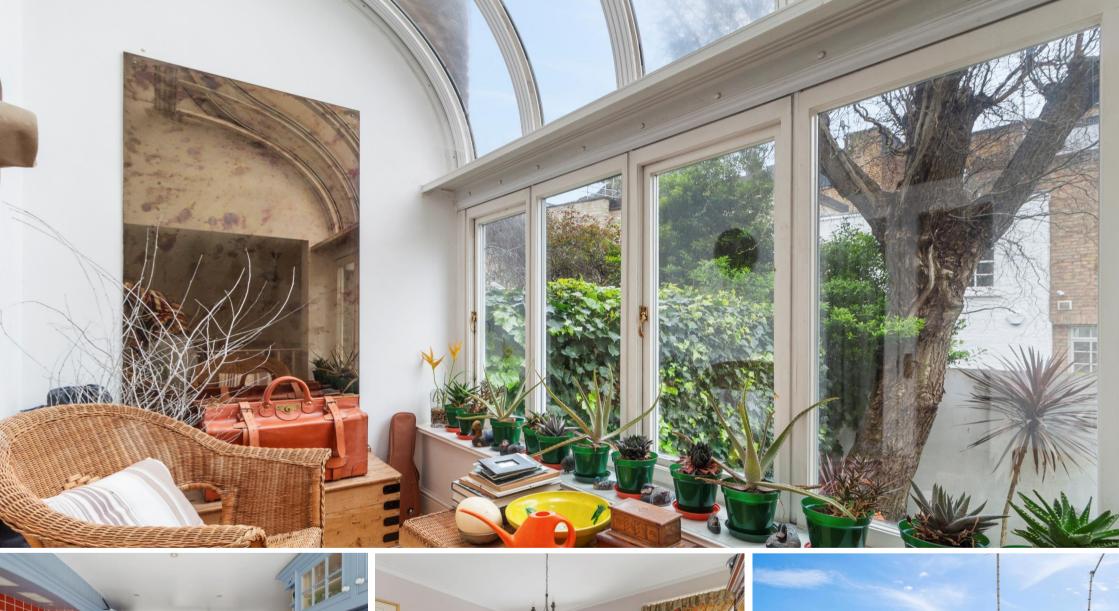

Portland Road Holland Park, W11

CHESTERTONS

A charming Holland Park townhouse nestled on a quiet street, tucked away from the action of Holland Park and Notting Hill, W11 (RBKC).

The house has lovely period features such as a front-to-back double reception room on the raised ground floor with original fireplace (3.2m high ceilings and with the original cornice). This opens directly though to a beautifully lit orangery with a delightful view over the garden. The house is perfect for families, with kitchen and a large dining room (that could easily fit additional sofas and TV) all on one floor and opening out directly to the pretty and mature, south-west facing garden.