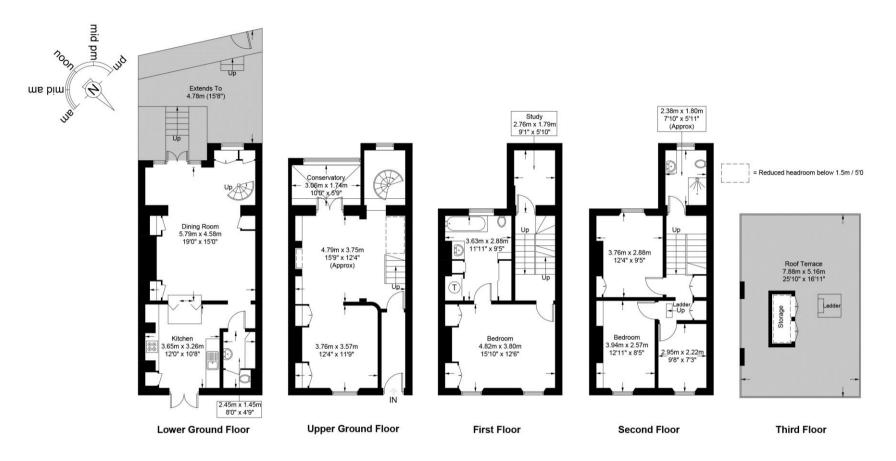

Portland Road Holland Park, W11

CHESTERTONS

A charming Holland Park townhouse nestled on a quiet street, tucked away from the action of Holland Park and Notting Hill, W11 (RBKC).

The house has lovely period features such as a front-to-back double reception room on the raised ground floor with original fireplace (3.2m high ceilings and with the original cornice). This opens directly though to a beautifully lit orangery with a delightful view over the garden. The house is perfect for families, with kitchen and a large dining room (that could easily fit additional sofas and TV) all on one floor and opening out directly to the pretty and mature, south-west facing garden.

The first floor is occupied by a grand master bedroom and en-suite bathroom, with an office on the half-landing. There are three further double bedrooms and another family bathroom on the second floor. This charming home also benefits from access to a roof terrace with far-reaching chimney pot views over Holland Park.

The house is only 0.2 miles to Holland Park Underground (Central Line) and 0.4 miles to the north entrance to Holland Park.

- Excellent location in Holland Park, W11 (RBKC).
- Original period features.
- 3.2m high ceilings.
- South-west facing garden.
- 4-5 bedrooms.
- Roof terrace.

This plan is for layout guidance only and is not drawn to scale unless stated. All dimensions, including windows, doors, and the Total Gross Internal Area (GIA), are approximate. For precise measurements, please consult a qualified architect or surveyor before making any decisions based on this plan.