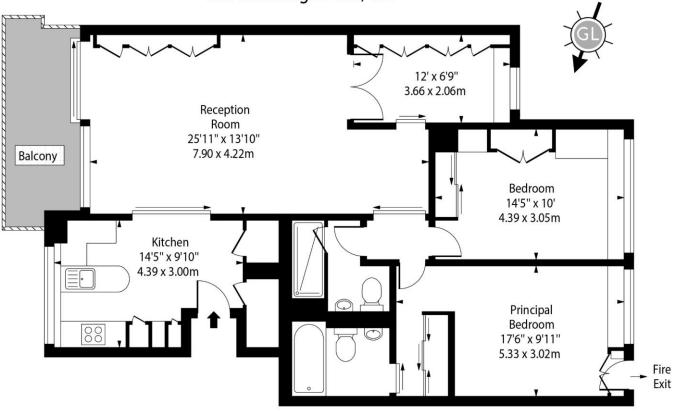

## Chestertons Notting Hill Sales

30 Ledbury Road Notting Hill London W11 2AB nottinghill@chestertons.co.uk 0203 040 8585

St. Olaves Court, St. Petersburgh Place, W2

Third Floor

Approx Gross Internal Area 1027 Sq Ft - 95.41 Sq M

For Illustration Purposes Only - Not To Scale www.goldlens.co.uk Ref. No. 025639E