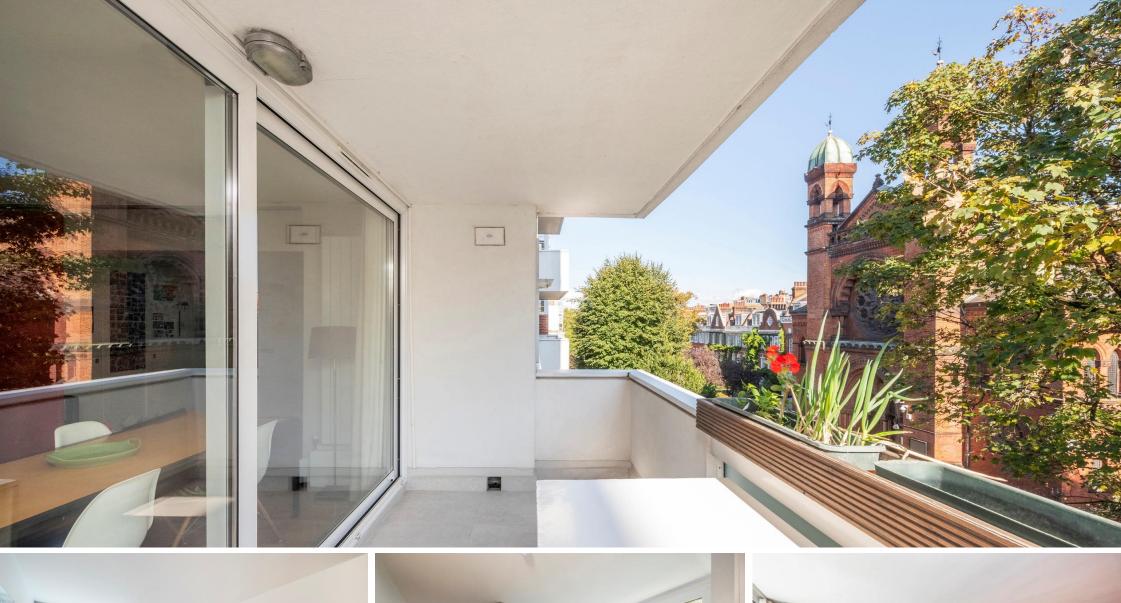

The spacious reception room, ideal for both relaxation and entertaining, provides ample room for separate seating and dining areas, with doors opening onto a charming balcony with picturesque views. All three bedrooms are quietly situated at the rear, featuring built-in storage and overlooking the communal garden. The master bedroom includes an elegant ensuite, while the second and third bedrooms share a stylish family bathroom. The third bedroom can also be opened up to the reception area, offering the flexibility to create additional living space if desired. The property also comes with convenient basement storage.

- Spacious three-bedroom apartment with built-in storage and flexible layout.
- Private balcony offering charming views.
- Master bedroom with ensuite plus a stylish family bathroom.
- Lift and basement storage for convenience.
- Prime location near Hyde Park, Notting Hill, and excellent transport links.