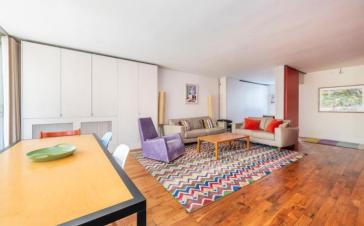

The spacious reception room, ideal for both relaxation and entertaining, provides ample room for separate seating and dining areas, with doors opening onto a charming balcony with picturesque views. All three bedrooms are quietly situated at the rear, featuring built-in storage and overlooking the communal garden. The master bedroom includes an elegant ensuite, while the second and third bedrooms share a stylish family bathroom. The third bedroom can also be opened up to the reception area, offering the flexibility to create additional living space if desired. The property also comes with convenient basement storage.

- Spacious three-bedroom apartment with built-in storage and flexible layout.
- Private balcony offering charming views.
- Master bedroom with ensuite plus a stylish family bathroom.
- Lift and basement storage for convenience.
- Prime location near Hyde Park, Notting Hill, and excellent transport links.