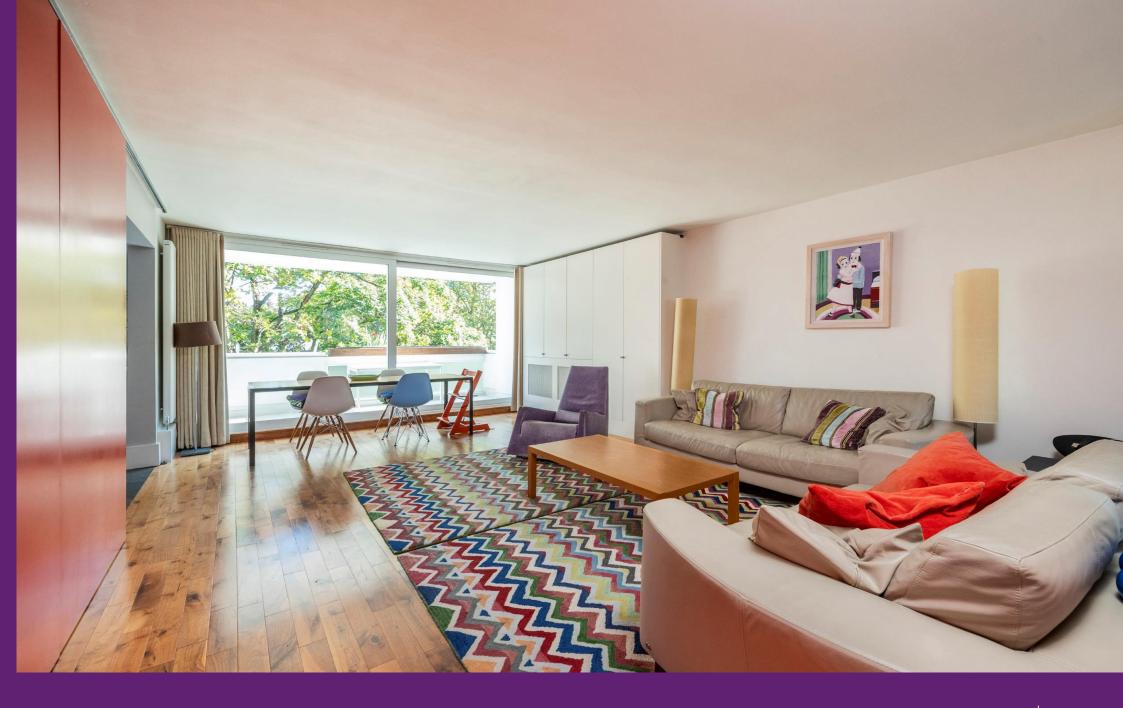

The spacious reception room, ideal for both relaxation and entertaining, provides ample room for separate seating and dining areas, with doors opening onto a charming balcony with picturesque views. All three bedrooms are quietly situated at the rear, featuring built-in storage and overlooking the communal garden. The master bedroom includes an elegant ensuite, while the second and third bedrooms share a stylish family bathroom. The third bedroom can also be opened up to the reception area, offering the flexibility to create additional living space if desired. The property also comes with convenient basement storage.

- Spacious three-bedroom apartment with built-in storage and flexible layout.
- Private balcony offering charming views.
- Master bedroom with ensuite plus a stylish family bathroom.
- Lift and basement storage for convenience.
- Prime location near Hyde Park, Notting Hill, and excellent transport links.