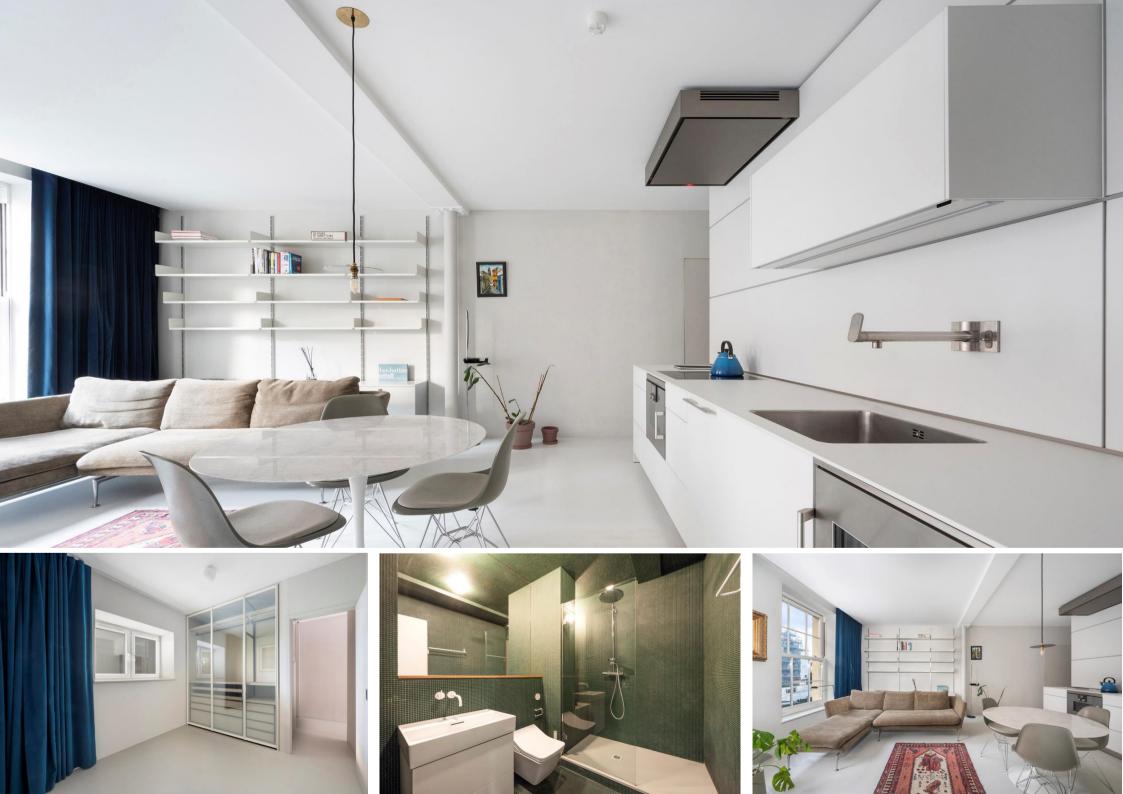

Nestled in the heart of this vibrant neighbourhood the apartment offers a modern living space with a touch of elegance. It comprises of a spacious bedroom, open-plan kitchen/living area, large bathroom and is perfect for those seeking a comfortable and convenient lifestyle.

The apartment features a communal garden, lift access, gym, and the added convenience of a 24hr porter.

The sleek design and contemporary finishes throughout create a stylish and inviting ambiance.

The ever popular Baynards mansion block is well located to the many shops and restaurants of Notting Hill Gate, Westbourne Grove, and Queensway. Notting Hill Gate underground station (Central, District, and Circle lines) is 0.5 miles away.