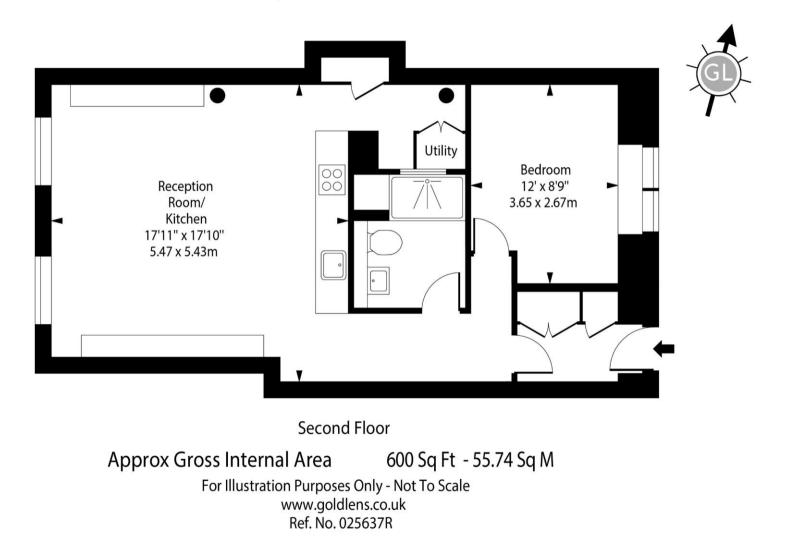

Nestled in the heart of this vibrant neighbourhood the apartment offers a modern living space with a touch of elegance. It comprises of a spacious bedroom, open-plan kitchen/living area, large bathroom and is perfect for those seeking a comfortable and convenient lifestyle.