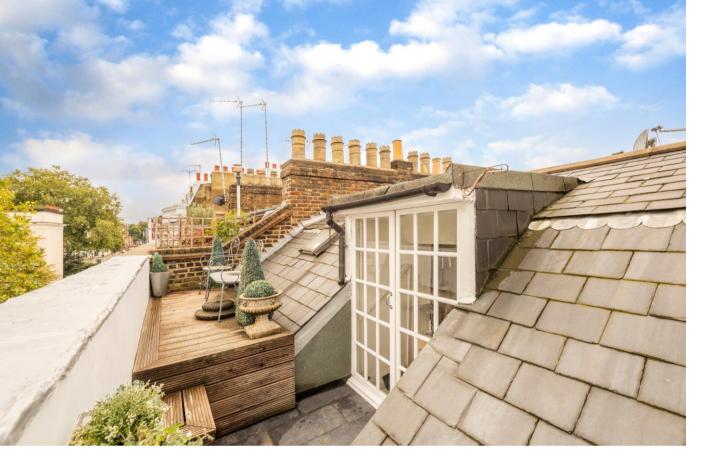

Upon entering on the third floor, you are greeted with a living area that benefits from large windows flooding the space with gorgeous natural light. A balcony with fantastic chimney pot views follows from the living area and is a lovely retreat. With an open plan kitchen, shower room and ample storage throughout, this apartment ticks all the boxes for comfortable living.