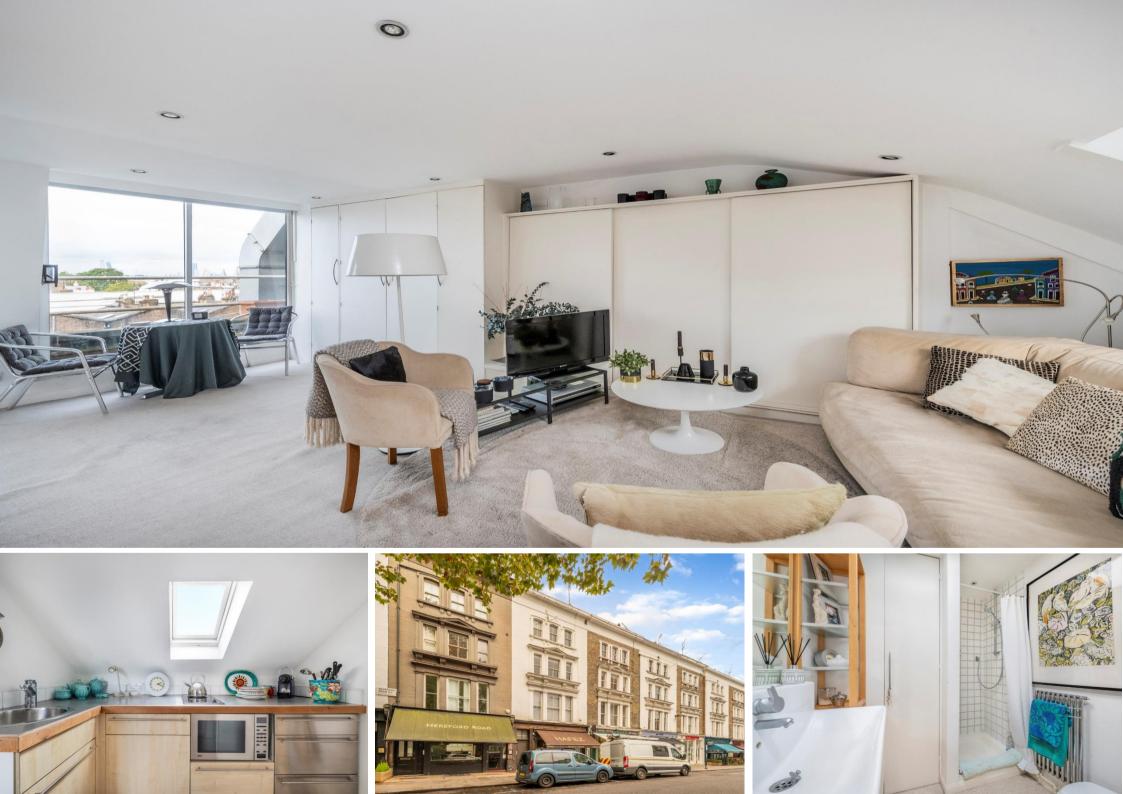

Upon entering on the third floor, you are greeted with a living area that benefits from large windows flooding the space with gorgeous natural light. A balcony with fantastic chimney pot views follows from the living area and is a lovely retreat. With an open plan kitchen, shower room and ample storage throughout, this apartment ticks all the boxes for comfortable living.