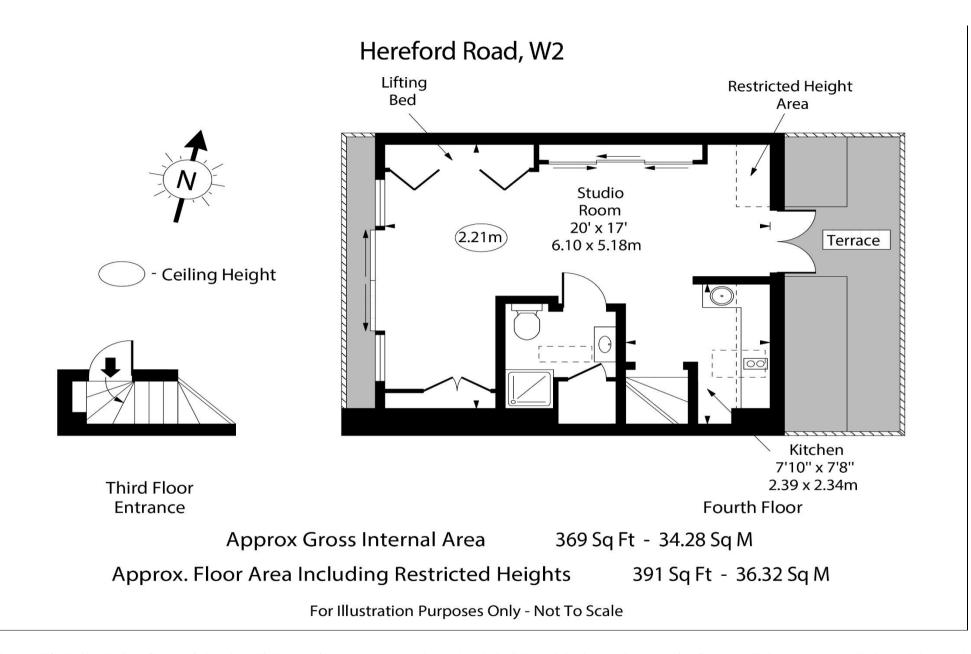

Hereford Road Notting Hill, W2

A charming, studio flat (that could easily be converted in to a one bedroom flat) in a period building just off of Westbourne Grove. This stylishly presented apartment on Hereford Road is a true gem offering a perfect blend of convenience and tranquillity.

Upon entering on the third floor, you are greeted with a living area that benefits from large windows flooding the space with gorgeous natural light. A balcony with fantastic chimney pot views follows from the living area and is a lovely retreat. With an open plan kitchen, shower room and ample storage throughout, this apartment ticks all the boxes for comfortable living.