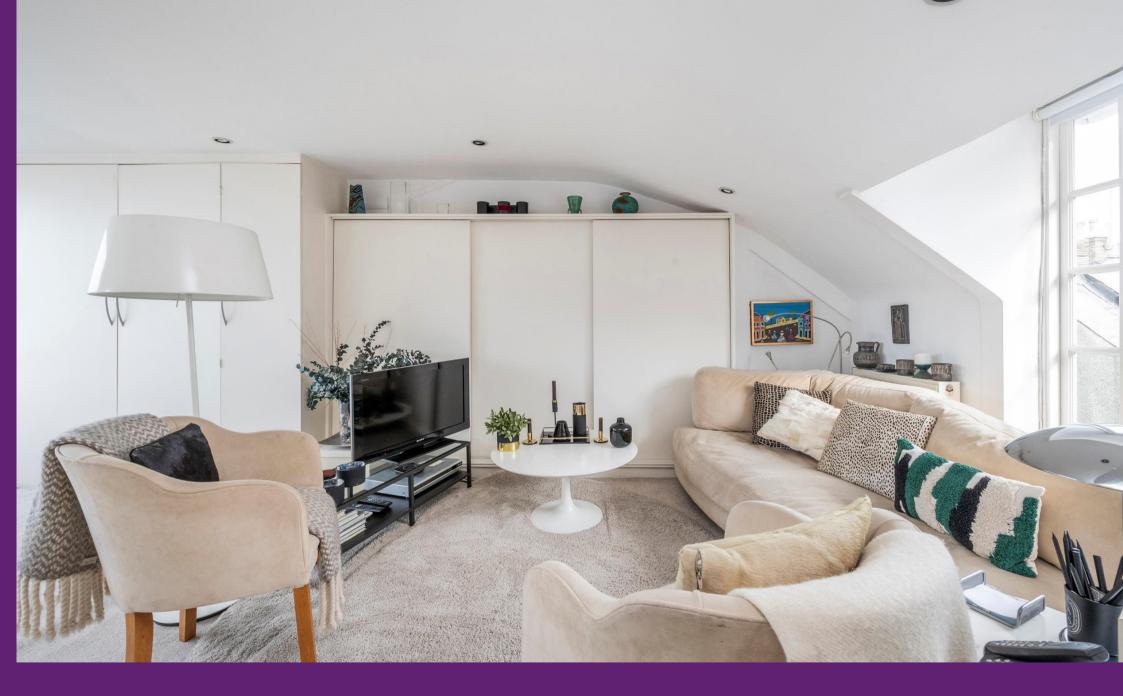

Upon entering on the third floor, you are greeted with a living area that benefits from large windows flooding the space with gorgeous natural light. A balcony with fantastic chimney pot views follows from the living area and is a lovely retreat. With an open plan kitchen, shower room and ample storage throughout, this apartment ticks all the boxes for comfortable living.