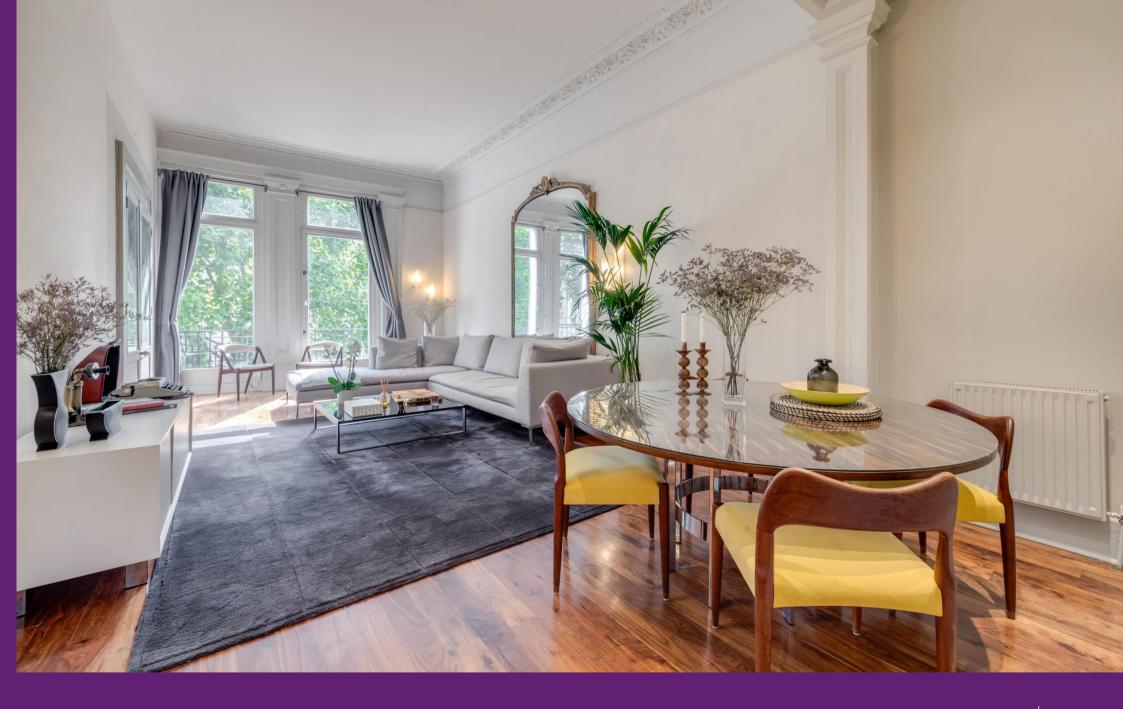

Ladbroke Gardens Notting Hill, W11

CHESTERTONS

Nestled in a prime location, a stunning first floor flat with 3.76m high ceilings and grand, floor-toceiling French windows leading directly on to a south-facing balcony.

- Stunning first floor flat.
- 3.76m high ceilings.
- Grand, floor-to-ceiling French windows leading directly on to a south-facing balcony.
- Access to Arundel and Ladbroke Private Communal Gardens.

Tenure: Leasehold. 90 years remaining.