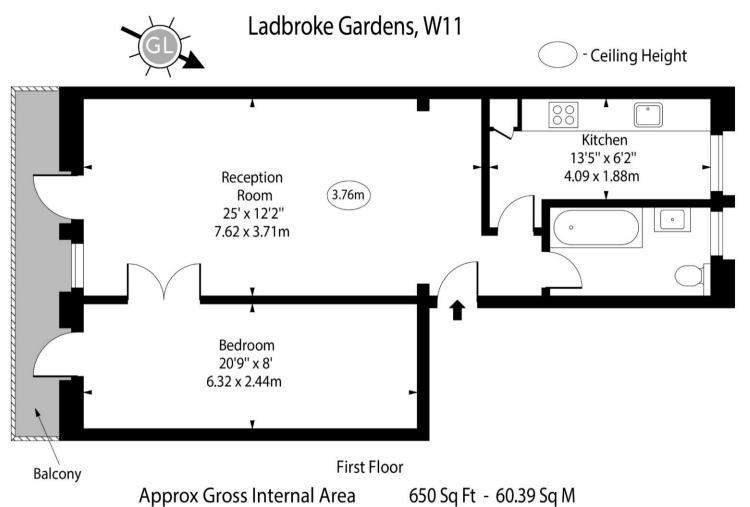

Ladbroke Gardens Notting Hill, W11

CHESTERTONS

Nestled in a prime location, a stunning first floor flat with 3.76m high ceilings and grand, floor-toceiling French windows leading directly on to a south-facing balcony.

- Stunning first floor flat.
- 3.76m high ceilings.
- Grand, floor-to-ceiling French windows leading directly on to a south-facing balcony.
- Access to Arundel and Ladbroke Private Communal Gardens.

Tenure: Leasehold. 90 years remaining.