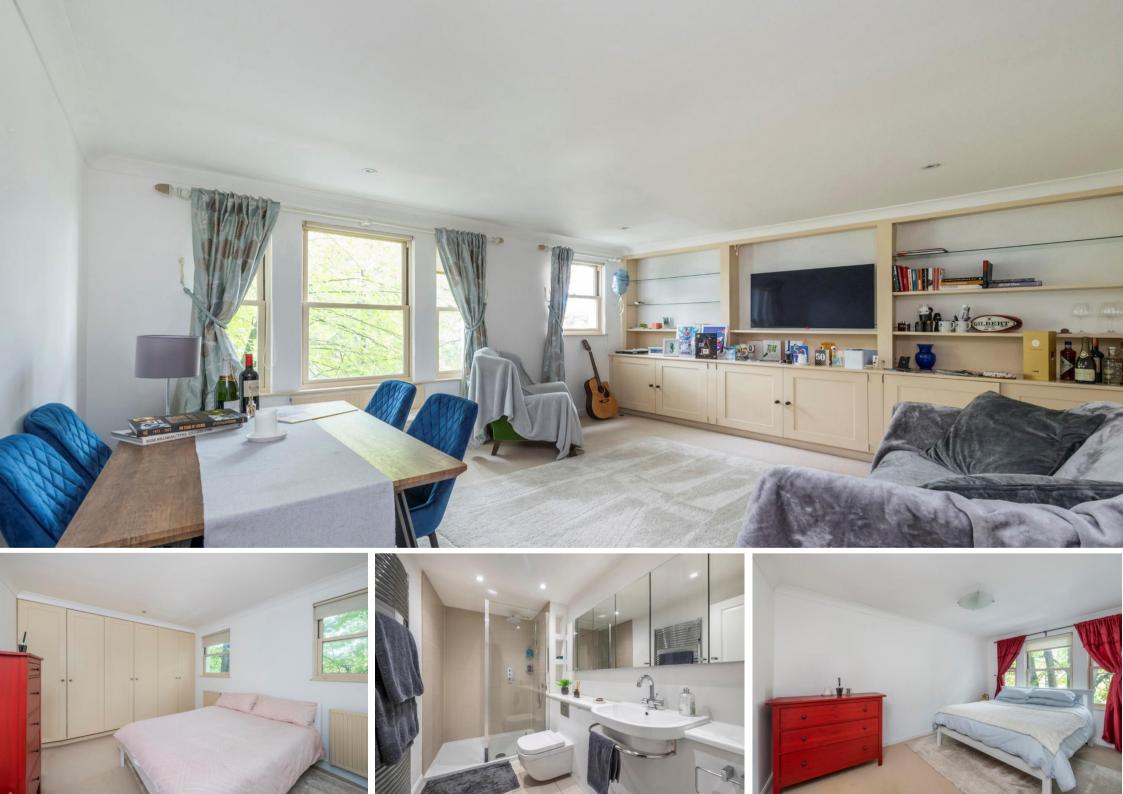

Tavistock Mansions St. Lukes Road, Notting Hill, W11

CHESTERTONS

A spacious two-bedroom lateral apartment available for sale in Tavistock Mansions on St. Luke's Road, in the heart of Notting Hill. This sought-after second-floor property, with convenient lift access, offers approximately 760 sq. ft. of well-designed living space, including a bright and generous living room, two good-sized double bedrooms, a contemporary bathroom, and a separate kitchen. The apartment also benefits from secure underground parking and access to a communal garden at the rear of the building.

- Spacious 760 sq. ft. lateral apartment with lift access
- Two double bedrooms and separate kitchen
- Secure underground parking included
- Access to a communal garden
- Prime Notting Hill location, moments from Portobello Road and Westbourne Grove