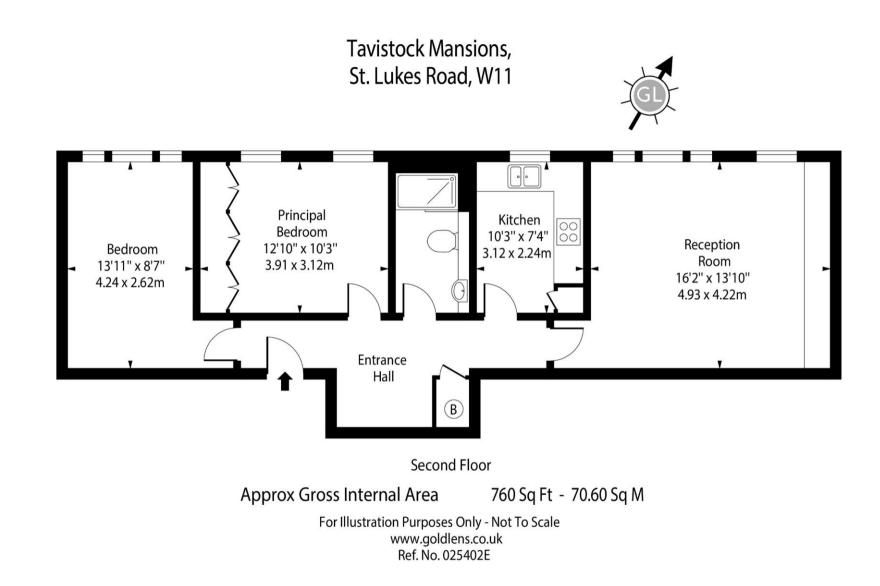

Tavistock Mansions St. Lukes Road, Notting Hill, W11

CHESTERTONS

A spacious two-bedroom lateral apartment available for sale in Tavistock Mansions on St. Luke's Road, in the heart of Notting Hill. This sought-after second-floor property, with convenient lift access, offers approximately 760 sq. ft. of well-designed living space, including a bright and generous living room, two good-sized double bedrooms, a contemporary bathroom, and a separate kitchen. The apartment also benefits from secure underground parking and access to a communal garden at the rear of the building.

- Spacious 760 sq. ft. lateral apartment with lift access
- Two double bedrooms and separate kitchen
- Secure underground parking included
- Access to a communal garden
- Prime Notting Hill location, moments from Portobello Road and Westbourne Grove