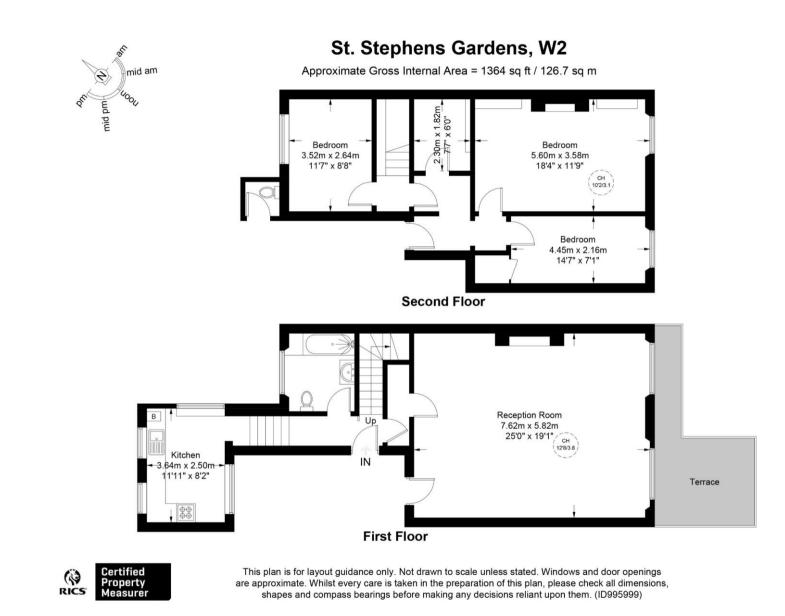

Don't miss out on the chance to make this captivating property your own and experience the best of both worlds – historic elegance and contemporary living.

- Nestled in a picturesque garden square.
- Four Bedroom, 1st and 2nd floor Maisonette.
- South facing, reception area and generously sized terrace.
- Excellent natural light.
- Striking 3.8 meter-high ceilings and period features.