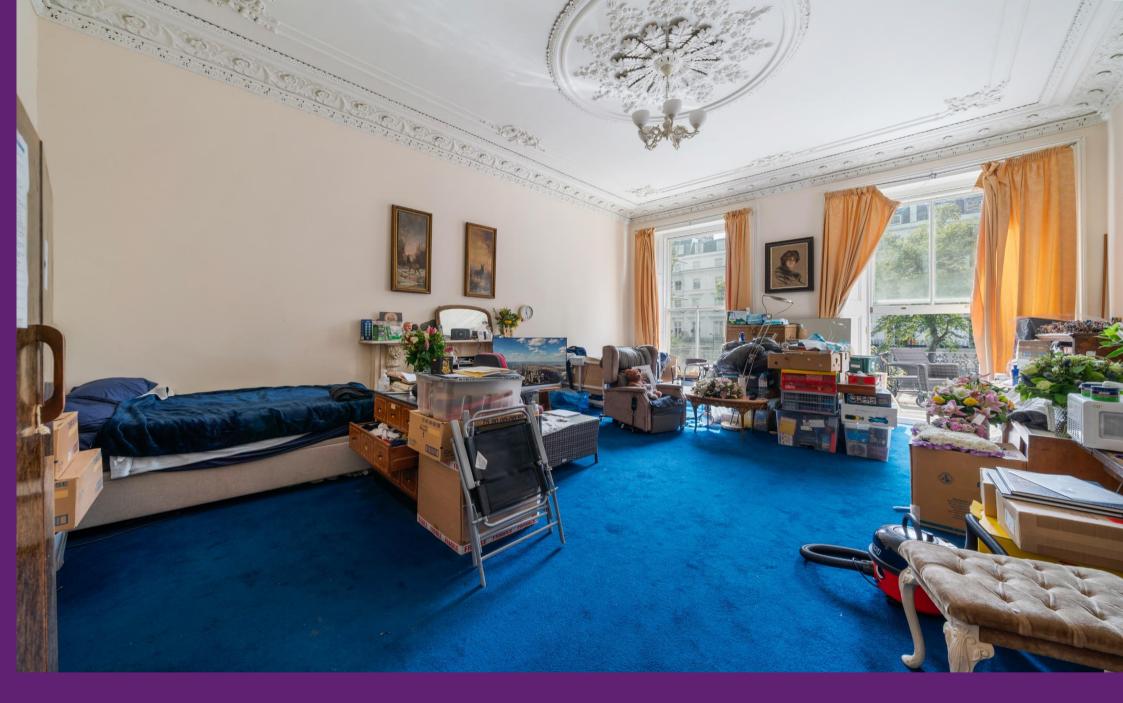

St. Stephens Gardens Notting Hill, W2

Nestled in a picturesque garden square, this enchanting and rare to the market first and secondfloor apartment boasts a generously sized terrace, perfect for enjoying the outdoors. The south-facing reception area and terrace are flooded with excellent natural light, accentuating the property's striking 3.8 meter-high ceilings and period features.

Don't miss out on the chance to make this captivating property your own and experience the best of both worlds – historic elegance and contemporary living.

- Nestled in a picturesque garden square.
- Four Bedroom, 1st and 2nd floor Maisonette.
- South facing, reception area and generously sized terrace.
- Excellent natural light.
- Striking 3.8 meter-high ceilings and period features.