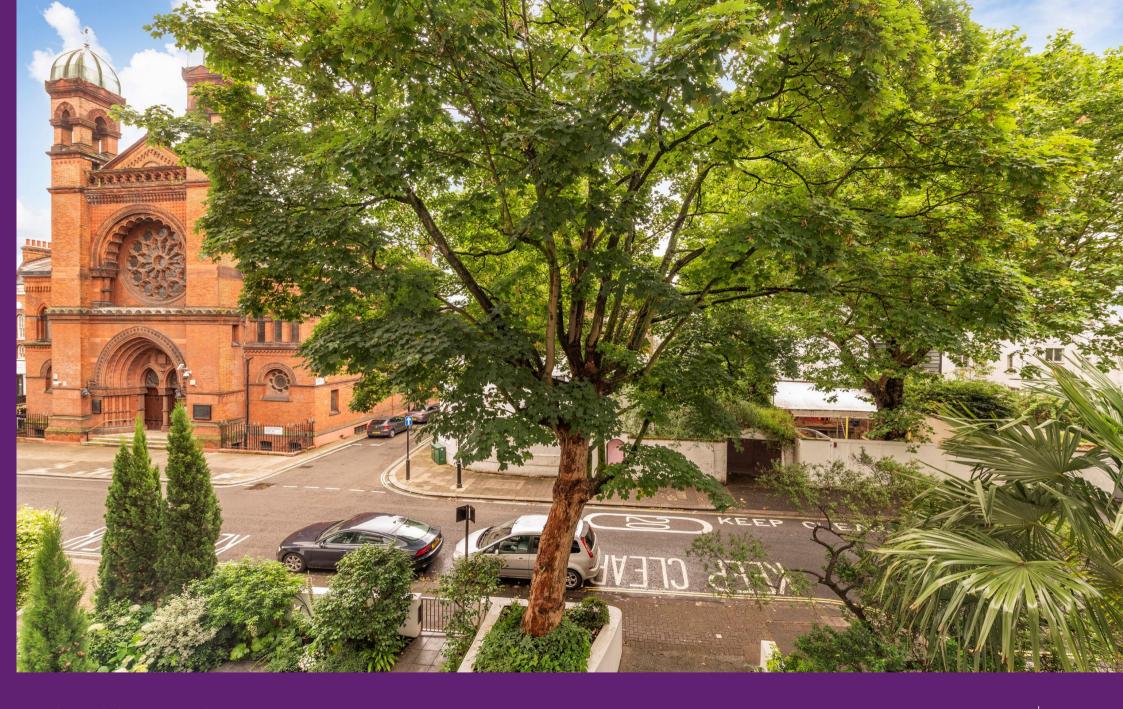

St. Olaves Court St. Petersburgh Place, W2

CHESTERTONS

This large lateral apartment (1085 sq ft) with three very good sized bedrooms (one with en-suite bathroom) benefits from a balcony off the reception room overlooking the serene, tree-lined St. Petersburgh Place W2.