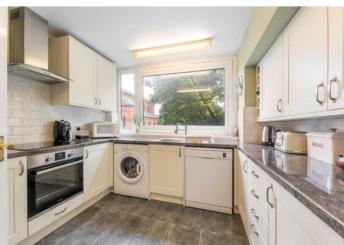

## St. Olaves Court, St. Petersburgh Place, W2 Balcony 13'11" x 6'2" 4.24 x 1.87m (approximate) Kitchen 9'11" x 9'10" 3.01 x 3.00m Reception Room 20'10" x 13'11" 6.36 x 4.24m Bedroom 12' x 7'5" 3.65 x 2.25m Principal Bedroom Bedroom 19'1" x 10' 13'10" x 9'11" 5.82 x 3.04m 4.22 x 3.02m Fire Second Floor Approx Gross Internal Area 1050 Sq Ft - 97.55 Sq M