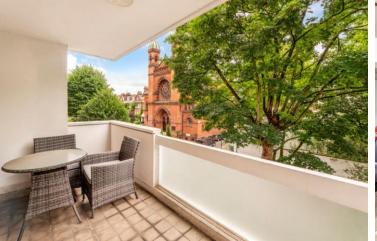

St. Olaves Court St. Petersburgh Place, W2

CHESTERTONS

This large lateral apartment (1085 sq ft) with three very good sized bedrooms (one with en-suite bathroom) benefits from a balcony off the reception room overlooking the serene, tree-lined St. Petersburgh Place W2.