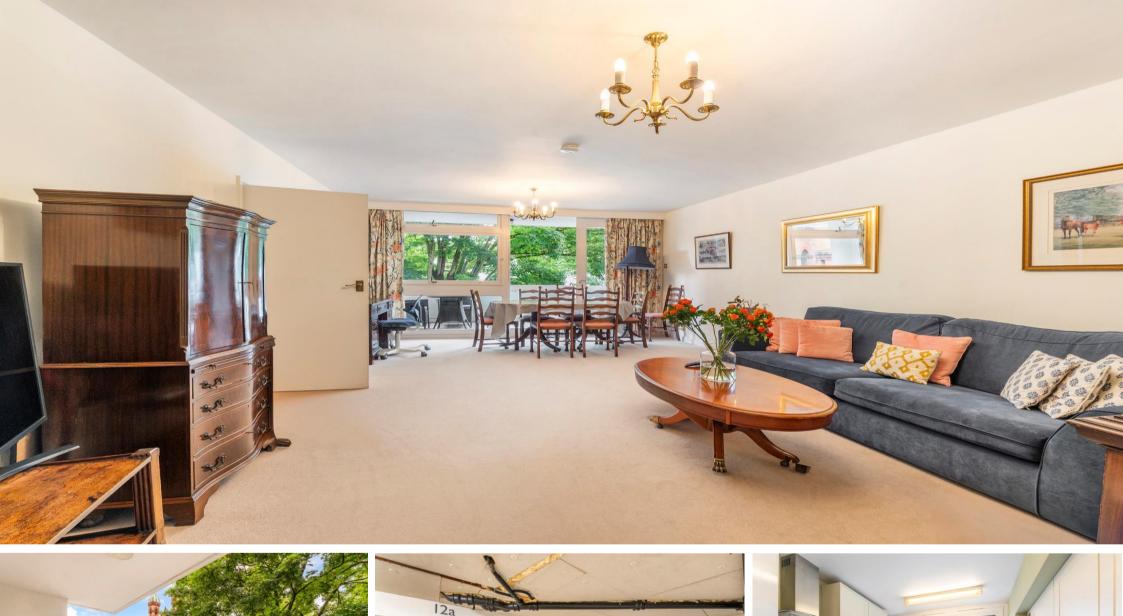

St. Olaves Court St. Petersburgh Place, W2

CHESTERTONS

This large lateral apartment (1085 sq ft) with three very good sized bedrooms (one with en-suite bathroom) benefits from a balcony off the reception room overlooking the serene, tree-lined St. Petersburgh Place W2.

The property has a Share of the Freehold and has the potential to tailor to your personal preferences through a light refurbishment, presenting a unique opportunity to create your dream home.

Benefit from the convenience of a private parking space, lift, dedicated porter/caretaker and a beautifully landscaped garden.