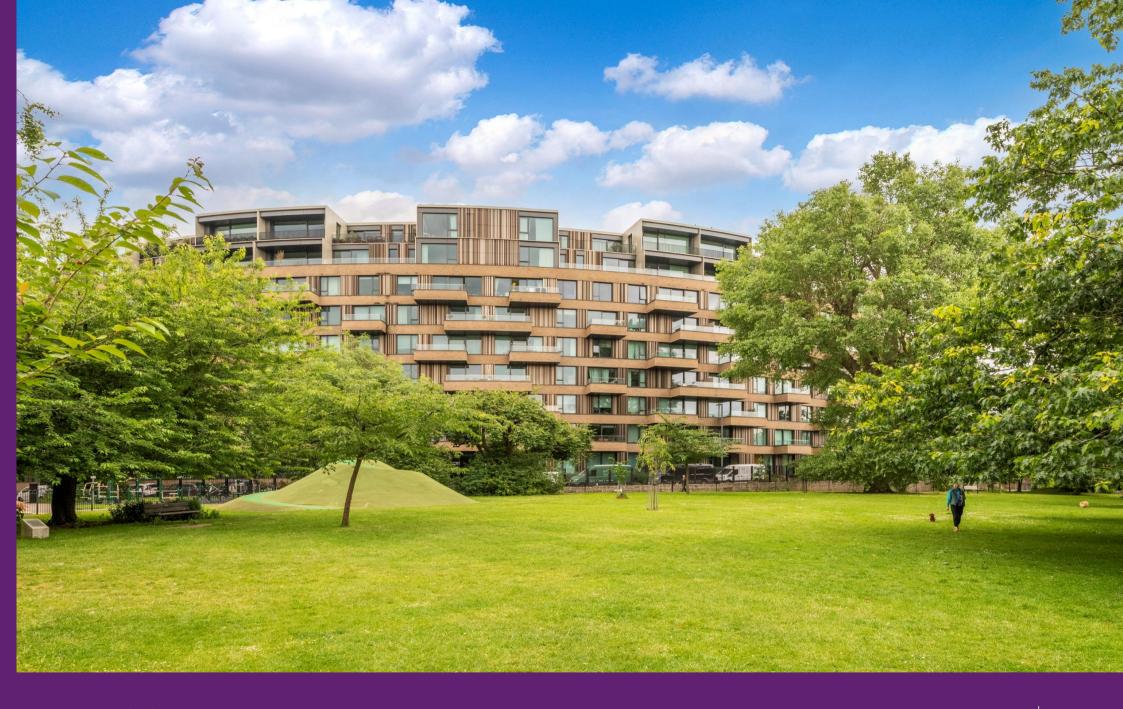

Located in the heart of White City. The former BBC Television Centre sits on Wood lane, next to Westfield West London. There are excellent transport links close by with White City Station (approximately 0.1 mile, Central line), Wood Lane (approximately 0.1 mile, Hammersmith & City and Circle lines) and Shepherds Bush (approximately 0.6 miles, Central line and Overground lines).