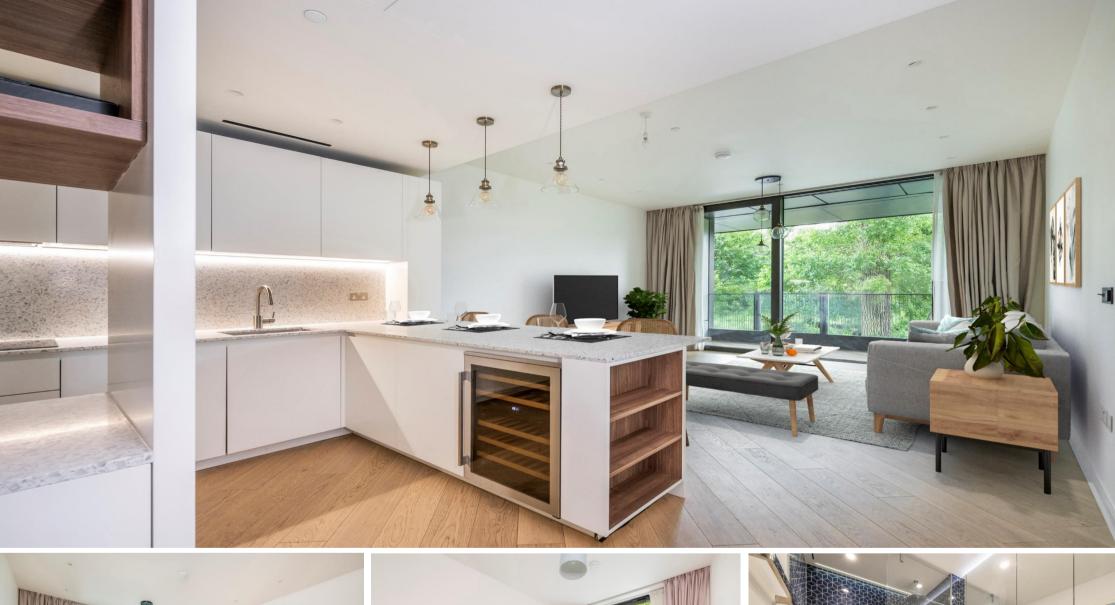

Wood Crescent White City, W12

CHESTERTONS

This spacious and elegant ground floor apartment, has two bedrooms and two bathrooms, and is designed for luxurious living and entertaining. The modern open-plan kitchen and reception area is perfect for hosting, boasting bespoke built-in appliances, a stylish terrazzo worktop, and ample storage. The expansive reception area offers wonderful views of Hammersmith Park and the serene landscaped Japanese Gardens. Uniquely, the balcony provides complete privacy with walls on either side and spans the entire width of the apartment. The master bedroom has floor-to-ceiling doors opening to another terrace, a walk-in wardrobe, and an en suite bathroom. The second double bedroom also includes custom-built wardrobes and access to the private terrace at the back of the building. There is also s sleek, modern family bathroom with a bath/shower combination along with additional storage available in the hallway.