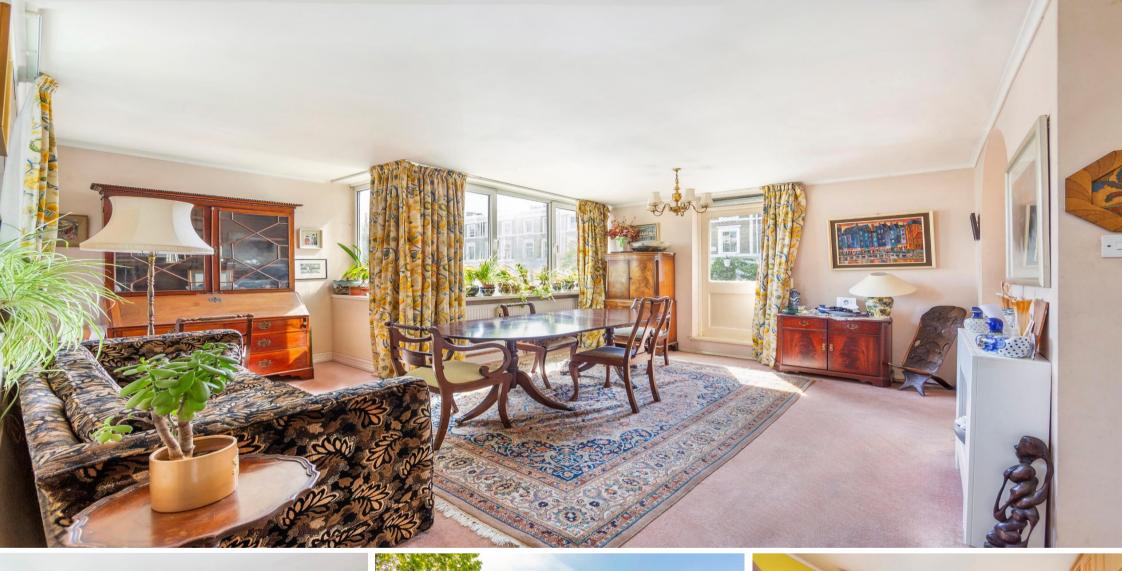

Ladbroke Road Notting Hill, W11

CHESTERTONS

A low build, freehold, end-of-terrace house with private garden and large roof terrace on one of Notting Hill and Holland Park's best addresses.

Arranged over just three floors (no lower ground floor), this c.2325 sq.ft., bright, south-facing, four bedroom home has two large reception rooms, three bathrooms, an integrated private garage (which could easily house a large SUV), two terraces (including a c.700sq.ft. roof terrace) and a private, south-facing garden.

The property is somewhat of a blank canvas, for a buyer that wishes to create a special home, on one of the area's best streets (72 Ladbroke Road recently sold, unmodernised, for near £4,000 per sq.ft.).