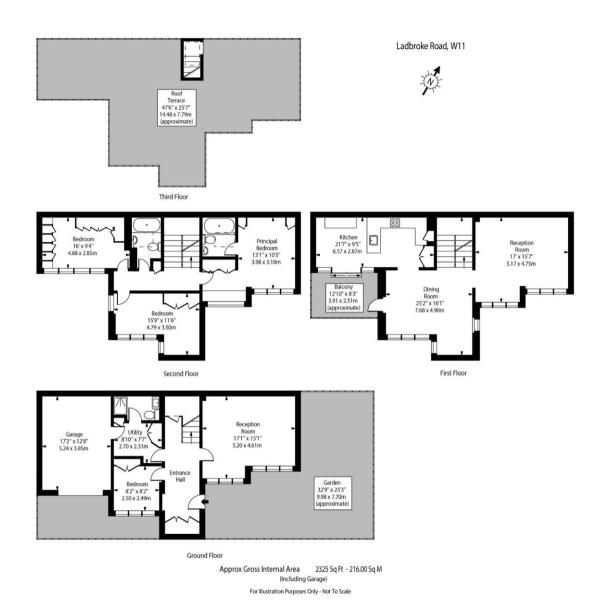

Ladbroke Road Notting Hill, W11

CHESTERTONS

A low build, freehold, end-of-terrace house with private garden and large roof terrace on one of Notting Hill and Holland Park's best addresses.

Arranged over just three floors (no lower ground floor), this c.2325 sq.ft., bright, south-facing, four bedroom home has two large reception rooms, three bathrooms, an integrated private garage (which could easily house a large SUV), two terraces (including a c.700sq.ft. roof terrace) and a private, south-facing garden.

- A low build, end-of-terrace freehold house
- South facing
- Private garden and large roof terrace
- One of Notting Hill and Holland Park's best addresses that has recently achieved near £4,000 per Sq.Ft
- No lower ground floor
- Four bedrooms, two reception rooms, three bathrooms
- An integrated private garage + RBKC parking.