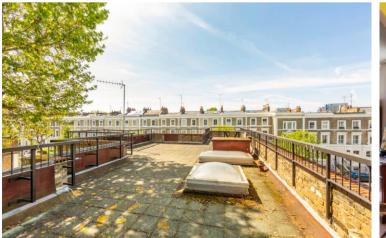

Ladbroke Road Notting Hill, W11

CHESTERTONS

A low build, freehold, end-of-terrace house with private garden and large roof terrace on one of Notting Hill and Holland Park's best addresses.

Arranged over just three floors (no lower ground floor), this c.2325 sq.ft., bright, south-facing, four bedroom home has two large reception rooms, three bathrooms, an integrated private garage (which could easily house a large SUV), two terraces (including a c.700sq.ft. roof terrace) and a private, south-facing garden.

- A low build, end-of-terrace freehold house
- South facing
- Private garden and large roof terrace
- One of Notting Hill and Holland Park's best addresses that has recently achieved near £4,000 per Sq.Ft
- No lower ground floor
- Four bedrooms, two reception rooms, three bathrooms
- An integrated private garage + RBKC parking.