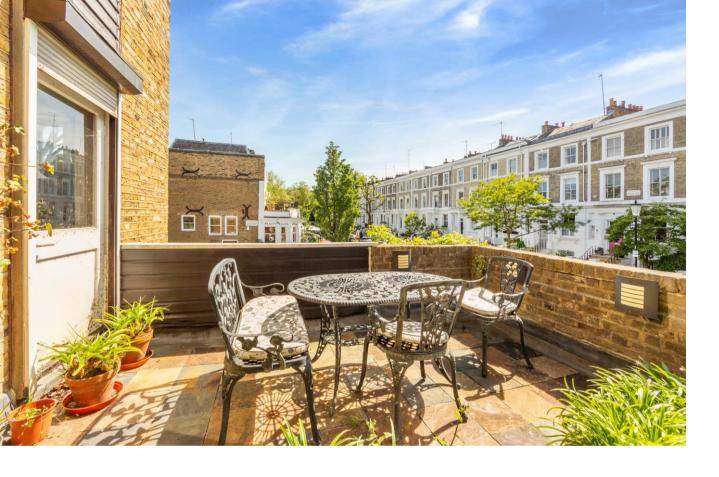

Ladbroke Road Notting Hill, W11

CHESTERTONS

A low build, freehold, end-of-terrace house with private garden and large roof terrace on one of Notting Hill and Holland Park's best addresses.

Arranged over just three floors (no lower ground floor), this c.2325 sq.ft., bright, south-facing, four bedroom home has two large reception rooms, three bathrooms, an integrated private garage (which could easily house a large SUV), two terraces (including a c.700sq.ft. roof terrace) and a private, south-facing garden.

- A low build, end-of-terrace freehold house
- South facing
- Private garden and large roof terrace
- One of Notting Hill and Holland Park's best addresses that has recently achieved near £4,000 per Sq.Ft
- No lower ground floor
- Four bedrooms, two reception rooms, three bathrooms
- An integrated private garage + RBKC parking.