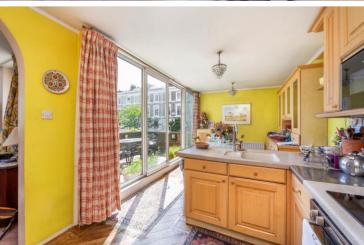

Ladbroke Road Notting Hill, W11

CHESTERTONS

A low build, freehold, end-of-terrace house with private garden and large roof terrace on one of Notting Hill and Holland Park's best addresses.

Arranged over just three floors (no lower ground floor), this c.2325 sq.ft., bright, south-facing, four bedroom home has two large reception rooms, three bathrooms, an integrated private garage (which could easily house a large SUV), two terraces (including a c.700sq.ft. roof terrace) and a private, south-facing garden.

- A low build, end-of-terrace freehold house
- South facing
- Private garden and large roof terrace
- One of Notting Hill and Holland Park's best addresses that has recently achieved near £4,000 per Sq.Ft
- No lower ground floor
- Four bedrooms, two reception rooms, three bathrooms
- An integrated private garage + RBKC parking.