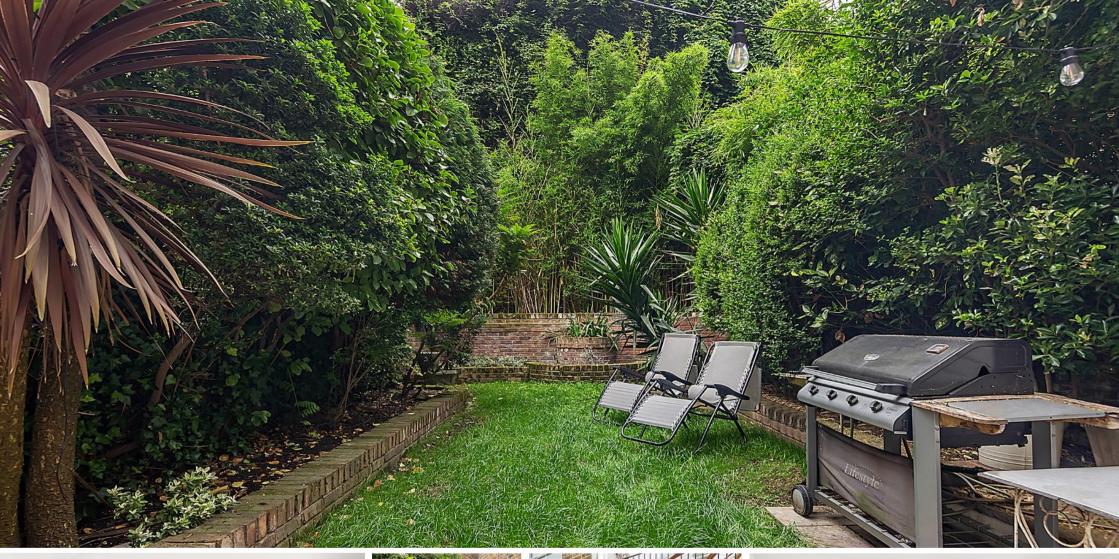

St. Lukes Road Notting Hill, W11

CHESTERTONS

A beautiful two-bedroom garden flat refurbished to a high specification throughout. The apartment has two double bedrooms, family bathroom and a stunning open plan kitchen and double reception room overlooking the garden. The apartment benefits from wooden floors throughout, private entrance and a sunny dining area, which opens up through French doors on to the southwest facing private garden.

- Two double bedrooms
- South west facing garden
- Private entrance
- Wooden floors
- Great Notting Hill location

Asking price £950,000

Tenure:Leasehold 146 years 8 months remaining. Service Charge:£4,150 p.a. (plus £520 p.a. paid in to a reserve fund). Ground Rent:£0 Local Authority: RBKC Council Tax Band: E