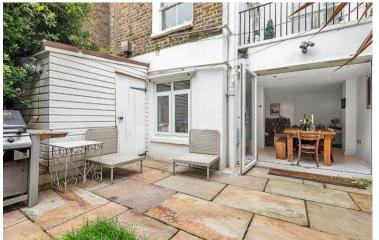

St. Lukes Road Notting Hill, W11

CHESTERTONS

A beautiful two-bedroom garden flat refurbished to a high specification throughout. The apartment has two double bedrooms, family bathroom and a stunning open plan kitchen and double reception room overlooking the garden. The apartment benefits from wooden floors throughout, private entrance and a sunny dining area, which opens up through French doors on to the southwest facing private garden.

- Two double bedrooms
- South west facing garden
- Private entrance
- Wooden floors
- Great Notting Hill location

Asking price £950,000

Tenure:Leasehold 146 years 8 months remaining. Service Charge:£4,150 p.a. (plus £520 p.a. paid in to a reserve fund). Ground Rent:£0 Local Authority: RBKC Council Tax Band: E