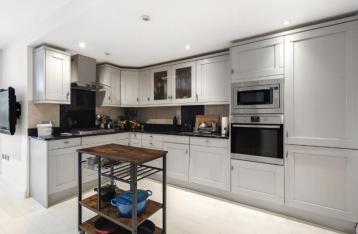

St. Lukes Road Notting Hill, W11

CHESTERTONS

A beautiful two-bedroom garden flat refurbished to a high specification throughout. The apartment has two double bedrooms, family bathroom and a stunning open plan kitchen and double reception room overlooking the garden. The apartment benefits from wooden floors throughout, private entrance and a sunny dining area, which opens up through French doors on to the southwest facing private garden.