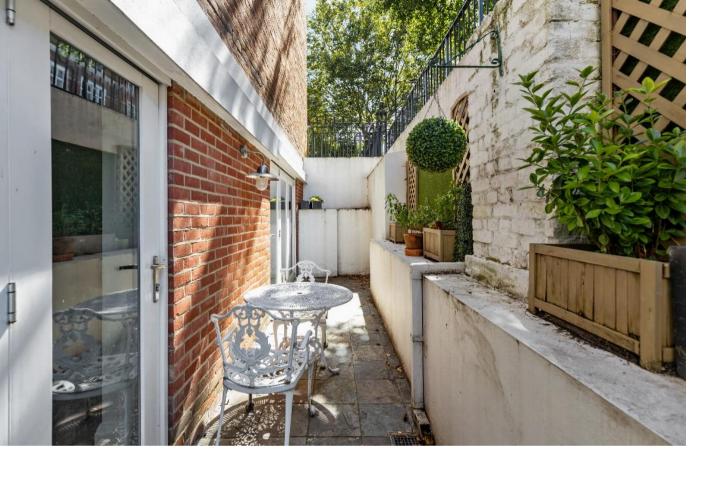

The perfect buy-to-let investment, which is currently benefiting from short-let tenants paying £4,766.67 PCM, which is a 6%, Gross Rental Yield at the Asking Price.

The property measures circa 1,100 square feet and has its own frontdoor, which is entered via a secluded and pretty front garden. The two double bedrooms with built-in wardrobes have en-suites and there is a separate WC for guests. Furthermore, a third single bedroom would also work well as a home office.

- Two-double bedrooms, one-single bedroom/office/two-bathrooms and one-WC.
- Its own front door
- Porter
- Over 1,000 square feet of internal living space
- Front and back garden
- Excellent location

Offers in Excess of £950,000