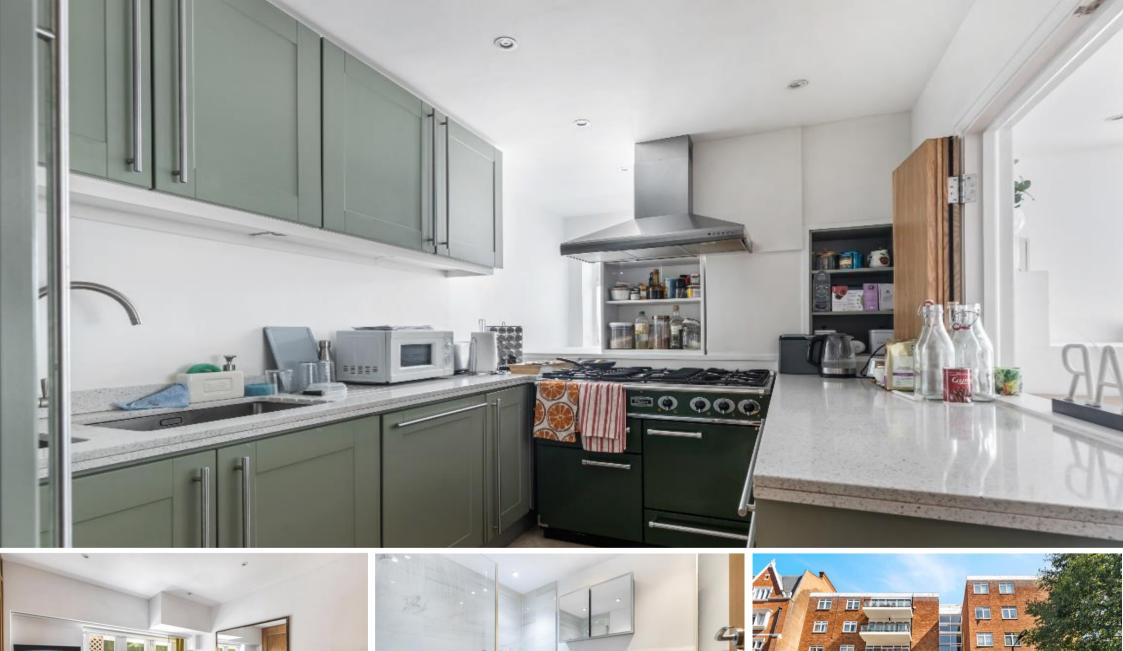

The perfect buy-to-let investment, which is currently benefiting from short-let tenants paying £4,766.67 PCM, which is a 6%, Gross Rental Yield at the Asking Price.

The property measures circa 1,100 square feet and has its own frontdoor, which is entered via a secluded and pretty front garden. The two double bedrooms with built-in wardrobes have en-suites and there is a separate WC for guests. Furthermore, a third single bedroom would also work well as a home office.