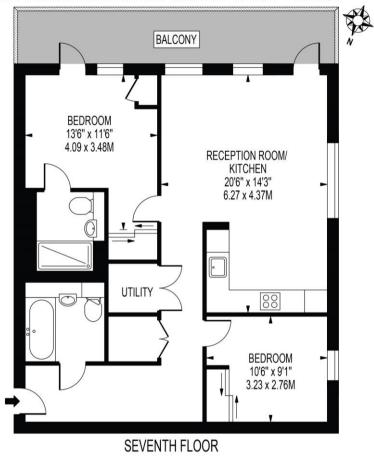

## **BELVEDERE ROW**

APPROXIMATE GROSS INTERNAL FLOOR AREA: 792 SQ FT - 73.60 SQ M

FOR ILLUSTRATION PURPOSES ONLY

THIS FLOOR PLAN SHOULD BE USED AS A GENERAL OUTLINE FOR GUIDANCE ONLY AND DOES NOT CONSTITUTE IN WHOLE OR IN PART AN OFFER OR CONTRACT.

ANY INTERDING PURCHASER OF ILESSEE SHOULD SATISFY THEMSELVES BY INSPECTION, SEAFONES, ENQUINES AND PULL, SURVEY AS TO THE CORRECTIONS OF EACH STATEMENT.

ANY AREA, MEASUREMENTS OR DISTANCES ADDITIONAL PROPROMATINE AND SHOULD NOT BE USED TO VAULE A PROPERTY FOR SET THE BASIS OF ANY SALE OR HELT.