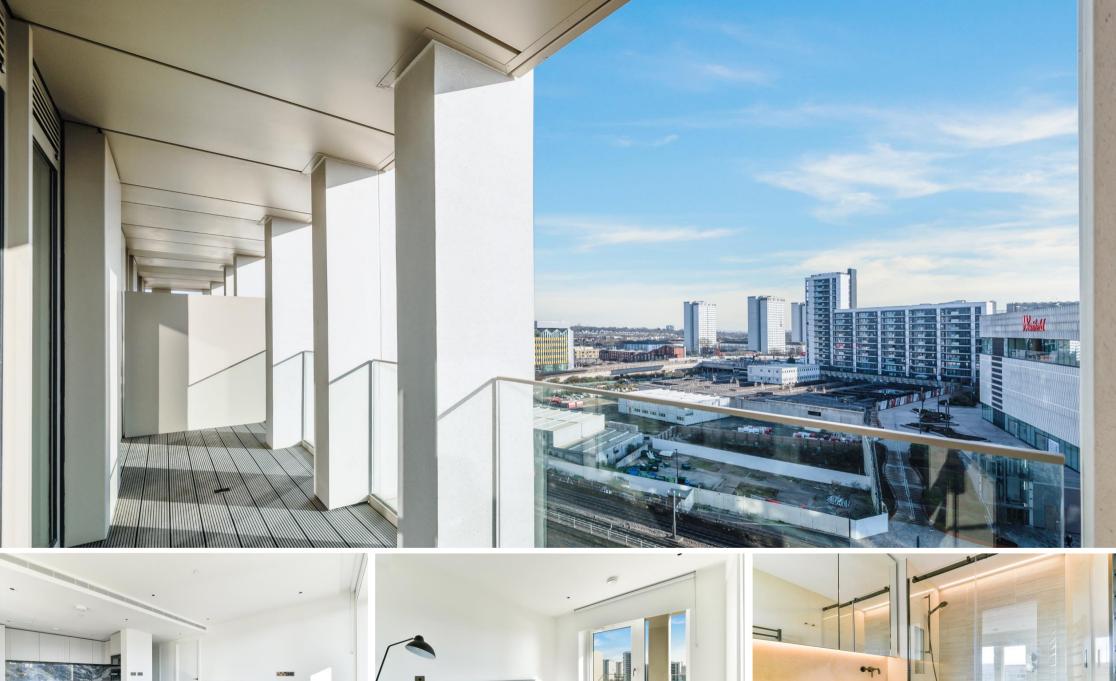

Belvedere Row Apartments
White City, W12

CHESTERTONS

A light lover's dream two double bedroom, two bathroom flat with a circa 25 ft. wide, south facing terrace with epic, 7th floor views.

The property measures near 800 Sq.Ft. and comprises of two double bedrooms (one ensuite), second bathroom, large open plan kitchen and living room leading to a balcony with fantastic views. There is an abundance of storage throughout, air filtration system and underfloor heating.

- Super bright.
- Two double bedroom.
- Two bathrooms (one en-suite).
- Circa 25 ft. wide, south facing terrace with epic,
- 7<sup>th</sup> floor views over the city.
- Part of White City Living by Berkeley Homes.