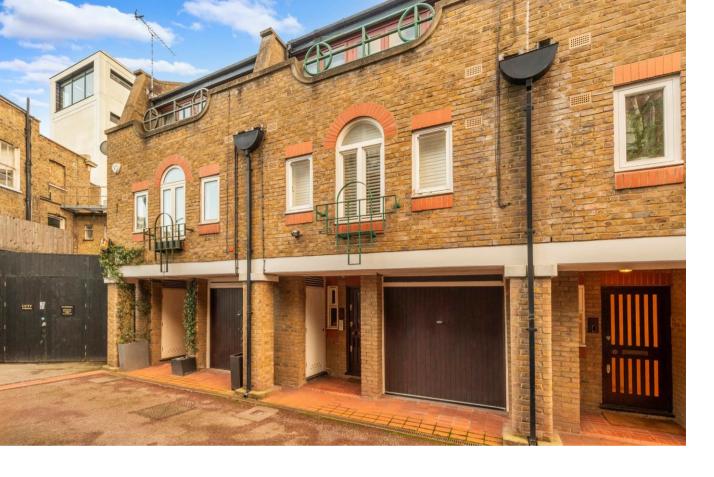

Bulmer Mews Notting Hill, W11

CHESTERTONS

Just off Kensington Park Road, Bulmer Mews offers a charming mews house spanning three floors, boasting two balconies, a patio, and a garage. The ground floor features a generously sized bedroom with an en suite bathroom, a spacious guest cloakroom, and access to a delightful patio. On the first floor, there is a spacious reception room, a separate eat-in kitchen, and a terrace. The main bedroom is on the second floor, accompanied by an additional bedroom currently configured as a dressing room.

Benefiting from its central location, Bulmer Mews provides easy access to a plethora of dining options, shops, and bars, ensuring a vibrant lifestyle. The nearby Notting Hill Gate underground station offers convenient transportation links.