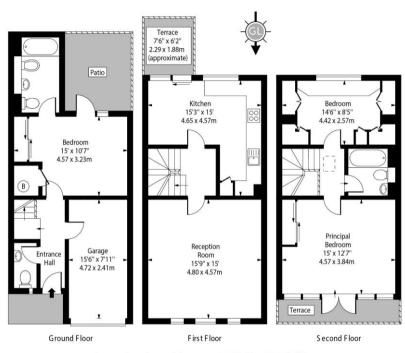

Bulmer Mews Notting Hill, W11

CHESTERTONS

Just off Kensington Park Road, Bulmer Mews offers a charming mews house spanning three floors, boasting two balconies, a patio, and a garage. The ground floor features a generously sized bedroom with an en suite bathroom, a spacious guest cloakroom, and access to a delightful patio. On the first floor, there is a spacious reception room, a separate eat-in kitchen, and a terrace. The main bedroom is on the second floor, accompanied by an additional bedroom currently configured as a dressing room.

## Bulmer Mews, W11

Approx Gross Internal Area 1332 Sq Ft - 123.74 Sq M

(Including Garage)

For Illustration Purposes Only - Not To Scale www.goldlens.co.uk Ref. No. 022965E