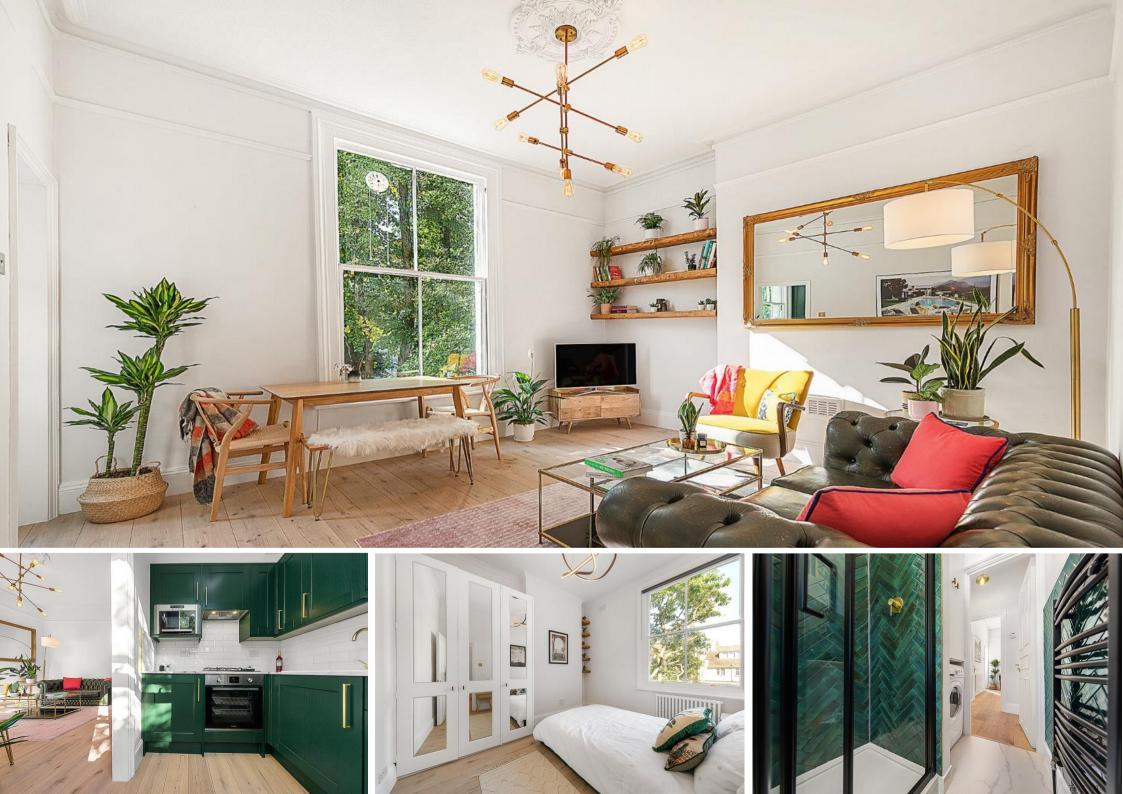

The property has been finished to a very high standard, benefits from high ceilings, period features, a communal front garden, wooden flooring, and a share of the freehold.

It consists of a bright and spacious south-facing reception room, separate contemporary new kitchen, a large double bedroom with built-in wardrobes, a bathroom with utility, and ample storage throughout. The communal parts to this grand Villa have been renovated both inside and out.