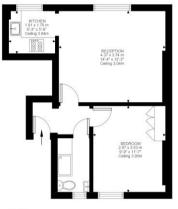

## Chestertons Notting Hill Sales

30 Ledbury Road Notting Hill London W11 2AB nottinghill@chestertons.co.uk 0203 040 8585 chestertons.co.uk

First Floor 408 ft<sup>2</sup>

> Cambridge Gadens, W10 Approximate Gross Internal Area 37.93 SQ.M / 408 SQ.FT

0.

Illustration for identification purposes only. Not to scale. Floor Plan Drawn According To RICS Guidelines.

Chesterton Global Ltd trading as Chestertons for themselves and for the vendor of this property whose agents they are, give notice that (i) these particulars do not constitute any part of an offer or contract,(ii) all statements contained within these particulars are made without responsibility on the part of Chestertons or the vendor, (iii) whilst made in good faith, none of the statements contained within these particulars are to be relied upon as a statement or representation of fact, (iv) any intending purchasers must satisfy themselves by inspection or otherwise as to the correctness of each of the statements contained within these particulars are not make or give either Chestertons or any person in their employment any authority to make or give representation or warranty whatsoever in relation to this property. Wide angle lenses may be used. ©Copyright Chestertons [Chesterton Global Ltd | Registered Office 40 Connaught Street, Hyde Park, London W2 2AB Registered Company Number 05334580.