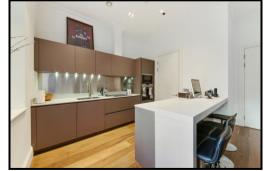

### Sterling Mansions, Leman Street, Aldgate, E1

APPROX 1252 SQ.FT.

LUXURY DUPLEX

**EDWARDIAN CONVERSION** 

LARGE PRIVATE PATIO TERRACE

TWO DOUBLE BEDROOMS

A fabulous split level duplex apartment with terrace offering two double bedrooms, two bathrooms, a fully fitted and equipped kitchen, spacious reception room and parking. The apartment offers over 1252 sq ft of living space within this Berkeley Homes Edwardian mansion conversion close to Tower Hill DLR, Aldgate Underground and the upcoming Crossrail stations at Liverpool Street and Whitechapel.