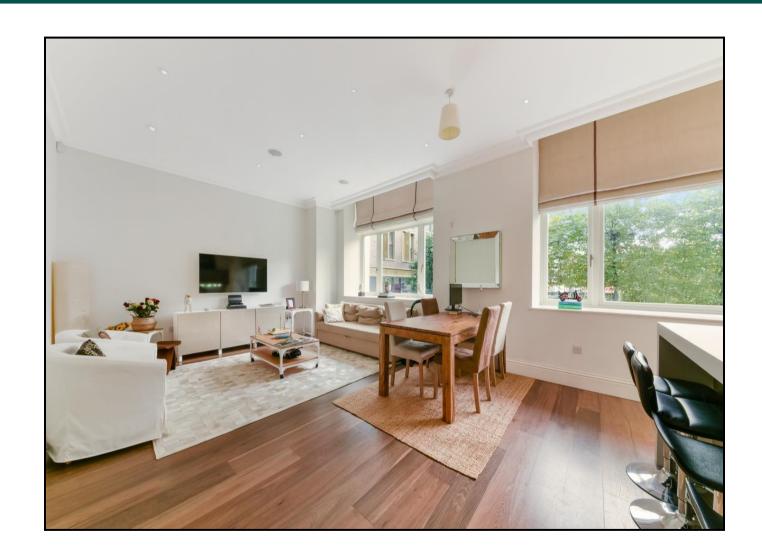

### Sterling Mansions, Leman Street, Aldgate, E1

APPROX 1252 SQ.FT.

LUXURY DUPLEX

**EDWARDIAN CONVERSION** 

LARGE PRIVATE PATIO TERRACE

TWO DOUBLE BEDROOMS

A fabulous split level duplex apartment with terrace offering two double bedrooms, two bathrooms, a fully fitted and equipped kitchen, spacious reception room and parking. The apartment offers over 1252 sq ft of living space within this Berkeley Homes Edwardian mansion conversion close to Tower Hill DLR, Aldgate Underground and the upcoming Crossrail stations at Liverpool Street and Whitechapel.

# STERLING MANSIONS, LEMAN STREET, ALDGATE, E1