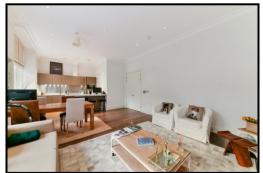

### Sterling Mansions, Leman Street, Aldgate, E1

APPROX 1252 SQ.FT.

LUXURY DUPLEX

**EDWARDIAN CONVERSION** 

LARGE PRIVATE PATIO TERRACE

TWO DOUBLE BEDROOMS

A fabulous split level duplex apartment with terrace offering two double bedrooms, two bathrooms, a fully fitted and equipped kitchen, spacious reception room and parking. The apartment offers over 1252 sq ft of living space within this Berkeley Homes Edwardian mansion conversion close to Tower Hill DLR, Aldgate Underground and the upcoming Crossrail stations at Liverpool Street and Whitechapel.