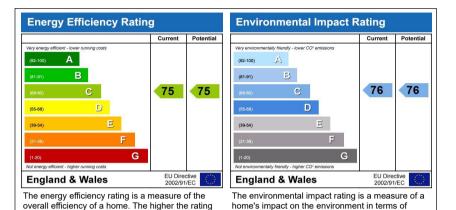

### £1,200,000 (Leasehold)

carbon dioxid (CO2) emissions. The higher the

rating the less impact it has on the environment.

#### **View Property**

the more energy efficient the home is and the lower

the fuel bills will be.