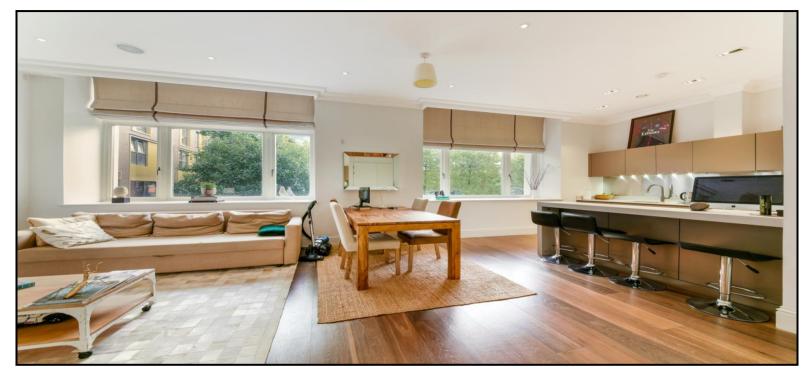

### Sterling Mansions, Leman Street, Aldgate, E1

APPROX 1252 SQ.FT.

LUXURY DUPLEX

**EDWARDIAN CONVERSION** 

LARGE PRIVATE PATIO TERRACE

TWO DOUBLE BEDROOMS

A fabulous split level duplex apartment with terrace offering two double bedrooms, two bathrooms, a fully fitted and equipped kitchen, spacious reception room and parking. The apartment offers over 1252 sq ft of living space within this Berkeley Homes Edwardian mansion conversion close to Tower Hill DLR, Aldgate Underground and the upcoming Crossrail stations at Liverpool Street and Whitechapel.

# STERLING MANSIONS, LEMAN STREET, ALDGATE, E1