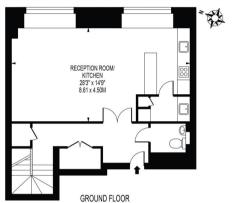

### Sterling Mansions, Leman Street, Aldgate, E1

APPROX 1252 SQ.FT.

LUXURY DUPLEX

**EDWARDIAN CONVERSION** 

LARGE PRIVATE PATIO TERRACE

TWO DOUBLE BEDROOMS

A fabulous split level duplex apartment with terrace offering two double bedrooms, two bathrooms, a fully fitted and equipped kitchen, spacious reception room and parking. The apartment offers over 1252 sq ft of living space within this Berkeley Homes Edwardian mansion conversion close to Tower Hill DLR, Aldgate Underground and the upcoming Crossrail stations at Liverpool Street and Whitechapel.

## £1,200,000 (Leasehold)

STERLING MANSIONS

APPROXIMATE GROSS INTERNAL FLOOR AREA: 1310 SQ FT - 121.73 SQ M

THIS FLOOR PLAN SHOULD BE USED AS A GENERAL OUTLINE FOR GUIDANCE ONLY AND DOES NOT CONSTITUTE IN WHILE OR IN PART AN OFFER OR CONTRACT.
ANY METADORIG PURCHASER OR LESSEE SHOLD DATIESTY THEMSELVES BY INSPECTION, SEARCHES, ENQUIRES AND PLUL SURVEY AS TO THE CORRECTNESS OF EACH STATEMENT.
ANY AREA, MEXISTREMENTS OR STRACES COURTED ARE PEPPROXIMATE AND SHOULD NOT BE USED TO VALUE A PROPERTY OR BE THE ASSES OF ACHISTREMENT.
ANY AREA, MEXISTREMENTS OR STRACES COURTED AND SHOULD NOT BE USED TO VALUE A PROPERTY OR BE THE ASSES OF ACHISTREMENT.