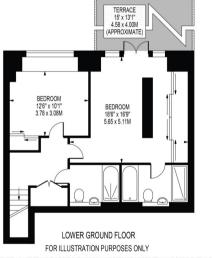

### Sterling Mansions, Leman Street, Aldgate, E1

APPROX 1252 SQ.FT.

LUXURY DUPLEX

**EDWARDIAN CONVERSION** 

LARGE PRIVATE PATIO TERRACE

TWO DOUBLE BEDROOMS

A fabulous split level duplex apartment with terrace offering two double bedrooms, two bathrooms, a fully fitted and equipped kitchen, spacious reception room and parking. The apartment offers over 1252 sq ft of living space within this Berkeley Homes Edwardian mansion conversion close to Tower Hill DLR, Aldgate Underground and the upcoming Crossrail stations at Liverpool Street and Whitechapel.

## £1,200,000 (Leasehold)

STERLING MANSIONS

APPROXIMATE GROSS INTERNAL FLOOR AREA: 1310 SQ FT - 121.73 SQ M

THIS FLOOR PLAN SHOULD BE USED AS A GENERAL OUTLINE FOR GUIDANCE ONLY AND DOES NOT CONSTITUTE IN WHILE OR IN PART AN OFFER OR CONTRACT.
ANY METADORIG PURCHASER OR LESSEE SHOLD DATIESTY THEMSELVES BY INSPECTION, SEARCHES, ENQUIRES AND PLUL SURVEY AS TO THE CORRECTNESS OF EACH STATEMENT.
ANY AREA, MEXISTREMENTS OR STRACES COURTED ARE PEPPROXIMATE AND SHOULD NOT BE USED TO VALUE A PROPERTY OR BE THE ASSES OF ACHISTREMENT.
ANY AREA, MEXISTREMENTS OR STRACES COURTED AND SHOULD NOT BE USED TO VALUE A PROPERTY OR BE THE ASSES OF ACHISTREMENT.