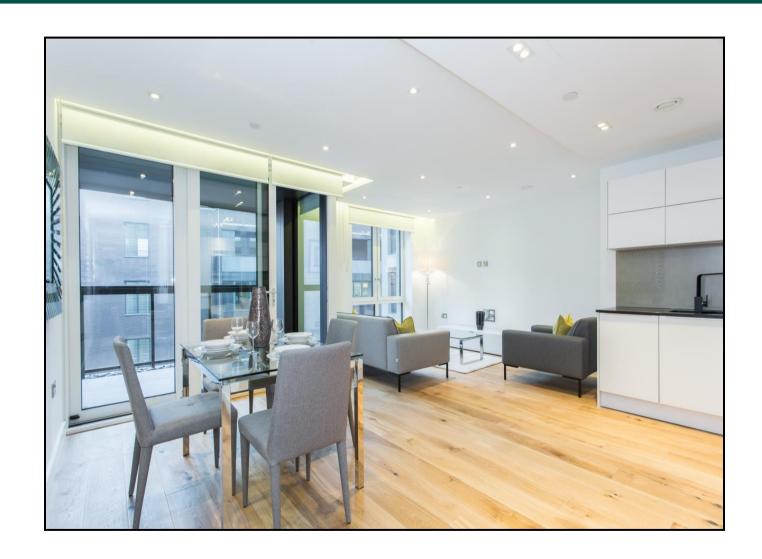

# Rosamund House, Westminster Quarter, Westminster SW1P

MODERN LUXURY APARTMENT

ONE BEDROOM

PRIVATE WINTER GARDEN

THIRD FLOOR

**ON-SITE CONCIERGE** 

A brand new luxury one bedroom apartment within this prestigious development in the heart of Westminster. This third floor property benefits from a very generous open plan living room with fully integrated kitchen, spacious bedroom with fitted wardrobes, luxury bathroom, and private winter garden. The development is located a short distance from St. James's Park Underground station.