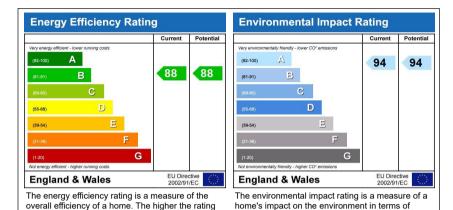

## £1,000,000 (Leasehold)

carbon dioxid (CO2) emissions. The higher the

rating the less impact it has on the environment.

the more energy efficient the home is and the lower

the fuel bills will be.