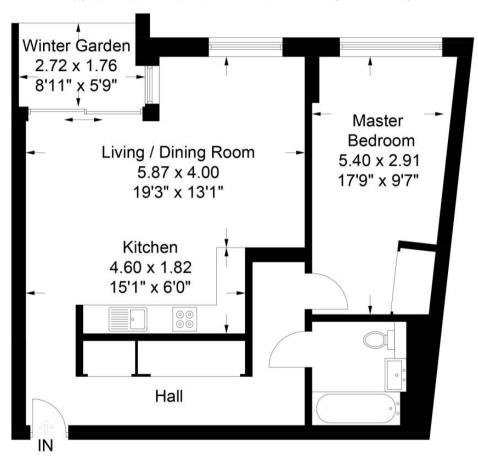

### Westminster Quarter, Westminster, SW1P

Approximate Gross Internal Area = 60.0 sq m / 645 sq ft

Chase Evans makes every attempt to ensure accuracy, however all measurements are approximate.

All aspects of this floor plan are for illustrative purposes only and not to scale. Errors and omissions excepted (E&OE).