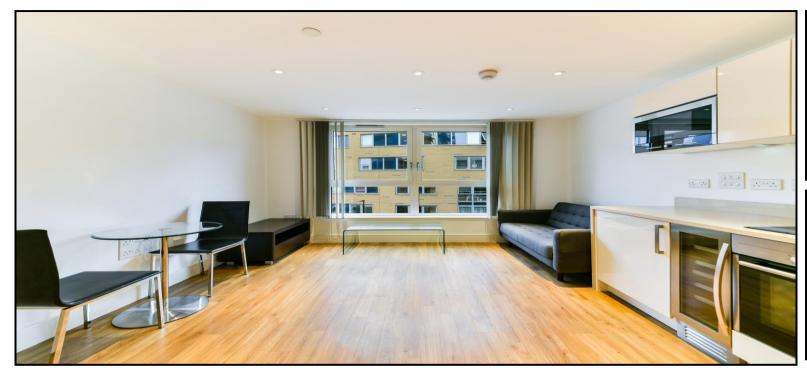

### Gillespie Court, Queensland Terrace, Islington, N7

SPACIOUS STUDIO APARTMENT

2ND FLOOR

RESIDENTS' GYMNASIUM

PRIME LOCATION

SUPERB LOCAL AMENITIES

A spacious studio suite apartment set on the 2nd floor of Islington's iconic Queensland Terrace – a striking residential development of three distinctive towers adjacent to Arsenal's world famous Emirates Stadium. Comprising a fully fitted German designer kitchen with Siemens appliances, high specification bathroom suite, Amtico flooring and under floor heating throughout.