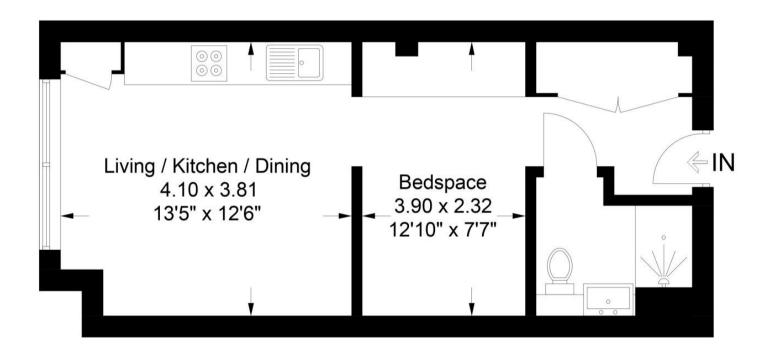

## GILLESPIE COURT, QUEENSLAND TERRACE, ISLINGTON, N7

Gillespie Court, Queensland Terrace, N7
Approximate Gross Internal Area = 34.1 sq.m - 367 sq.ft

Chase Evans makes every attempt to ensure accuracy, however all measurements are approximate.

All aspects of this floor plan are for illustrative purposes only and not to scale. Errors and omissions excepted (E&OE).