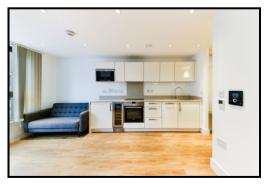

### Gillespie Court, Queensland Terrace, Islington, N7

SPACIOUS STUDIO APARTMENT

2ND FLOOR

RESIDENTS' GYMNASIUM

PRIME LOCATION

SUPERB LOCAL AMENITIES

A spacious studio suite apartment set on the 2nd floor of Islington's iconic Queensland Terrace – a striking residential development of three distinctive towers adjacent to Arsenal's world famous Emirates Stadium. Comprising a fully fitted German designer kitchen with Siemens appliances, high specification bathroom suite, Amtico flooring and under floor heating throughout.