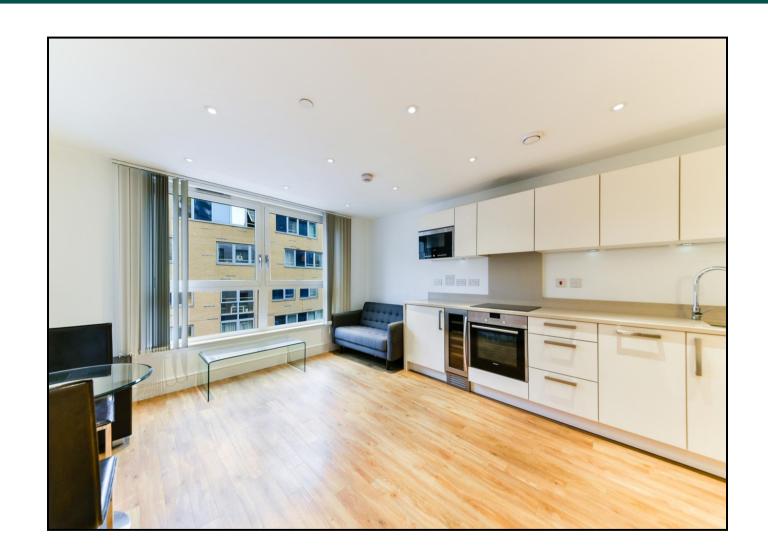

### Gillespie Court, Queensland Terrace, Islington, N7

SPACIOUS STUDIO APARTMENT

2ND FLOOR

RESIDENTS' GYMNASIUM

PRIME LOCATION

SUPERB LOCAL AMENITIES

A spacious studio suite apartment set on the 2nd floor of Islington's iconic Queensland Terrace – a striking residential development of three distinctive towers adjacent to Arsenal's world famous Emirates Stadium. Comprising a fully fitted German designer kitchen with Siemens appliances, high specification bathroom suite, Amtico flooring and under floor heating throughout.