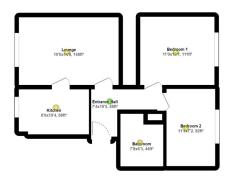

## Reception

The front door leads into an L-shaped reception hallway which provides access to all the rooms in the flat apart from the kitchen, which is off the lounge.

## Lounge

The spacious lounge boasts attractive modern décor. The floor area is carpeted. Large window to the front. Ample space for sofas and a dining table in here.

#### Kitchen

Modern fully fitted kitchen with high gloss storage units and extensive worksurfaces. The oven/hob/hood, fridge/freezer and washing machine are all integrated. Window to the front. Tile effect vinyl flooring.

#### Bedroom 1

Large double bedroom to the rear, overlooking the residents gardens. Neutral decor and carpeted floor area. Fitted wardrobes provide excellent storage.

#### Bedroom 2

Another spacious bedroom with neutral decor, again with window to the rear. Carpeted floor area.

#### **Bathroom**

Fully fitted bathroom with suite comprising of a bath, wash hand basin and W.C. Shower fitted above the bath. Contemporary wet wall panelling.