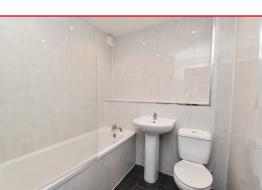

#### **Bathroom**

Fully fitted bathroom with suite comprising of a bath, wash hand basin and W.C. Shower fitted above the bath. Contemporary wet wall panelling.