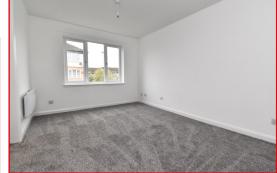

#### Bedroom 1

Large double bedroom to the rear, overlooking the residents gardens. Neutral decor and carpeted floor area. Fitted wardrobes provide excellent storage.

#### Bedroom 2

Another spacious bedroom with neutral decor, again with window to the rear. Carpeted floor area.