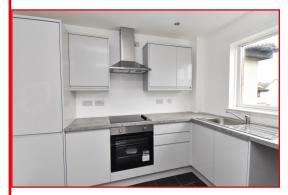

#### Kitchen

Modern fully fitted kitchen with high gloss storage units and extensive worksurfaces. The oven/hob/hood, fridge/freezer and washing machine are all integrated. Window to the front. Tile effect vinyl flooring.