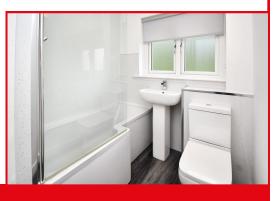

#### **Bathroom**

Newly fitted bathroom with suite comprising of a bath, wash hand basin and W.C. Shower and screen fitted above the bath. Contemporary wet wall panelling.