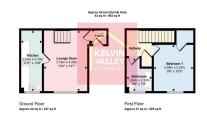

#### **Entrance**

From the roadside, the pathway to the side of the building takes you to the front door.

Number 21 faces away from the street with a lovely outlook onto the private garden.

# Lounge

Spacious lounge with window overlooking the private garden. Newly carpeted floor area and freshly painted walls. Plenty of space for furniture.

### **Kitchen**

Brand new fitted kitchen with base and wall mounted gloss storage units and worksurface. Integral oven, hob, hood and sink. The fridge/freezer is included in the sale. Space for washing machine. Window to the front.

#### Bedroom

Double bedroom to the front overlooking the private front garden area. Newly carpeted floor area. Fitted storage cupboard. Neutral décor. Plenty of space for furniture.

#### **Bathroom**

Newly fitted bathroom with suite comprising of a bath, wash hand basin and W.C. Shower and screen fitted above the bath. Contemporary wet wall panelling.