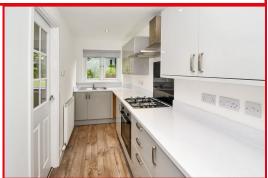

### **Kitchen**

Brand new fitted kitchen with base and wall mounted gloss storage units and worksurface. Integral oven, hob, hood and sink. The fridge/freezer is included in the sale. Space for washing machine. Window to the front.