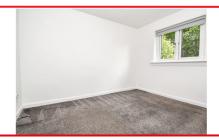

# Lounge

Spacious lounge with window overlooking the private garden. Newly carpeted floor area and freshly painted walls. Plenty of space for furniture.