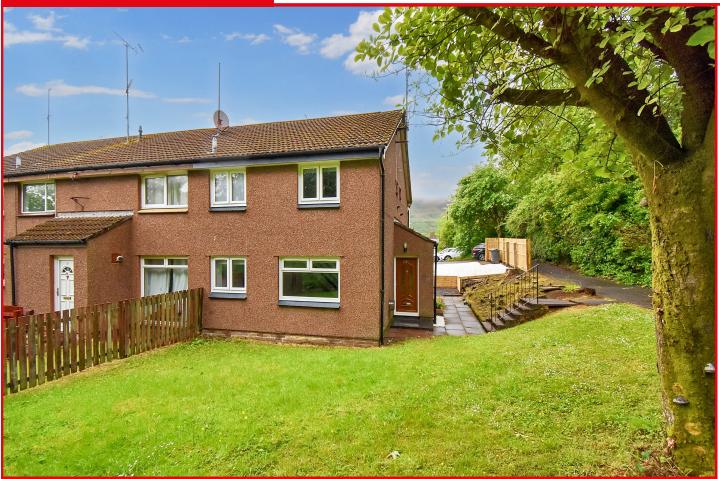

# 21 WARREN WALK, LENNOXTOWN O/o £109,000

Situated in the quiet Warren Walk cul-de-sac in the popular village of Lennoxtown, is this **fully refurbished one bedroom terraced** house on a corner plot. Ideal for either a first time buyer or someone downsizing, it boasts a beautiful modern interior and private garden areas. Presented to the market by award-winning local agent Kelvin Valley Properties, the property boasts a spacious lounge, newly fitted kitchen, a brand new bathroom, and a double bedroom with fitted storage. Externally are private sections of garden to both front and rear, with potential to create parking. The full property details can be accessed from the Kelvin Valley website.

#### **Entrance**

From the roadside, the pathway to the side of the building takes you to the front door.

Number 21 faces away from the street with a lovely outlook onto the private garden.

# **Gardens & Parking**

The property benefits from being on a corner plot with a large private front garden as well as a stone-chipped area to the rear, designated as a drying area / parking.