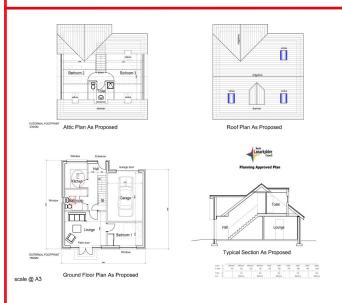

## O/o £84,995

Award-winning local agent Kelvin Valley Properties are delighted to present to the market this seldom **available opportunity to acquire a plot of land in the area, with planning consent.** Situated within the highly sought-after Glen Grove cul-de-sac in Kilsyth, the site currently consists of an extensive driveway and detached double garage. There are currently two planning applications for the site (most recent one passed in 2023). The initial planning was for a larger 4 bed detached house, the more recent planning for a more compact 3 bed detached house. Either design could be constructed or alternatively a new application submitted.

North Elevation As Proposed

South Elevation As Proposed

West Elevation As Proposed

East Elevation As Proposed

- Seldom available development plot
- Planning permission already in place for a detached villa
- Two different design options (both passed planning)
- Original planning app for 4 bed > 07/01571/FUL
- Latest planning app for 3 bed > 23/00624/FUL
- Unique lifestyle opportunity