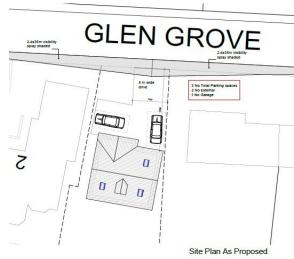

## O/o £84,995

Award-winning local agent Kelvin Valley Properties are delighted to present to the market this seldom **available opportunity to acquire a plot of land in the area, with planning consent.** Situated within the highly sought-after Glen Grove cul-de-sac in Kilsyth, the site currently consists of an extensive driveway and detached double garage. There are currently two planning applications for the site (most recent one passed in 2023). The initial planning was for a larger 4 bed detached house, the more recent planning for a more compact 3 bed detached house. Either design could be constructed or alternatively a new application submitted.