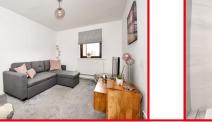

#### LOUNGE / DINING

Contemporary lounge with modern decor. Wall papered feature and neutral décor. Windows to the front and side, allowing in plenty of light into this room. Ample space for dining and living room furniture.

#### **BEDROOM 3 / 2ND LOUNGE**

Currently used as a second lounge, this room provides the space for a large third double bedroom.