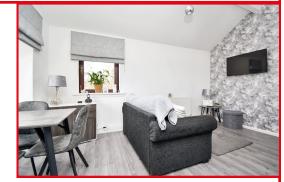

#### LOUNGE / DINING

Contemporary lounge with modern decor. Wall papered feature and neutral décor. Windows to the front and side, allowing in plenty of light into this room. Ample space for dining and living room furniture.