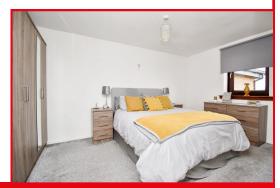

#### **BEDROOM 1**

Large double bedroom with ample space for bedroom furniture. Windows to the front. Carpeted floor area.

#### **BEDROOM 2**

Spacious double bedroom with windows to the front and side. Carpeted floor. Ample space for bedroom furniture.