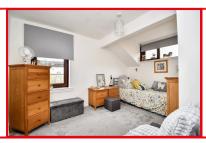

#### **BEDROOM 1**

Large double bedroom with ample space for bedroom furniture. Windows to the front. Carpeted floor area.

#### **BEDROOM 2**

Spacious double bedroom with windows to the front and side. Carpeted floor. Ample space for bedroom furniture.