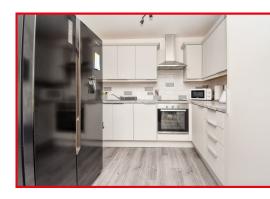

#### KITCHEN

Attractive fitted kitchen with base and wall mounted storage units and extensive work surfaces. Integral sink, oven, hood and hob. Open plan to lounge/ dining area.