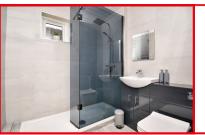

#### SHOWER ROOM

Contemporary shower room with a walk-in shower. wash hand basin and W.C. Textured glass window to the front. Tiled walls. Large utility cupboard in this room.